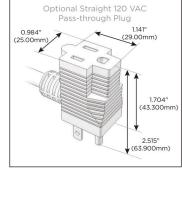

#### Plug:

Supplied with Low Profile Flat 45° Angle 120 VAC Plug

Optional Standard Straight 120 VAC Plug

Optional Straight 120 VAC Pass-through Plug

- CLEAN, COMPACT DESIGN
- **STREAMLINED**
- **LOW PROFILE**
- SIDE-EXITING CORDS
- **PLUG & PLAY**
- 6' AC CORD & PLUG (FLAT PLUG STANDARD)
- **CUSTOMIZABLE CONFIGURATIONS AND FINISHES**
- **UL LISTED FOR MOUNTING IN FURNITURE**
- 15A