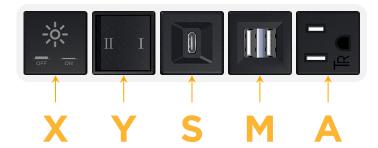

## **Module/Port Options:**

- **Tamper Resistant AC Receptacle**
- **USB-A & USB-C (20W)**
- Double USB-A (Fast Charging Ports 18W)
- **HDMI**
- CAT 6 6
- 12 RJ 12
- Switched AC
- 3-Way Switch (Low Voltage)
- USB-C (45W High Speed Charging Port)
- USB-C (25W High Speed Charging Port)
- Switched AC (Rocker Switch)
- **Dimmer Switch**

### AC POWER & DATA CONNECTIVITY SOLUTION

Modules/Ports:

Tamper Resistant AC Receptacle

Double USB-A (Fast Charging Ports - 18W)

M-POWER-5T-AMSYX-WAB(2)

Specs:

# Distributed by

Mormax Company, Inc.

914-699-0101

sales@mormax.com
mormax.com

8 Westchester Plaza Elmsford, NY 10523

USB-C (25W High Speed Charging Port)

3-Way Switch
Switched AC

TOP