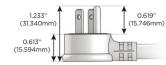

#### Plug:

Supplied with Low Profile Flat 45° Angle 120 VAC Plug

Optional Standard Straight 120 VAC Plug

Optional Straight 120 VAC Pass-through Plug

- CLEAN, COMPACT DESIGN
- **STREAMLINED**
- **LOW PROFILE**
- SIDE-EXITING CORDS
- **PLUG & PLAY**
- 6' AC CORD & PLUG (FLAT PLUG STANDARD)
- **CUSTOMIZABLE CONFIGURATIONS AND FINISHES**
- **UL LISTED FOR MOUNTING IN FURNITURE**
- 15A