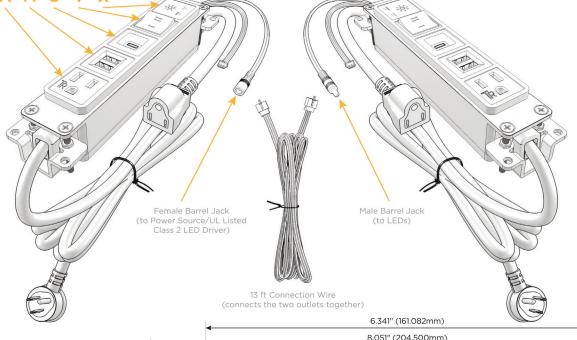

UL LISTED AND APPROVED FOR USE ONLY WITH METRO LIGHT & POWER'S UL LISTED LEDS & CLASS 2 UL LISTED LED DRIVERS