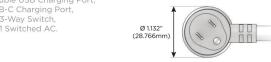

## **Module/Port Options:**

- **Tamper Resistant AC Receptacle**
- **USB-A & USB-C (20W)**
- Double USB-A (Fast Charging Ports 18W)
- **HDMI**
- CAT 6 6
- 12 RJ 12
- Switched AC
- 3-Way Switch (Low Voltage)
- USB-C (45W High Speed Charging Port)
- USB-C (25W High Speed Charging Port)
- Switched AC (Rocker Switch)
- **Dimmer Switch**

### AC POWER & DATA CONNECTIVITY SOLUTION

Modules/Ports:

Tamper Resistant AC Receptacle

Double USB-A (Fast Charging Ports - 18W)

M-POWER-5T-AMSYX-WAB(2)

Specs: