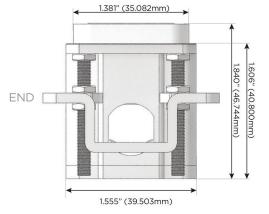

### AC POWER & DATA CONNECTIVITY SOLUTION

Modules/Ports:

Tamper Resistant AC Receptacle

Double USB-A (Fast Charging Ports - 18W)

M-POWER-5T-AMSYX-WAB(2)

Specs: