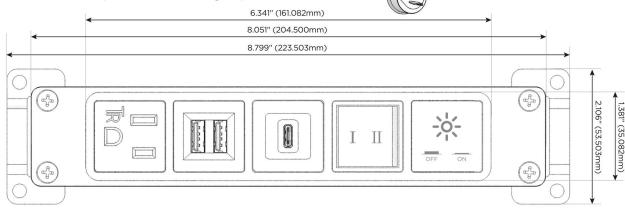

## **Module/Port Options:**

- **Tamper Resistant AC Receptacle**
- **USB-A & USB-C (20W)**
- Double USB-A (Fast Charging Ports 18W)
- **HDMI**
- CAT 6 6
- 12 RJ 12
- Switched AC
- 3-Way Switch (Low Voltage)
- USB-C (45W High Speed Charging Port)
- USB-C (25W High Speed Charging Port)
- Switched AC (Rocker Switch)
- **Dimmer Switch**

### AC POWER & DATA CONNECTIVITY SOLUTION

Modules/Ports:

Tamper Resistant AC Receptacle

Double USB-A (Fast Charging Ports - 18W)

M-POWER-5T-AMSYX-WAB(2)

Specs: