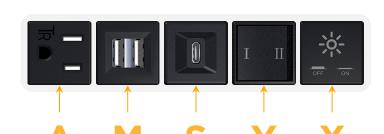

## **Module/Port Options:**

- **Tamper Resistant AC Receptacle**
- **USB-A & USB-C (20W)**
- Double USB-A (Fast Charging Ports 18W)
- **HDMI**
- CAT 6 6
- 12 RJ 12
- Switched AC
- 3-Way Switch (Low Voltage)
- USB-C (45W High Speed Charging Port)
- USB-C (25W High Speed Charging Port)
- Switched AC (Rocker Switch)
- **Dimmer Switch**

### AC POWER & DATA CONNECTIVITY SOLUTION

Modules/Ports:

Tamper Resistant AC Receptacle

Double USB-A (Fast Charging Ports - 18W)

M-POWER-5T-AMSYX-WAB(2)

Specs:

# Distributed by

Mormax Company, Inc.

914-699-0101

sales@mormax.com
mormax.com

8 Westchester Plaza Elmsford, NY 10523

USB-C (25W High Speed Charging Port)

3-Way Switch
Switched AC

TOP