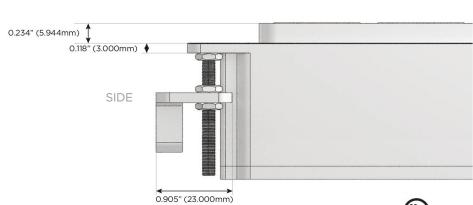

### AC POWER & DATA CONNECTIVITY SOLUTION

Modules/Ports:

Tamper Resistant AC Receptacle

Double USB-A (Fast Charging Ports - 18W)

M-POWER-5T-AMSYX-WAB(2)

Specs: