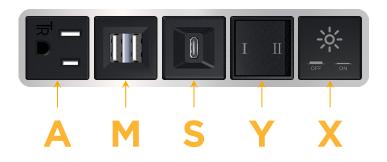

## **Module/Port Options:**

- **Tamper Resistant AC Receptacle**
- **USB-A & USB-C (20W)**
- Double USB-A (Fast Charging Ports 18W)
- **HDMI**
- CAT 6 6
- 12 RJ 12
- Switched AC
- 3-Way Switch (Low Voltage)
- USB-C (45W High Speed Charging Port)
- USB-C (25W High Speed Charging Port)
- Switched AC (Rocker Switch)
- **Dimmer Switch**

### AC POWER & DATA CONNECTIVITY SOLUTION

Modules/Ports:

Tamper Resistant AC Receptacle

Double USB-A (Fast Charging Ports - 18W)

M-POWER-5T-AMSYX-CRAB(2)