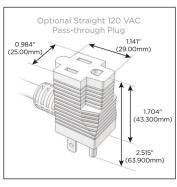

#### Plug:

Supplied with Low Profile Flat 45° Angle 120 VAC Plug

Optional Standard Straight 120 VAC Plug

Optional Straight 120 VAC Pass-through Plug

- · CLEAN, COMPACT DESIGN
- **STREAMLINED**
- **LOW PROFILE**
- SIDE-EXITING CORDS
- **PLUG & PLAY**
- 6' AC CORD & PLUG (FLAT PLUG STANDARD)
- **CUSTOMIZABLE CONFIGURATIONS AND FINISHES**
- **UL LISTED FOR MOUNTING IN FURNITURE**
- 15A