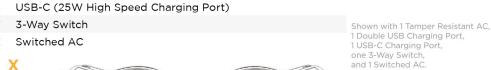

## **Module/Port Options:**

- **Tamper Resistant AC Receptacle**
- **USB-A & USB-C (20W)**
- Double USB-A (Fast Charging Ports 18W)
- **HDMI**
- CAT 6 6
- 12 RJ 12
- Switched AC
- 3-Way Switch (Low Voltage)
- USB-C (45W High Speed Charging Port)
- USB-C (25W High Speed Charging Port)
- Switched AC (Rocker Switch)
- **Dimmer Switch**