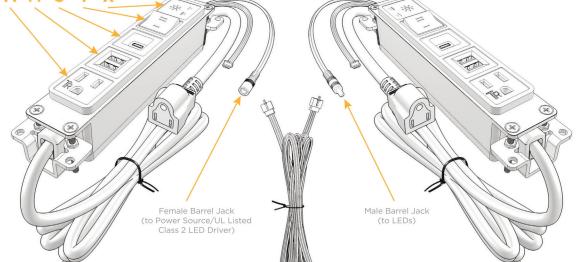

UL LISTED AND APPROVED FOR USE ONLY WITH METRO LIGHT & POWER'S UL LISTED LEDS & CLASS 2 UL LISTED LED DRIVERS

Specs: