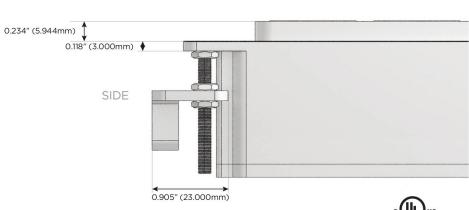

#### Plug:

Supplied with Low Profile Flat 45° Angle 120 VAC Plug

Optional Standard Straight 120 VAC Plug

Optional Straight 120 VAC Pass-through Plug

- · CLEAN, COMPACT DESIGN
- **STREAMLINED**
- **LOW PROFILE**
- SIDE-EXITING CORDS
- **PLUG & PLAY**
- 6' AC CORD & PLUG (FLAT PLUG STANDARD)
- **CUSTOMIZABLE CONFIGURATIONS AND FINISHES**
- **UL LISTED FOR MOUNTING IN FURNITURE**
- 15A