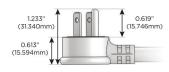

Bezel Finish: **CHROME (ABS)** Custom Finishes Available M-POWER-5T-AMSYX-CRAB(2)

### AC POWER & DATA CONNECTIVITY SOLUTION

Modules/Ports:

Tamper Resistant AC Receptacle

Double USB-A (Fast Charging Ports - 18W)

M-POWER-5T-AMSYX-CRAB(2)