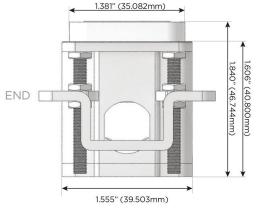

#### Plug:

Supplied with Low Profile Flat 45° Angle 120 VAC Plug

Optional Standard Straight 120 VAC Plug

Optional Straight 120 VAC Pass-through Plug

- · CLEAN, COMPACT DESIGN
- **STREAMLINED**
- **LOW PROFILE**
- SIDE-EXITING CORDS
- **PLUG & PLAY**
- 6' AC CORD & PLUG (FLAT PLUG STANDARD)
- **CUSTOMIZABLE CONFIGURATIONS AND FINISHES**
- **UL LISTED FOR MOUNTING IN FURNITURE**
- 15A