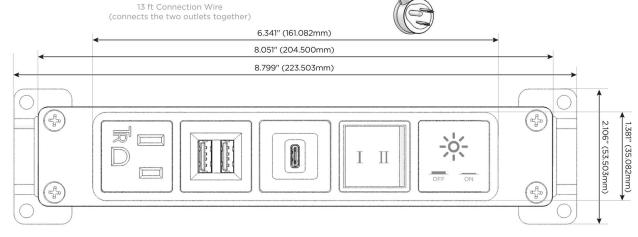

## **Module/Port Options:**

- **Tamper Resistant AC Receptacle**
- **USB-A & USB-C (20W)**
- Double USB-A (Fast Charging Ports 18W)
- **HDMI**
- CAT 6 6
- 12 RJ 12
- Switched AC
- 3-Way Switch (Low Voltage)
- USB-C (45W High Speed Charging Port)
- USB-C (25W High Speed Charging Port)
- Switched AC (Rocker Switch)
- **Dimmer Switch**

#### Plug:

Supplied with Low Profile Flat 45° Angle 120 VAC Plug

Optional Standard Straight 120 VAC Plug

Optional Straight 120 VAC Pass-through Plug

- · CLEAN, COMPACT DESIGN
- **STREAMLINED**
- **LOW PROFILE**
- SIDE-EXITING CORDS
- **PLUG & PLAY**
- 6' AC CORD & PLUG (FLAT PLUG STANDARD)
- **CUSTOMIZABLE CONFIGURATIONS AND FINISHES**
- **UL LISTED FOR MOUNTING IN FURNITURE**
- 15A

### AC POWER & DATA CONNECTIVITY SOLUTION

Modules/Ports:

Tamper Resistant AC Receptacle

Double USB-A (Fast Charging Ports - 18W)

M-POWER-5T-AMSYX-CRAB(2)