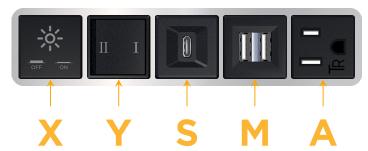

## **Module/Port Options:**

- **Tamper Resistant AC Receptacle**
- **USB-A & USB-C (20W)**
- Double USB-A (Fast Charging Ports 18W)
- **HDMI**
- CAT 6 6
- 12 RJ 12
- Switched AC
- 3-Way Switch (Low Voltage)
- USB-C (45W High Speed Charging Port)
- USB-C (25W High Speed Charging Port)
- Switched AC (Rocker Switch)
- **Dimmer Switch**

### AC POWER & DATA CONNECTIVITY SOLUTION

Modules/Ports:

Tamper Resistant AC Receptacle

Double USB-A (Fast Charging Ports - 18W)

M-POWER-5T-AMSYX-CRAB(2)