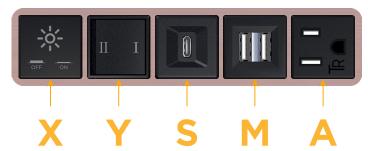

# **Module/Port Options:**

- **Tamper Resistant AC Receptacle**
- **USB-A & USB-C (20W)**
- Double USB-A (Fast Charging Ports 18W)
- **HDMI**
- CAT 6 6
- 12 RJ 12
- Switched AC
- 3-Way Switch (Low Voltage)
- USB-C (45W High Speed Charging Port)
- USB-C (25W High Speed Charging Port)
- Switched AC (Rocker Switch)
- **Dimmer Switch**