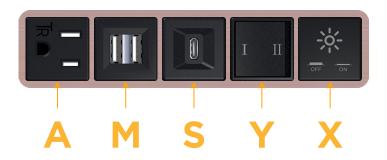

# **Module/Port Options:**

- **Tamper Resistant AC Receptacle**
- **USB-A & USB-C (20W)**
- Double USB-A (Fast Charging Ports 18W)
- **HDMI**
- CAT 6 6
- 12 RJ 12
- Switched AC
- 3-Way Switch (Low Voltage)
- USB-C (45W High Speed Charging Port)
- USB-C (25W High Speed Charging Port)
- Switched AC (Rocker Switch)
- **Dimmer Switch**