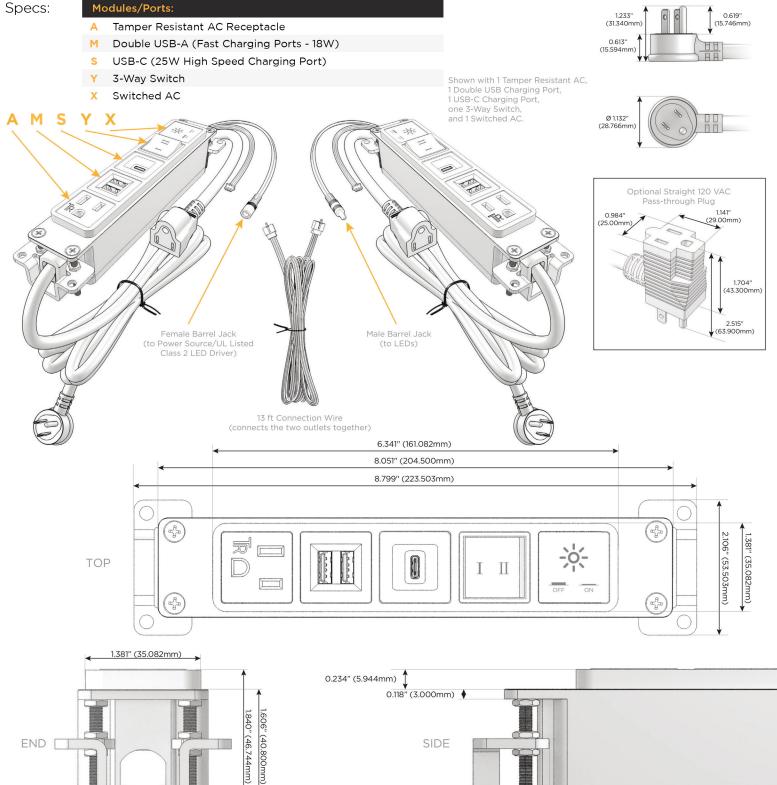

# **Module/Port Options:**

- **Tamper Resistant AC Receptacle**
- **USB-A & USB-C (20W)**
- Double USB-A (Fast Charging Ports 18W)
- **HDMI**
- CAT 6 6
- 12 RJ 12
- Switched AC
- 3-Way Switch (Low Voltage)
- USB-C (45W High Speed Charging Port)
- USB-C (25W High Speed Charging Port)
- Switched AC (Rocker Switch)
- **Dimmer Switch**

#### Plug:

Supplied with Low Profile Flat 45° Angle 120 VAC Plug

Optional Standard Straight 120 VAC Plug

Optional Straight 120 VAC Pass-through Plug

- · CLEAN, COMPACT DESIGN
- **STREAMLINED**
- **LOW PROFILE**
- SIDE-EXITING CORDS
- **PLUG & PLAY**
- 6' AC CORD & PLUG (FLAT PLUG STANDARD)
- **CUSTOMIZABLE CONFIGURATIONS AND FINISHES**
- **UL LISTED FOR MOUNTING IN FURNITURE**
- 15A

UL LISTED AND APPROVED FOR USE ONLY WITH METRO LIGHT & POWER'S UL LISTED LEDS & CLASS 2 UL LISTED LED DRIVERS