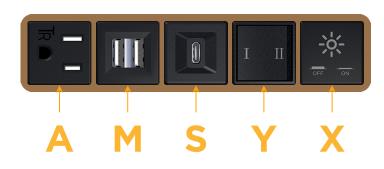

# Module/Port Options:

- **Tamper Resistant AC Receptacle** Α
- USB-A & USB-C (20W) E
- Double USB-A (Fast Charging Ports 18W) M
- H HDMI
- CAT 6 6
- 12 RJ 12
- Switched AC Х
- 3-Way Switch (Low Voltage) Y
- USB-C (45W High Speed Charging Port) V
- USB-C (25W High Speed Charging Port) S
- Switched AC (Rocker Switch) D
- **Dimmer Switch** D