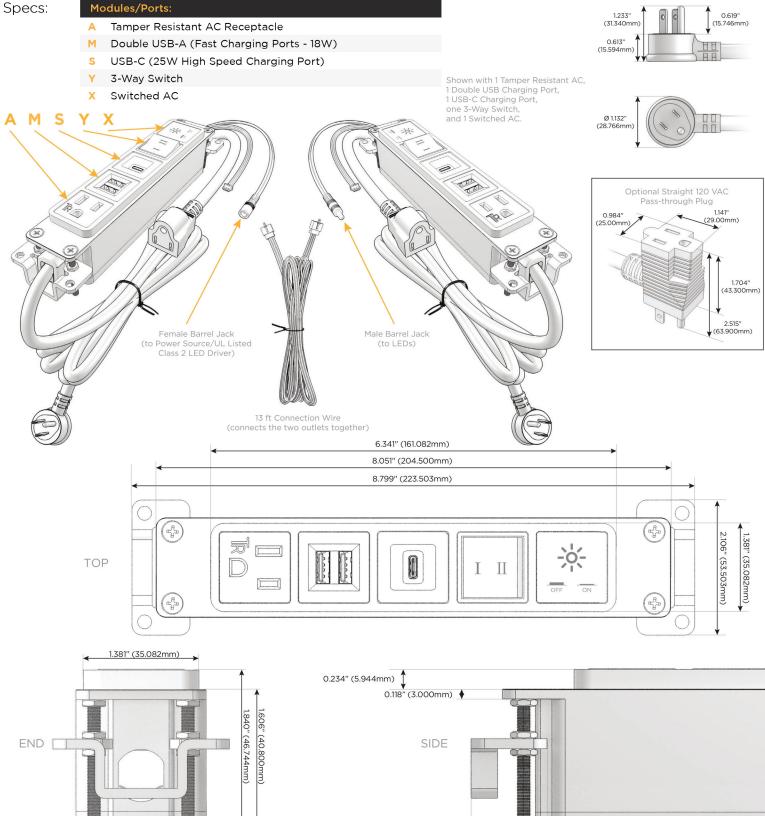

# Module/Port Options:

- **Tamper Resistant AC Receptacle** Α
- USB-A & USB-C (20W) E
- Double USB-A (Fast Charging Ports 18W) M
- H HDMI
- CAT 6 6
- 12 RJ 12
- Switched AC Х
- 3-Way Switch (Low Voltage) Y
- USB-C (45W High Speed Charging Port) V
- USB-C (25W High Speed Charging Port) S
- Switched AC (Rocker Switch) D
- **Dimmer Switch** D

### Plug:

Supplied with Low Profile Flat 45° Angle 120 VAC Plug

**Optional Standard Straight 120 VAC Plug** 

**Optional Straight 120 VAC Pass-through Plug** 

- CLEAN, COMPACT DESIGN
- STREAMLINED
- LOW PROFILE
- SIDE-EXITING CORDS
- **PLUG & PLAY**
- 6' AC CORD & PLUG (FLAT PLUG STANDARD)
- CUSTOMIZABLE CONFIGURATIONS AND FINISHES
- UL LISTED FOR MOUNTING IN FURNITURE
- 15A

UL LISTED AND APPROVED FOR USE ONLY WITH METRO LIGHT & POWER'S UL LISTED LEDS & CLASS 2 UL LISTED LED DRIVERS