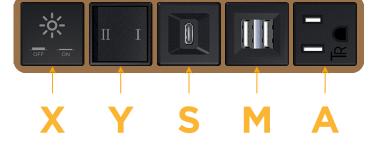

# Module/Port Options:

- **Tamper Resistant AC Receptacle** Α
- USB-A & USB-C (20W) E
- Double USB-A (Fast Charging Ports 18W) M
- H HDMI
- CAT 6 6
- 12 RJ 12
- Switched AC Х
- 3-Way Switch (Low Voltage) Y
- USB-C (45W High Speed Charging Port) V
- USB-C (25W High Speed Charging Port) S
- Switched AC (Rocker Switch) D
- **Dimmer Switch** D