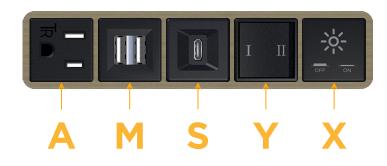

### Module/Port Options:

- A Tamper Resistant AC Receptacle
- E USB-A & USB-C (20W)
- M Double USB-A (Fast Charging Ports 18W)
- H HDMI
- 6 CAT 6
- 12 RJ 12
- X Switched AC
- Y 3-Way Switch (Low Voltage)
- V USB-C (45W High Speed Charging Port)
- S USB-C (25W High Speed Charging Port)
- R Switched AC (Rocker Switch)
- D Dimmer Switch