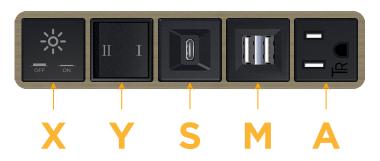

### Module/Port Options:

- A Tamper Resistant AC Receptacle
- E USB-A & USB-C (20W)
- M Double USB-A (Fast Charging Ports 18W)
- H HDMI
- 6 CAT 6
- 12 RJ 12
- X Switched AC
- Y 3-Way Switch (Low Voltage)
- V USB-C (45W High Speed Charging Port)
- S USB-C (25W High Speed Charging Port)
- R Switched AC (Rocker Switch)
- D Dimmer Switch