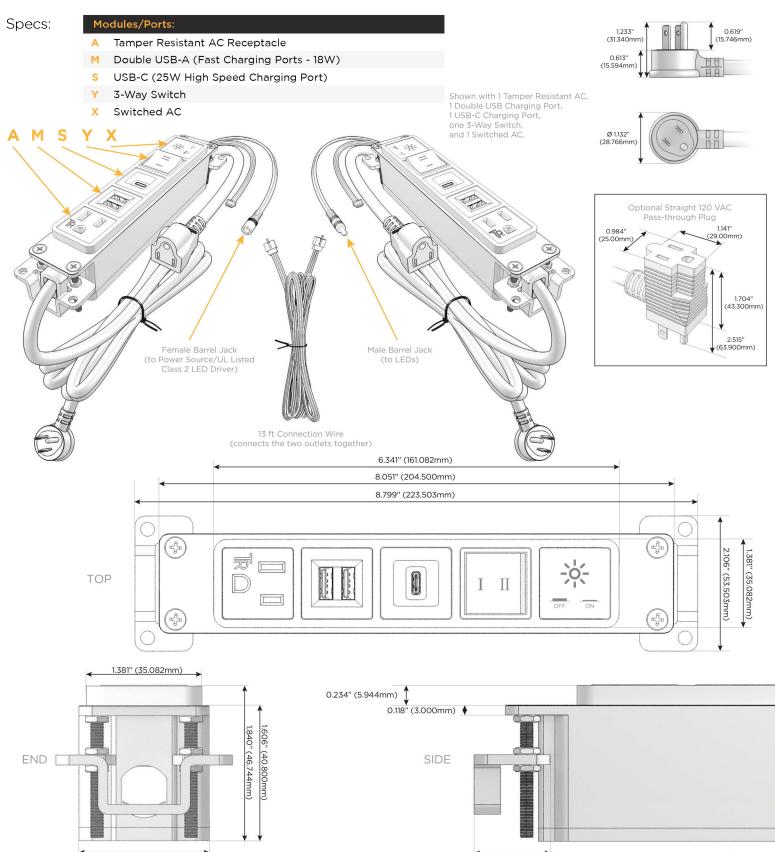

### Module/Port Options:

- A Tamper Resistant AC Receptacle
- E USB-A & USB-C (20W)
- M Double USB-A (Fast Charging Ports 18W)
- H HDMI
- 6 CAT 6
- 12 RJ 12
- X Switched AC
- Y 3-Way Switch (Low Voltage)
- V USB-C (45W High Speed Charging Port)
- S USB-C (25W High Speed Charging Port)
- R Switched AC (Rocker Switch)
- D Dimmer Switch

#### Plug:

Supplied with Low Profile Flat 45° Angle 120 VAC Plug

Optional Standard Straight 120 VAC Plug

Optional Straight 120 VAC Pass-through Plug

- CLEAN, COMPACT DESIGN
- STREAMLINED
- LOW PROFILE
- SIDE-EXITING CORDS
- PLUG & PLAY
- 6' AC CORD & PLUG (FLAT PLUG STANDARD)
- CUSTOMIZABLE CONFIGURATIONS AND FINISHES
- UL LISTED FOR MOUNTING IN FURNITURE
- 15A

/ UL LISTED AND APPROVED FOR USE ONLY WITH METRO LIGHT & POWER'S UL LISTED LEDS & CLASS 2 UL LISTED LED DRIVERS