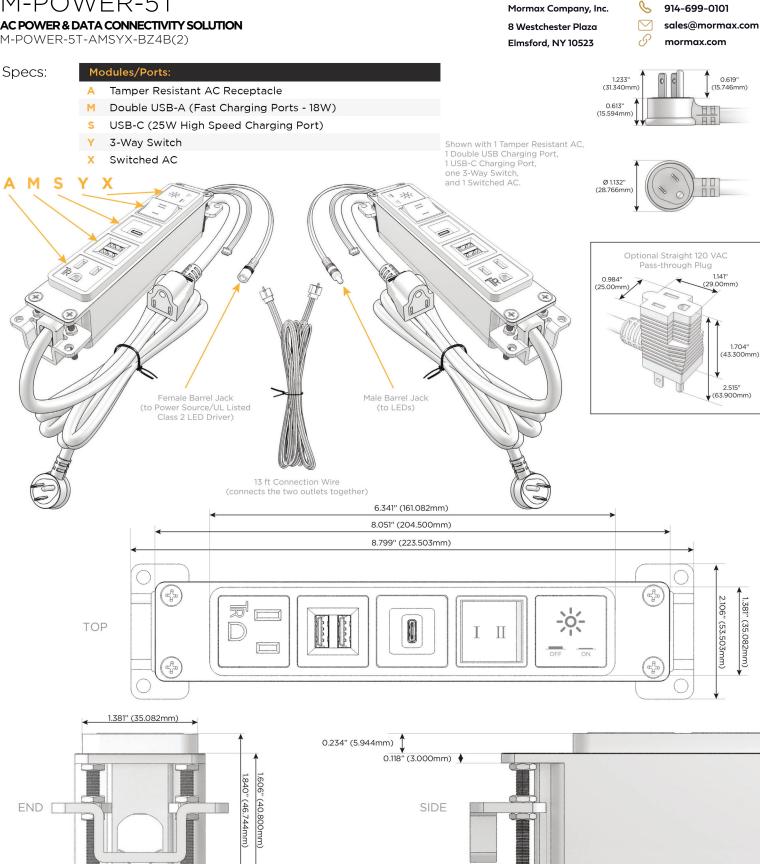

### Module/Port Options:

- A Tamper Resistant AC Receptacle
- E USB-A & USB-C (20W)
- M Double USB-A (Fast Charging Ports 18W)
- H HDMI
- 6 CAT 6
- 12 RJ 12
- X Switched AC
- Y 3-Way Switch (Low Voltage)
- V USB-C (45W High Speed Charging Port)
- S USB-C (25W High Speed Charging Port)
- R Switched AC (Rocker Switch)
- D Dimmer Switch

#### Plug:

- Supplied with Low Profile Flat 45° Angle 120 VAC Plug
- Optional Standard Straight 120 VAC Plug
- Optional Straight 120 VAC Pass-through Plug

- CLEAN, COMPACT DESIGN
- STREAMLINED
- LOW PROFILE
- SIDE-EXITING CORDS
- PLUG & PLAY
- 6' AC CORD & PLUG (FLAT PLUG STANDARD)
- CUSTOMIZABLE CONFIGURATIONS AND FINISHES
- UL LISTED FOR MOUNTING IN FURNITURE
- 15A

## AC POWER & DATA CONNECTIVITY SOLUTION

M-POWER-5T-AMSYX-BZ4B(2)

Α

Distributed by

0.905" (23.000mm)

1.555" (39.503mm)

© 2024 Metro Light & Power, LLC. All rights reserved. US Patent No(s) 10,841,990; 10,847,959; other Patents Pending Metro Light & Power, LLC | 11 Smith St Englewood, NJ 07631 | T: 201-416-4160 | F: 208-979-4613 | info@metrolightandpower.com | www.metrolightandpower.com