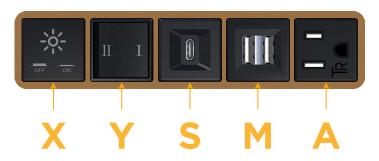

### Module/Port Options:

- A Tamper Resistant AC Receptacle
- E USB-A & USB-C (20W)
- M Double USB-A (Fast Charging Ports 18W)
- H HDMI
- 6 CAT 6
- 12 RJ 12
- X Switched AC
- Y 3-Way Switch (Low Voltage)
- V USB-C (45W High Speed Charging Port)
- S USB-C (25W High Speed Charging Port)
- R Switched AC (Rocker Switch)
- D Dimmer Switch