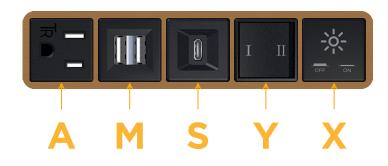

### Module/Port Options:

- A Tamper Resistant AC Receptacle
- E USB-A & USB-C (20W)
- M Double USB-A (Fast Charging Ports 18W)
- H HDMI
- 6 CAT 6
- 12 RJ 12
- X Switched AC
- Y 3-Way Switch (Low Voltage)
- V USB-C (45W High Speed Charging Port)
- S USB-C (25W High Speed Charging Port)
- R Switched AC (Rocker Switch)
- D Dimmer Switch