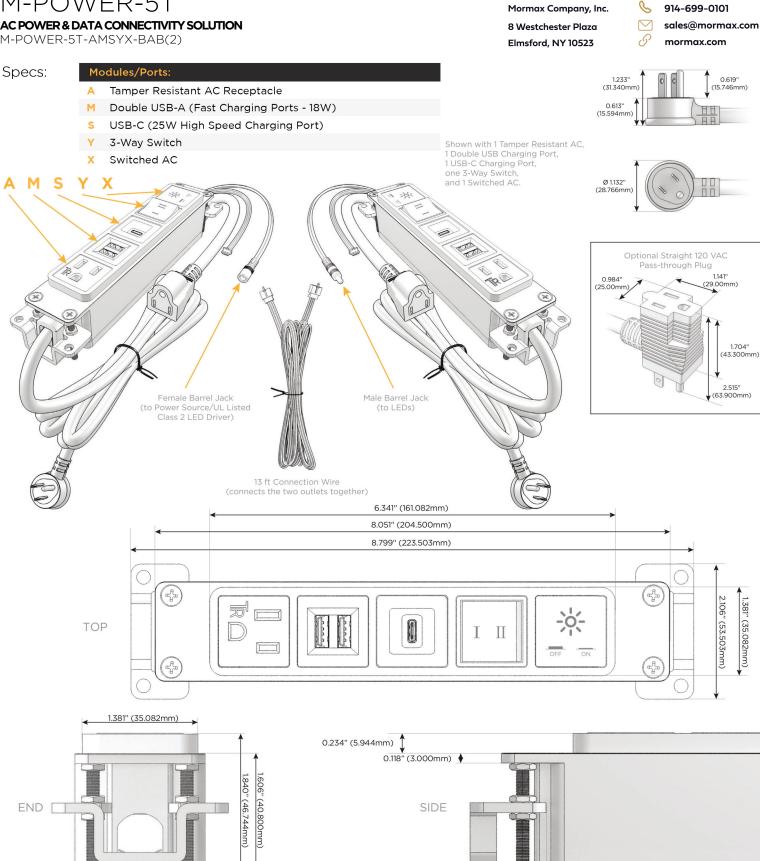

### Module/Port Options:

- A Tamper Resistant AC Receptacle
- E USB-A & USB-C (20W)
- M Double USB-A (Fast Charging Ports 18W)
- H HDMI
- 6 CAT 6
- 12 RJ 12
- X Switched AC
- Y 3-Way Switch (Low Voltage)
- V USB-C (45W High Speed Charging Port)
- S USB-C (25W High Speed Charging Port)
- R Switched AC (Rocker Switch)
- D Dimmer Switch

#### Plug:

Supplied with Low Profile Flat 45° Angle 120 VAC Plug

Optional Standard Straight 120 VAC Plug

Optional Straight 120 VAC Pass-through Plug

- STREAMLINED
- LOW PROFILE
- SIDE-EXITING CORDS
- PLUG & PLAY
- 6' AC CORD & PLUG (FLAT PLUG STANDARD)
- CUSTOMIZABLE CONFIGURATIONS AND FINISHES
- UL LISTED FOR MOUNTING IN FURNITURE
- 15A

/ UL LISTED AND APPROVED FOR USE ONLY WITH METRO LIGHT & POWER'S UL LISTED LEDS & CLASS 2 UL LISTED LED DRIVERS