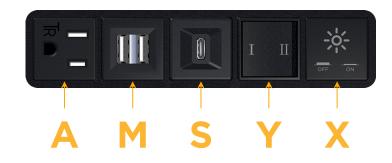

### Module/Port Options:

- A Tamper Resistant AC Receptacle
- E USB-A & USB-C (20W)
- M Double USB-A (Fast Charging Ports 18W)
- H HDMI
- 6 CAT 6
- 12 RJ 12
- X Switched AC
- Y 3-Way Switch (Low Voltage)
- V USB-C (45W High Speed Charging Port)
- S USB-C (25W High Speed Charging Port)
- R Switched AC (Rocker Switch)
- D Dimmer Switch