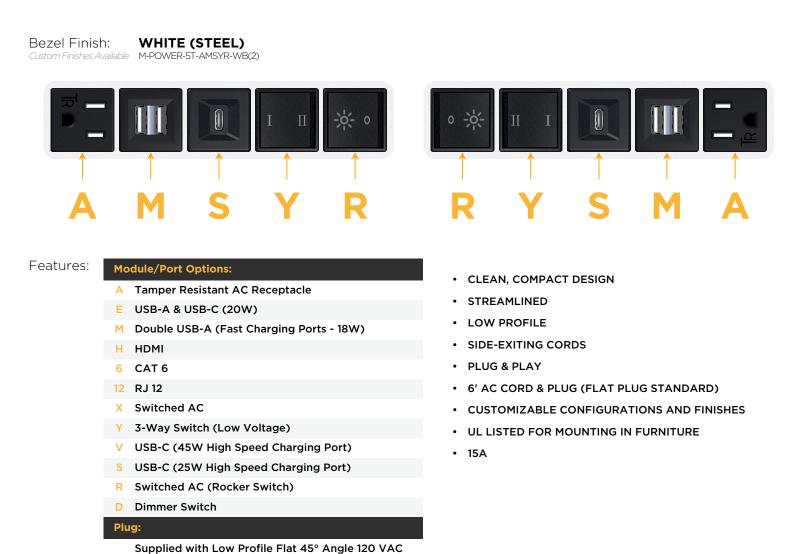

🔗 mormax.com

Metro Light & Power's line of power & data solutions offers sophisticated design elements combined with greater ease of installation. Streamlined and low-profile, enhanced by side-exiting cords, our outlets advance the industry with their cutting edge look and feel. We believe flexibility is key, and we provide a variety of mounting options, including the ability to mount in limited spaces. Our outlets are available in many finishes and configurations, in addition to a custom color and finish capability for our clients.