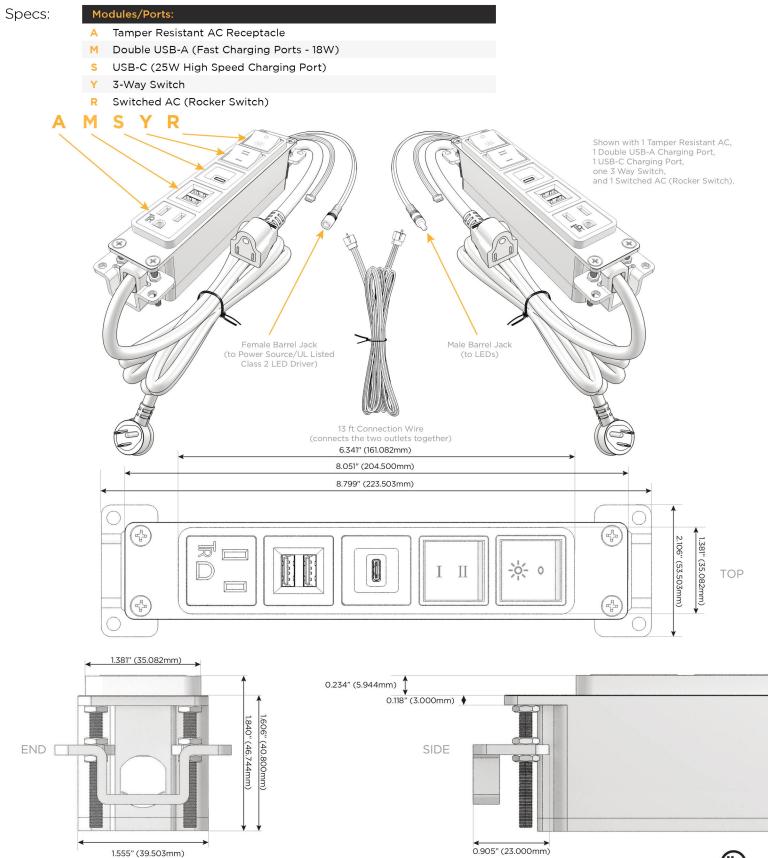

🔗 mormax.com

Metro Light & Power's line of power & data solutions offers sophisticated design elements combined with greater ease of installation. Streamlined and low-profile, enhanced by side-exiting cords, our outlets advance the industry with their cutting edge look and feel. We believe flexibility is key, and we provide a variety of mounting options, including the ability to mount in limited spaces. Our outlets are available in many finishes and configurations, in addition to a custom color and finish capability for our clients.