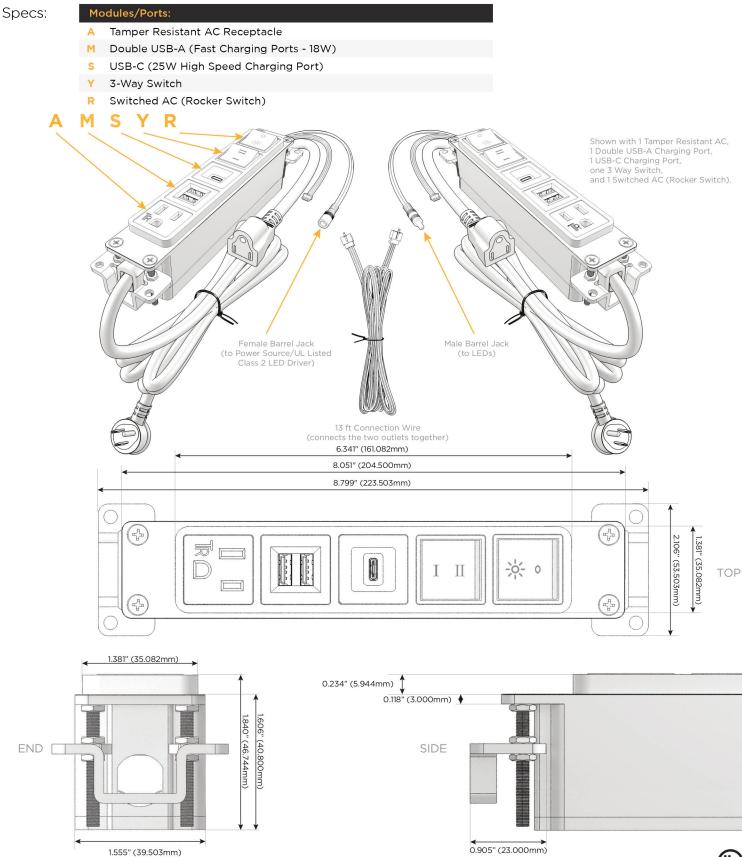

Plug Optional Standard Straight 120 VAC Plug

Optional Straight 120 VAC Pass-through Plug

VL LISTED AND APPROVED FOR USE ONLY WITH METRO LIGHT & POWER'S UL LISTED LEDS & CLASS 2 UL LISTED LED DRIVERS