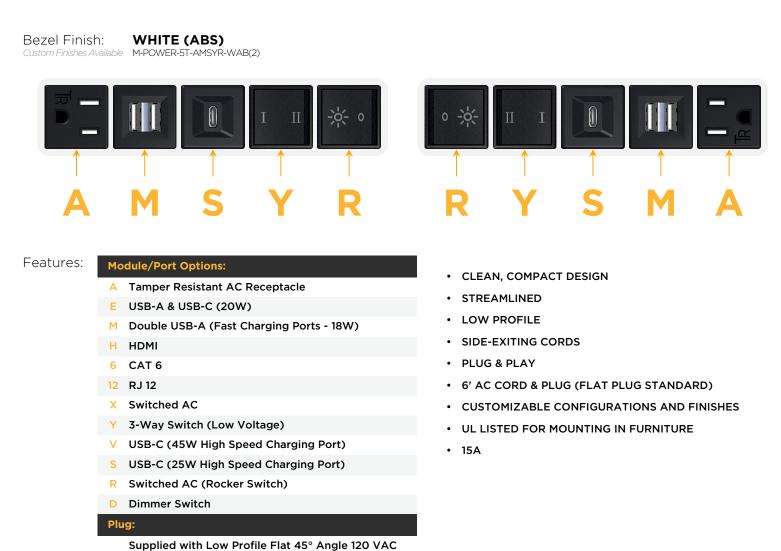

M-POWER-5T-AMSYR-WAB(2)

Distributed by

Mormax Company, Inc. 8 Westchester Plaza Elmsford, NY 10523 914-699-0101

sales@mormax.com

23 🔗 mormax.com

Metro Light & Power's line of power & data solutions offers sophisticated design elements combined with greater ease of installation. Streamlined and low-profile, enhanced by side-exiting cords, our outlets advance the industry with their cutting edge look and feel. We believe flexibility is key, and we provide a variety of mounting options, including the ability to mount in limited spaces. Our outlets are available in many finishes and configurations, in addition to a custom color and finish capability for our clients.