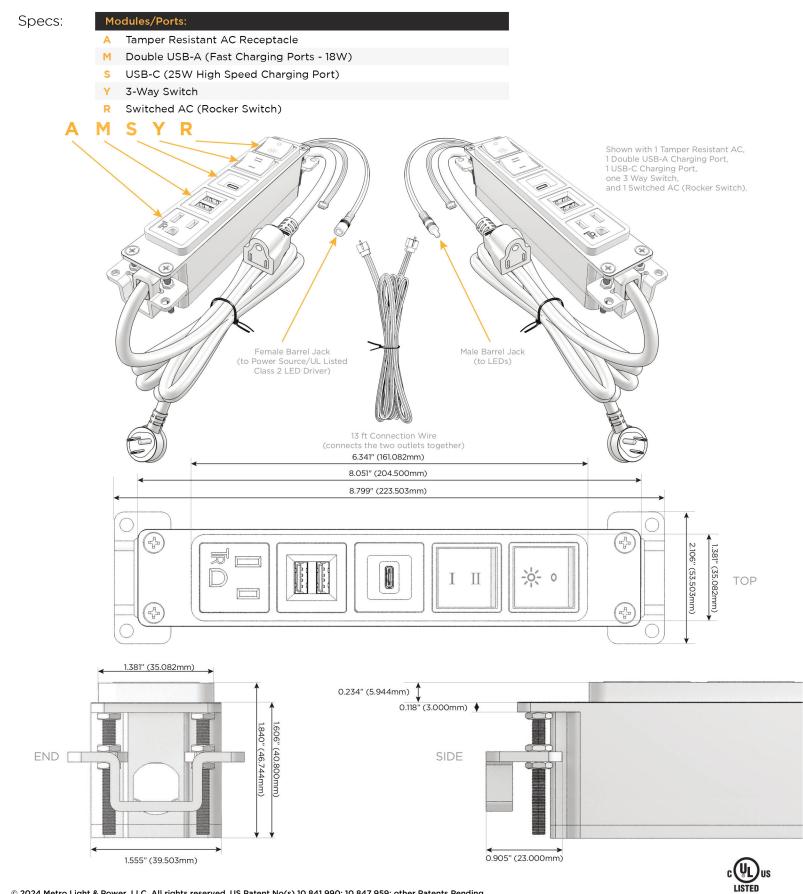

## Bezel Finish: STAINLESS STEEL MIRROR FINISH Custom Finishes Available M-POWER-5T-AMSYR-SS8B(2) Features: Module/Port Options: **Tamper Resistant AC Receptacle** Α STREAMLINED USB-A & USB-C (20W) E LOW PROFILE Double USB-A (Fast Charging Ports - 18W) M H HDMI

- CAT 6 6
- 12 RJ 12
- Switched AC Х
- 3-Way Switch (Low Voltage) Y
- USB-C (45W High Speed Charging Port) V
- USB-C (25W High Speed Charging Port) S
- Switched AC (Rocker Switch) D
- **Dimmer Switch** D

## Plug:

Supplied with Low Profile Flat 45° Angle 120 VAC Plug

**Optional Standard Straight 120 VAC Plug** 

**Optional Straight 120 VAC Pass-through Plug** 

- CLEAN, COMPACT DESIGN
- SIDE-EXITING CORDS
- PLUG & PLAY
- 6' AC CORD & PLUG (FLAT PLUG STANDARD)
- CUSTOMIZABLE CONFIGURATIONS AND FINISHES
- UL LISTED FOR MOUNTING IN FURNITURE
- 15A