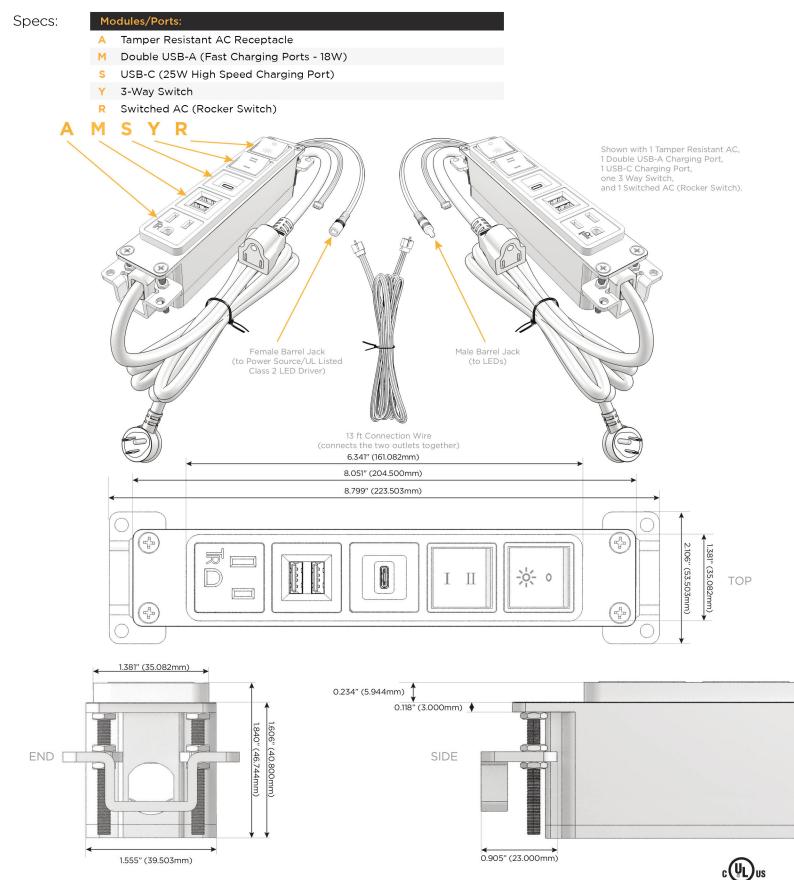

## Module/Port Options:

- **Tamper Resistant AC Receptacle** Α
- USB-A & USB-C (20W) E
- Double USB-A (Fast Charging Ports 18W) M
- H HDMI
- CAT 6 6
- 12 RJ 12
- Switched AC Х
- 3-Way Switch (Low Voltage) Y
- USB-C (45W High Speed Charging Port) V
- USB-C (25W High Speed Charging Port) S
- Switched AC (Rocker Switch) D
- **Dimmer Switch** D

#### Plug:

Supplied with Low Profile Flat 45° Angle 120 VAC Plug

**Optional Standard Straight 120 VAC Plug** 

**Optional Straight 120 VAC Pass-through Plug** 

- CLEAN, COMPACT DESIGN
- STREAMLINED
- LOW PROFILE
- SIDE-EXITING CORDS
- PLUG & PLAY
- 6' AC CORD & PLUG (FLAT PLUG STANDARD)
- CUSTOMIZABLE CONFIGURATIONS AND FINISHES
- UL LISTED FOR MOUNTING IN FURNITURE
- 15A

UL LISTED AND APPROVED FOR USE ONLY WITH METRO LIGHT & POWER'S UL LISTED LEDS & CLASS 2 UL LISTED LED DRIVERS