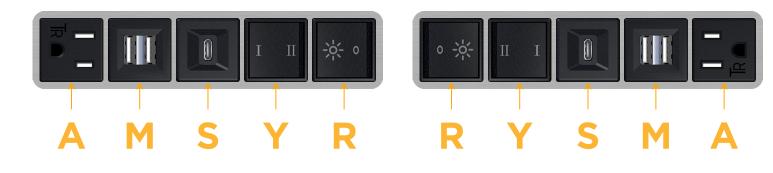

## Module/Port Options:

- **Tamper Resistant AC Receptacle** Α
- USB-A & USB-C (20W) E
- Double USB-A (Fast Charging Ports 18W) M
- H HDMI
- CAT 6 6
- 12 RJ 12
- Switched AC Х
- 3-Way Switch (Low Voltage) Y
- USB-C (45W High Speed Charging Port) V
- USB-C (25W High Speed Charging Port) S
- Switched AC (Rocker Switch) D
- **Dimmer Switch** D