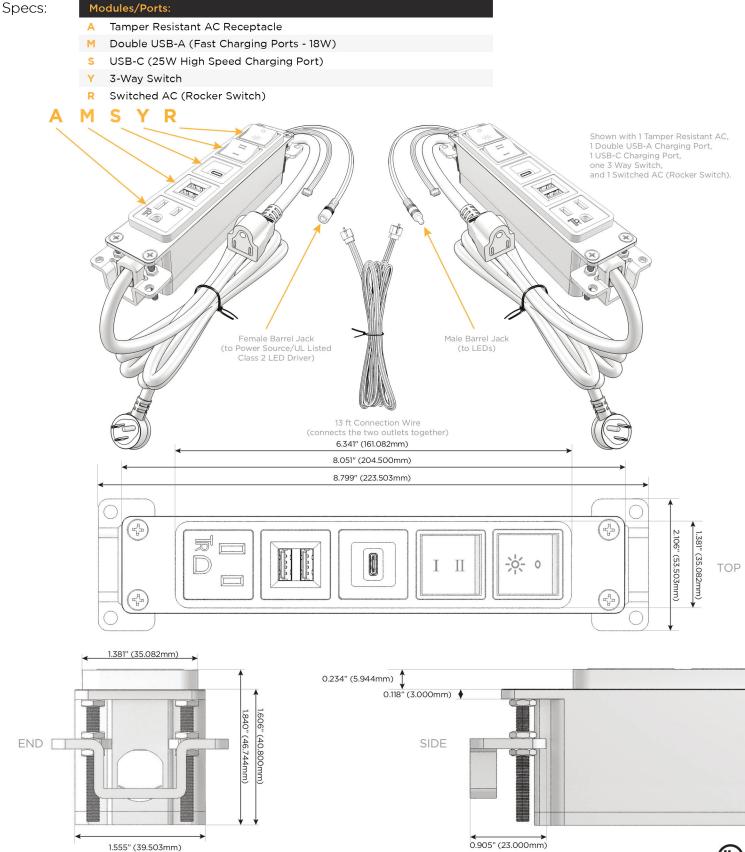

M-POWER-5T-AMSYR-S3AB(2)

Distributed by

Mormax Company, Inc. 8 Westchester Plaza Elmsford, NY 10523 699-0101 🕓 🕓 🕓

sales@mormax.com

🔗 mormax.com

Metro Light & Power's line of power & data solutions offers sophisticated design elements combined with greater ease of installation. Streamlined and low-profile, enhanced by side-exiting cords, our outlets advance the industry with their cutting edge look and feel. We believe flexibility is key, and we provide a variety of mounting options, including the ability to mount in limited spaces. Our outlets are available in many finishes and configurations, in addition to a custom color and finish capability for our clients.

Optional Straight 120 VAC Pass-through Plug

1 UL LISTED AND APPROVED FOR USE ONLY WITH METRO LIGHT & POWER'S UL LISTED LEDS & CLASS 2 UL LISTED LED DRIVERS

## AC POWER & DATA CONNECTIVITY SOLUTION

M-POWER-5T-AMSYR-S3AB(2)

Distributed by

Mormax Company, Inc. 8 Westchester Plaza Elmsford, NY 10523 914-699-0101
sales@mormax.com
mormax.com