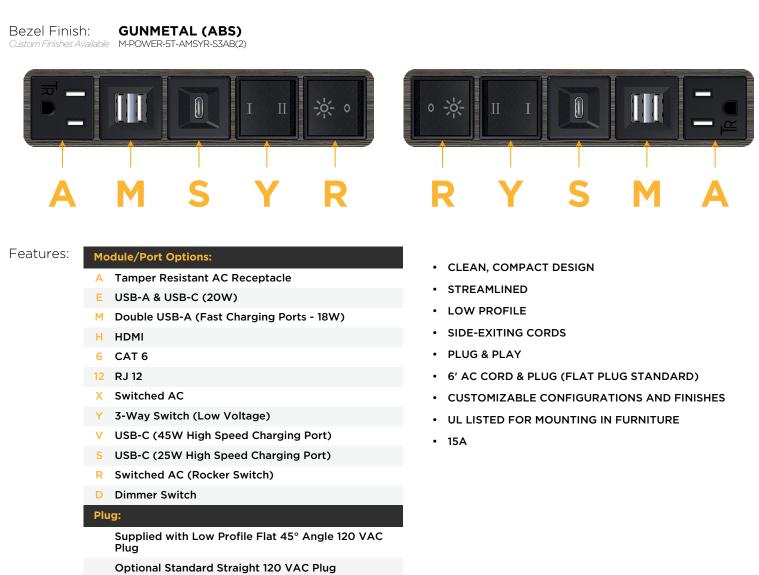

M-POWER-5T-AMSYR-S3AB(2)

Distributed by

Mormax Company, Inc. 8 Westchester Plaza Elmsford, NY 10523 699-0101 🕓 🕓 🕓

sales@mormax.com

🔗 mormax.com

Metro Light & Power's line of power & data solutions offers sophisticated design elements combined with greater ease of installation. Streamlined and low-profile, enhanced by side-exiting cords, our outlets advance the industry with their cutting edge look and feel. We believe flexibility is key, and we provide a variety of mounting options, including the ability to mount in limited spaces. Our outlets are available in many finishes and configurations, in addition to a custom color and finish capability for our clients.

## AC POWER & DATA CONNECTIVITY SOLUTION

M-POWER-5T-AMSYR-S3AB(2)

Distributed by

Mormax Company, Inc. 8 Westchester Plaza Elmsford, NY 10523 914-699-0101
sales@mormax.com
mormax.com