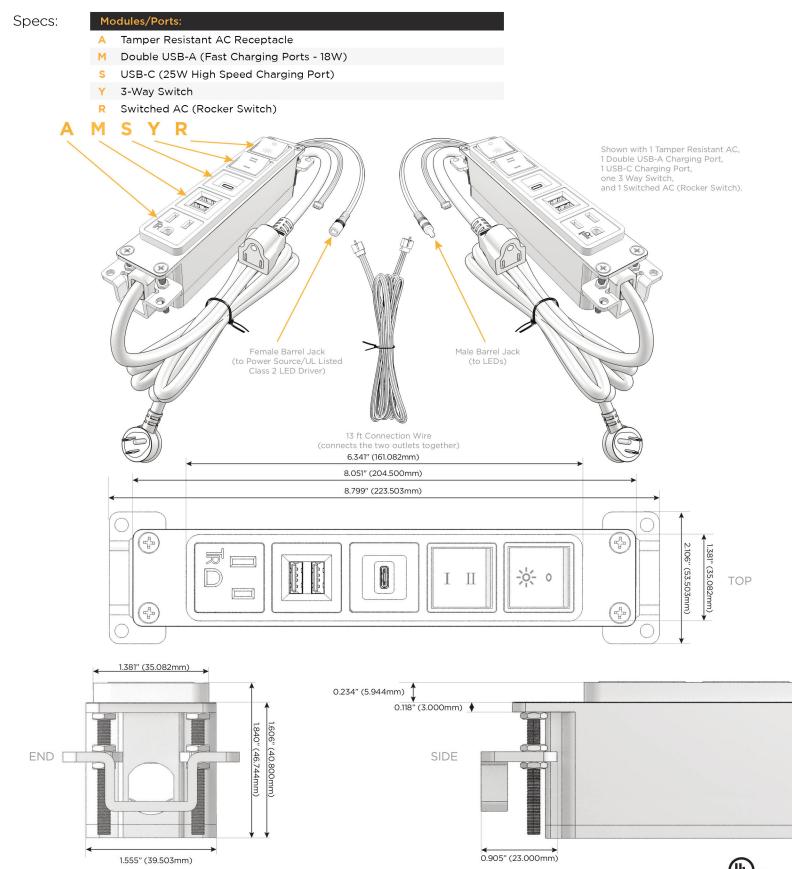

/ UL LISTED AND APPROVED FOR USE ONLY WITH METRO LIGHT & POWER'S UL LISTED LEDS & CLASS 2 UL LISTED LED DRIVERS

## AC POWER & DATA CONNECTIVITY SOLUTION

M-POWER-5T-AMSYR-MAB(2)

Distributed by

Mormax Company, Inc. 8 Westchester Plaza Elmsford, NY 10523 Sales@mormax.com
✓ mormax.com

LISTED

E491161

© 2024 Metro Light & Power, LLC. All rights reserved. US Patent No(s) 10,841,990; 10,847,959; other Patents Pending Metro Light & Power, LLC | 11 Smith St Englewood, NJ 07631 | T: 201-416-4160 | F: 208-979-4613 | info@metrolightandpower.com | www.metrolightandpower.com