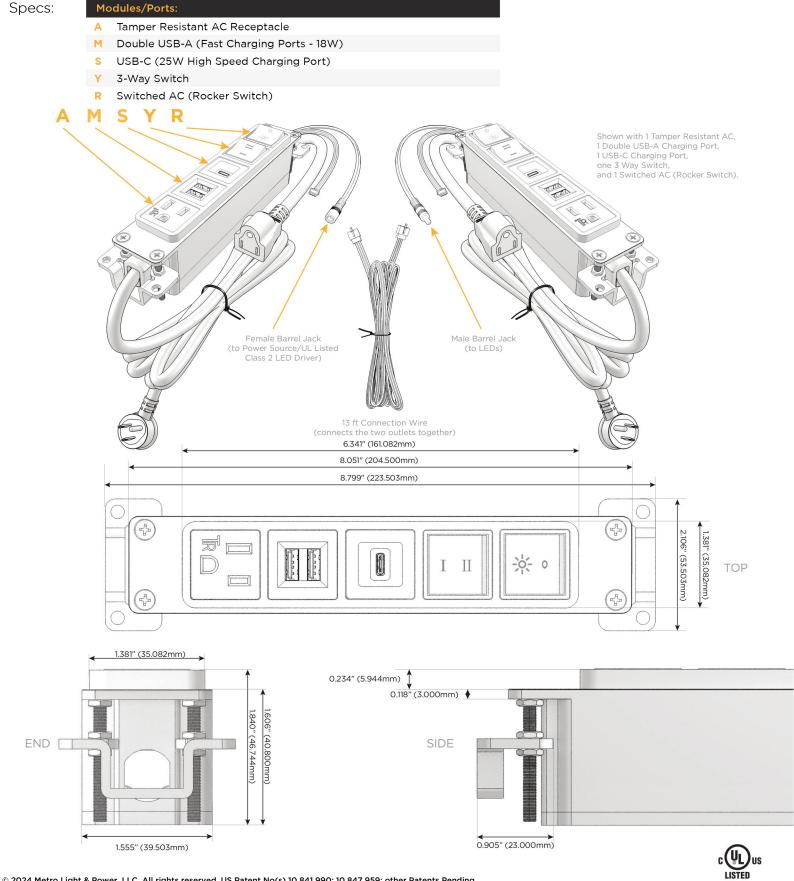

### Module/Port Options:

- **Tamper Resistant AC Receptacle** Α
- USB-A & USB-C (20W) E
- Double USB-A (Fast Charging Ports 18W) M
- H HDMI
- CAT 6 6
- 12 RJ 12
- Switched AC Х
- 3-Way Switch (Low Voltage) Y
- USB-C (45W High Speed Charging Port) V
- USB-C (25W High Speed Charging Port) S
- Switched AC (Rocker Switch) D
- **Dimmer Switch** D

#### Plug:

Supplied with Low Profile Flat 45° Angle 120 VAC Plug

**Optional Standard Straight 120 VAC Plug** 

**Optional Straight 120 VAC Pass-through Plug** 

- CLEAN, COMPACT DESIGN
- STREAMLINED
- LOW PROFILE
- SIDE-EXITING CORDS
- **PLUG & PLAY**
- 6' AC CORD & PLUG (FLAT PLUG STANDARD)
- CUSTOMIZABLE CONFIGURATIONS AND FINISHES
- UL LISTED FOR MOUNTING IN FURNITURE
- 15A

UL LISTED AND APPROVED FOR USE ONLY WITH METRO LIGHT & POWER'S UL LISTED LEDS & CLASS 2 UL LISTED LED DRIVERS