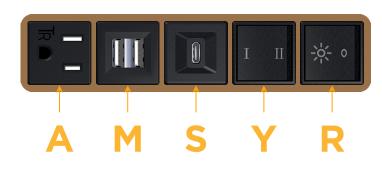

### Module/Port Options:

- **Tamper Resistant AC Receptacle** Α
- USB-A & USB-C (20W) E
- Double USB-A (Fast Charging Ports 18W) M
- H HDMI
- CAT 6 6
- 12 RJ 12
- Switched AC Х
- 3-Way Switch (Low Voltage) Y
- USB-C (45W High Speed Charging Port) V
- USB-C (25W High Speed Charging Port) S
- Switched AC (Rocker Switch) D
- **Dimmer Switch** D