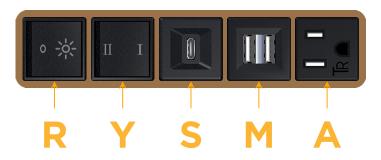

### Module/Port Options:

- **Tamper Resistant AC Receptacle** Α
- USB-A & USB-C (20W) E
- Double USB-A (Fast Charging Ports 18W) M
- H HDMI
- CAT 6 6
- 12 RJ 12
- Switched AC Х
- 3-Way Switch (Low Voltage) Y
- USB-C (45W High Speed Charging Port) V
- USB-C (25W High Speed Charging Port) S
- Switched AC (Rocker Switch) D
- **Dimmer Switch** D