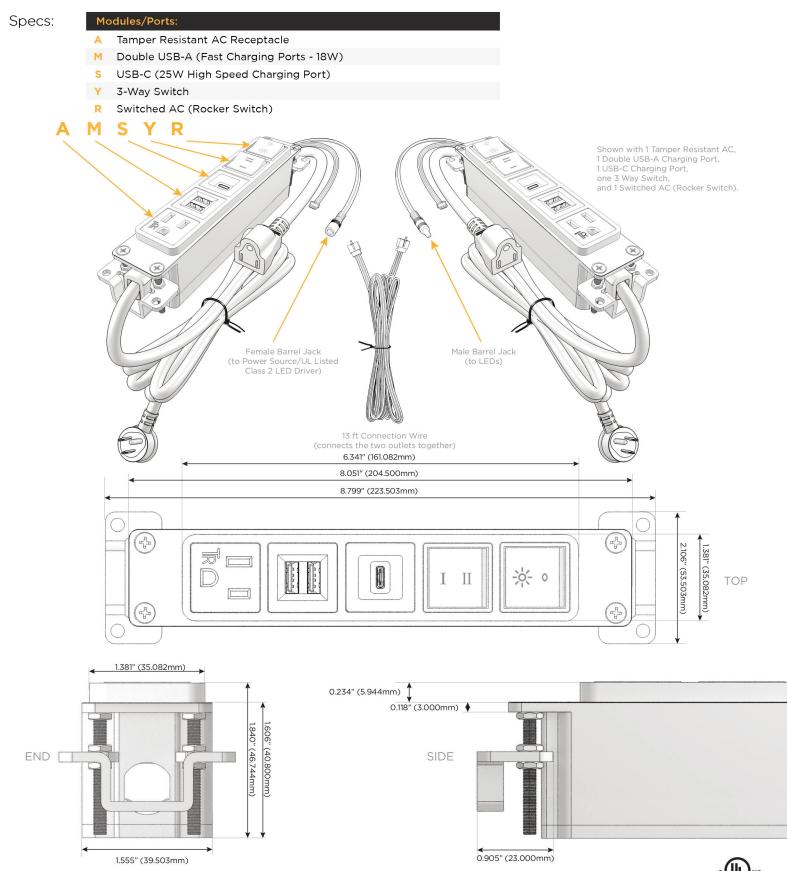

### Module/Port Options:

- **Tamper Resistant AC Receptacle** Α
- USB-A & USB-C (20W) E
- Double USB-A (Fast Charging Ports 18W) M
- н HDMI
- CAT 6 6
- 12 RJ 12
- Switched AC Х
- 3-Way Switch (Low Voltage) Y
- V USB-C (45W High Speed Charging Port)
- USB-C (25W High Speed Charging Port) S
- Switched AC (Rocker Switch) D
- **Dimmer Switch** D

#### Plug:

Supplied with Low Profile Flat 45° Angle 120 VAC Plug

**Optional Standard Straight 120 VAC Plug** 

**Optional Straight 120 VAC Pass-through Plug** 

- CLEAN, COMPACT DESIGN
- STREAMLINED
- LOW PROFILE
- SIDE-EXITING CORDS
- **PLUG & PLAY**
- 6' AC CORD & PLUG (FLAT PLUG STANDARD)
- CUSTOMIZABLE CONFIGURATIONS AND FINISHES
- UL LISTED FOR MOUNTING IN FURNITURE
- 15A

UL LISTED AND APPROVED FOR USE ONLY WITH METRO LIGHT & POWER'S UL LISTED LEDS & CLASS 2 UL LISTED LED DRIVERS