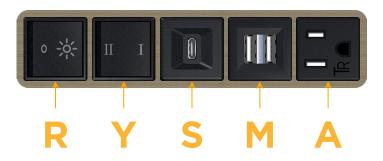

### Module/Port Options:

- **Tamper Resistant AC Receptacle** Α
- USB-A & USB-C (20W) E
- Double USB-A (Fast Charging Ports 18W) M
- н HDMI
- CAT 6 6
- 12 RJ 12
- Switched AC Х
- 3-Way Switch (Low Voltage) Y
- V USB-C (45W High Speed Charging Port)
- USB-C (25W High Speed Charging Port) S
- Switched AC (Rocker Switch) D
- **Dimmer Switch** D