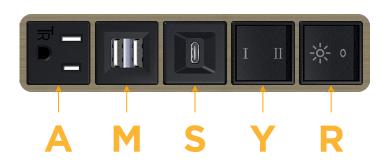

### Module/Port Options:

- **Tamper Resistant AC Receptacle** Α
- USB-A & USB-C (20W) E
- Double USB-A (Fast Charging Ports 18W) M
- н HDMI
- CAT 6 6
- 12 RJ 12
- Switched AC Х
- 3-Way Switch (Low Voltage) Y
- V USB-C (45W High Speed Charging Port)
- USB-C (25W High Speed Charging Port) S
- Switched AC (Rocker Switch) D
- **Dimmer Switch** D