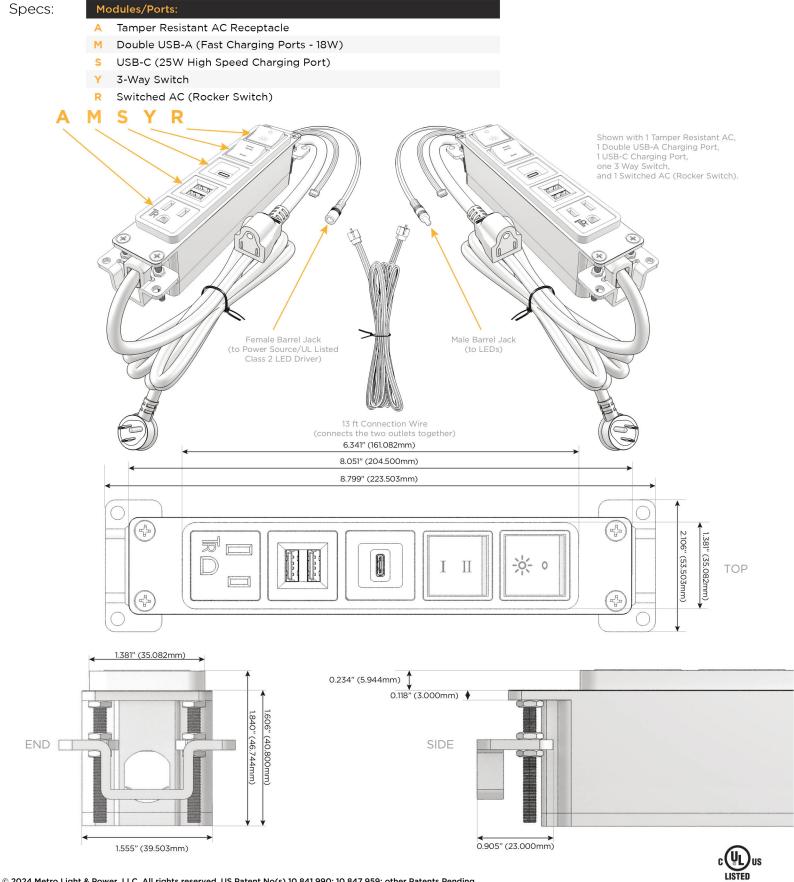

#### Module/Port Options:

- A Tamper Resistant AC Receptacle
- E USB-A & USB-C (20W)
- M Double USB-A (Fast Charging Ports 18W)
- H HDMI
- 6 CAT 6
- 12 RJ 12
- X Switched AC
- Y 3-Way Switch (Low Voltage)
- V USB-C (45W High Speed Charging Port)
- S USB-C (25W High Speed Charging Port)
- R Switched AC (Rocker Switch)
- D Dimmer Switch

/ UL LISTED AND APPROVED FOR USE ONLY WITH METRO LIGHT & POWER'S UL LISTED LEDS & CLASS 2 UL LISTED LED DRIVERS