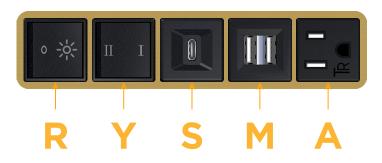

#### Module/Port Options:

- A Tamper Resistant AC Receptacle
- E USB-A & USB-C (20W)
- M Double USB-A (Fast Charging Ports 18W)
- H HDMI
- 6 CAT 6
- 12 RJ 12
- X Switched AC
- Y 3-Way Switch (Low Voltage)
- V USB-C (45W High Speed Charging Port)
- S USB-C (25W High Speed Charging Port)
- R Switched AC (Rocker Switch)
- D Dimmer Switch