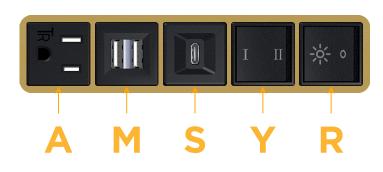

#### Module/Port Options:

- A Tamper Resistant AC Receptacle
- E USB-A & USB-C (20W)
- M Double USB-A (Fast Charging Ports 18W)
- H HDMI
- 6 CAT 6
- 12 RJ 12
- X Switched AC
- Y 3-Way Switch (Low Voltage)
- V USB-C (45W High Speed Charging Port)
- S USB-C (25W High Speed Charging Port)
- R Switched AC (Rocker Switch)
- D Dimmer Switch