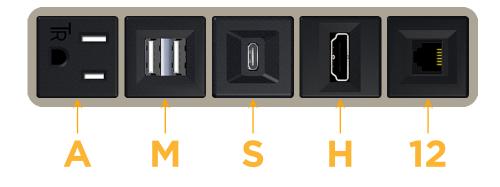

#### Features:

- Module/Port Options:
- A Tamper Resistant AC Receptacle
- E USB-A & USB-C (20W)
- M Double USB-A (Fast Charging Ports 18W)
- H HDMI
- 6 CAT 6
- 12 RJ 12
- X Switched AC
- Y 3-Way Switch (Low Voltage)
- V USB-C (45W High Speed Charging Port)
- S USB-C (25W High Speed Charging Port)
- R Switched AC (Rocker Switch)
- D Dimmer Switch