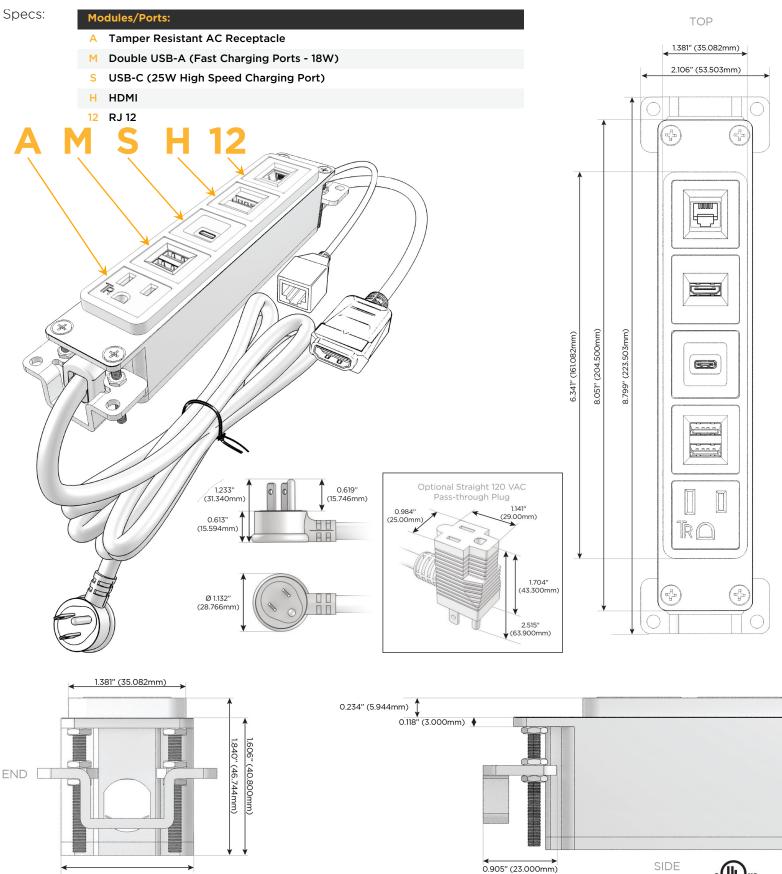

#### Features:

- Module/Port Options:
- A Tamper Resistant AC Receptacle
- E USB-A & USB-C (20W)
- M Double USB-A (Fast Charging Ports 18W)
- H HDMI
- 6 CAT 6
- 12 RJ 12
- X Switched AC
- Y 3-Way Switch (Low Voltage)
- V USB-C (45W High Speed Charging Port)
- S USB-C (25W High Speed Charging Port)
- R Switched AC (Rocker Switch)
- D Dimmer Switch

### Plug:

Supplied with Low Profile Flat 45° Angle 120 VAC Plug

Optional Standard Straight 120 VAC Plug

Optional Straight 120 VAC Pass-through Plug

- CLEAN, COMPACT DESIGN
- STREAMLINED
- LOW PROFILE
- SIDE-EXITING CORDS
- PLUG & PLAY
- 6' AC CORD & PLUG (FLAT PLUG STANDARD)
- CUSTOMIZABLE CONFIGURATIONS AND FINISHES
- UL LISTED FOR MOUNTING IN FURNITURE
- 15A