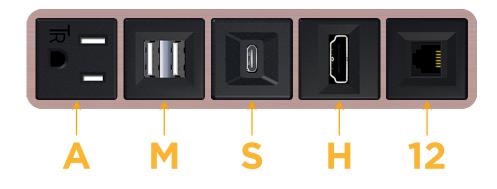

#### Features:

- Module/Port Options:
- A Tamper Resistant AC Receptacle
- E USB-A & USB-C (20W)
- M Double USB-A (Fast Charging Ports 18W)
- H HDMI
- 6 CAT 6
- 12 RJ 12
- X Switched AC
- Y 3-Way Switch (Low Voltage)
- V USB-C (45W High Speed Charging Port)
- S USB-C (25W High Speed Charging Port)
- R Switched AC (Rocker Switch)
- D Dimmer Switch