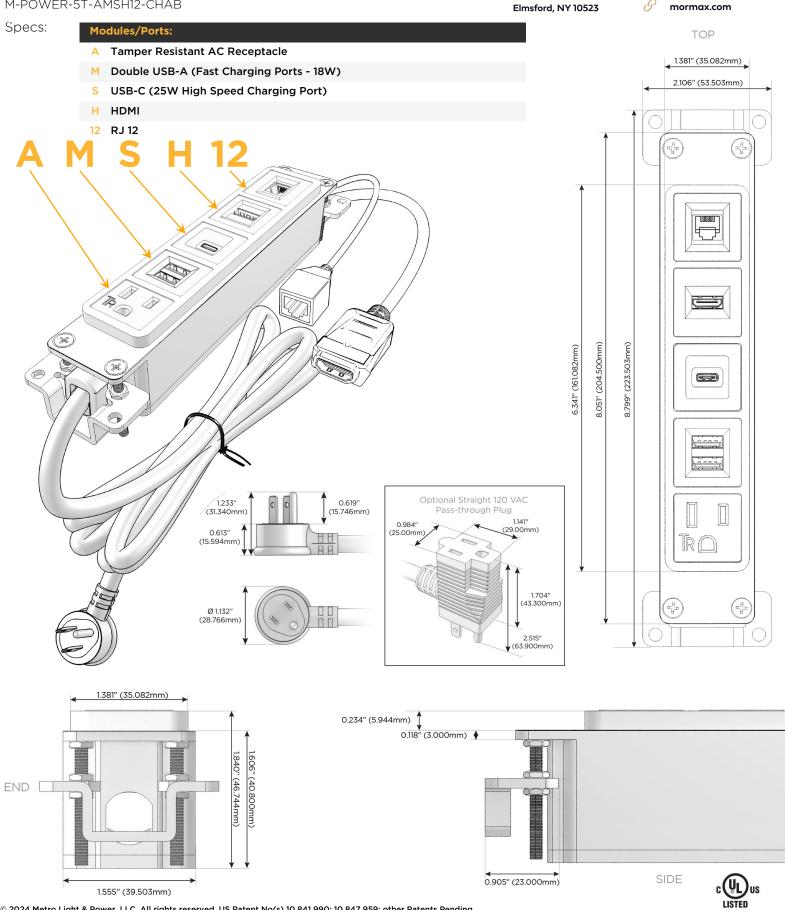

#### Features:

- Module/Port Options:
- A Tamper Resistant AC Receptacle
- E USB-A & USB-C (20W)
- M Double USB-A (Fast Charging Ports 18W)
- H HDMI
- 6 CAT 6
- 12 RJ 12
- X Switched AC
- Y 3-Way Switch (Low Voltage)
- V USB-C (45W High Speed Charging Port)
- S USB-C (25W High Speed Charging Port)
- R Switched AC (Rocker Switch)
- D Dimmer Switch

### Plug:

Supplied with Low Profile Flat 45° Angle 120 VAC Plug

Optional Standard Straight 120 VAC Plug

Optional Straight 120 VAC Pass-through Plug

- CLEAN, COMPACT DESIGN
- STREAMLINED
- LOW PROFILE
- SIDE-EXITING CORDS
- PLUG & PLAY
- 6' AC CORD & PLUG (FLAT PLUG STANDARD)
- CUSTOMIZABLE CONFIGURATIONS AND FINISHES
- UL LISTED FOR MOUNTING IN FURNITURE
- 15A