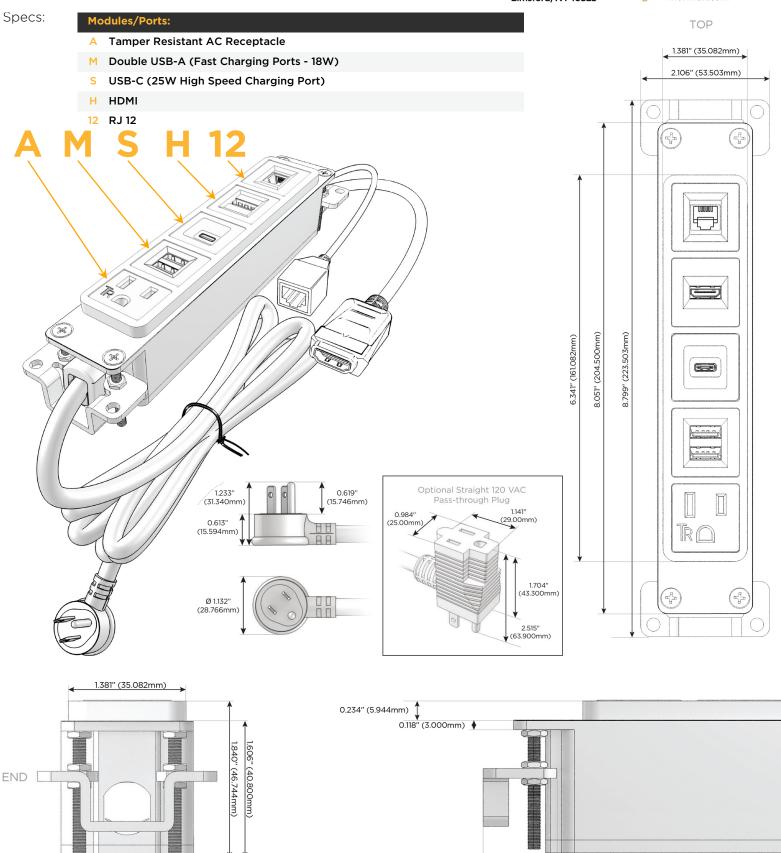

### Features:

- Module/Port Options:
- A Tamper Resistant AC Receptacle
- E USB-A & USB-C (20W)
- M Double USB-A (Fast Charging Ports 18W)
- H HDMI
- 6 CAT 6
- 12 RJ 12
- X Switched AC
- Y 3-Way Switch (Low Voltage)
- V USB-C (45W High Speed Charging Port)
- S USB-C (25W High Speed Charging Port)
- R Switched AC (Rocker Switch)
- D Dimmer Switch

## Plug:

Supplied with Low Profile Flat 45° Angle 120 VAC Plug

Optional Standard Straight 120 VAC Plug

Optional Straight 120 VAC Pass-through Plug

- CLEAN, COMPACT DESIGN
- STREAMLINED
- LOW PROFILE
- SIDE-EXITING CORDS
- PLUG & PLAY
- 6' AC CORD & PLUG (FLAT PLUG STANDARD)
- CUSTOMIZABLE CONFIGURATIONS AND FINISHES
- UL LISTED FOR MOUNTING IN FURNITURE
- 15A

1.555" (39.503mm)

SIDE

0.905" (23.000mm)