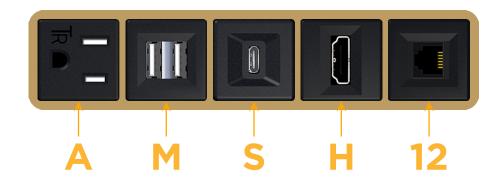

### Features:

- Module/Port Options:
- A Tamper Resistant AC Receptacle
- E USB-A & USB-C (20W)
- M Double USB-A (Fast Charging Ports 18W)
- H HDMI
- 6 CAT 6
- 12 RJ 12
- X Switched AC
- Y 3-Way Switch (Low Voltage)
- V USB-C (45W High Speed Charging Port)
- S USB-C (25W High Speed Charging Port)
- R Switched AC (Rocker Switch)
- D Dimmer Switch