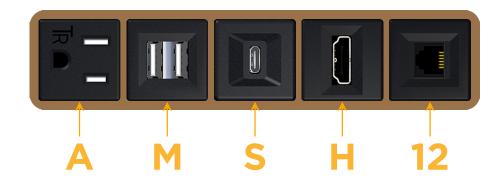

#### Features:

- Module/Port Options:
- A Tamper Resistant AC Receptacle
- E USB-A & USB-C (20W)
- M Double USB-A (Fast Charging Ports 18W)
- H HDMI
- 6 CAT 6
- 12 RJ 12
- X Switched AC
- Y 3-Way Switch (Low Voltage)
- V USB-C (45W High Speed Charging Port)
- S USB-C (25W High Speed Charging Port)
- R Switched AC (Rocker Switch)
- D Dimmer Switch