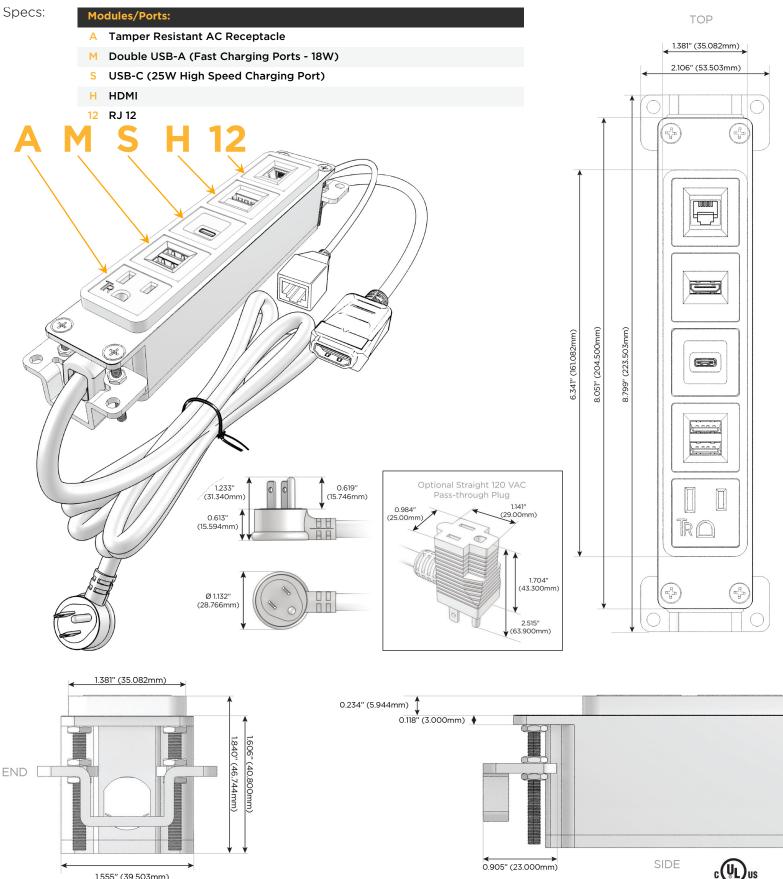

#### Features:

- Module/Port Options:
- A Tamper Resistant AC Receptacle
- E USB-A & USB-C (20W)
- M Double USB-A (Fast Charging Ports 18W)
- H HDMI
- 6 CAT 6
- 12 RJ 12
- X Switched AC
- Y 3-Way Switch (Low Voltage)
- V USB-C (45W High Speed Charging Port)
- S USB-C (25W High Speed Charging Port)
- R Switched AC (Rocker Switch)
- D Dimmer Switch

### Plug:

Supplied with Low Profile Flat 45° Angle 120 VAC Plug

**Optional Standard Straight 120 VAC Plug** 

Optional Straight 120 VAC Pass-through Plug

- CLEAN, COMPACT DESIGN
- STREAMLINED
- LOW PROFILE
- SIDE-EXITING CORDS
- PLUG & PLAY
- 6' AC CORD & PLUG (FLAT PLUG STANDARD)
- CUSTOMIZABLE CONFIGURATIONS AND FINISHES
- UL LISTED FOR MOUNTING IN FURNITURE
- 15A