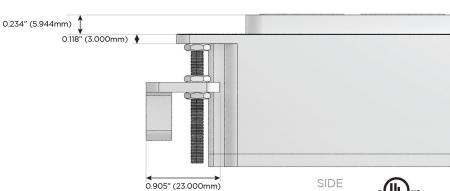

Charging Port)
- R Switched AC (Rocker Switch)
- D Dimmer Switch

## Plug:

Supplied with Low Profile Flat 45° Angle 120 VAC Plug

Optional Standard Straight 120 VAC Plug

Optional Straight 120 VAC Pass-through Plug

- CLEAN, COMPACT DESIGN
- **STREAMLINED**
- **LOW PROFILE**
- SIDE-EXITING CORDS
- **PLUG & PLAY**
- 6' AC CORD & PLUG (FLAT PLUG STANDARD)
- **CUSTOMIZABLE CONFIGURATIONS AND FINISHES**
- **UL LISTED FOR MOUNTING IN FURNITURE**
- 15A





#### AC POWER & DATA CONNECTIVITY SOLUTION

M-POWER-5T-AMSH12-BZ5AAB

# Distributed by



Mormax Company, Inc.

8 Westchester Plaza Elmsford, NY 10523

914-699-0101

sales@mormax.com

TOP

mormax.com

Specs: **Modules/Ports: Tamper Resistant AC Receptacle** Double USB-A (Fast Charging Ports - 18W) USB-C (25W High Speed Charging Port)