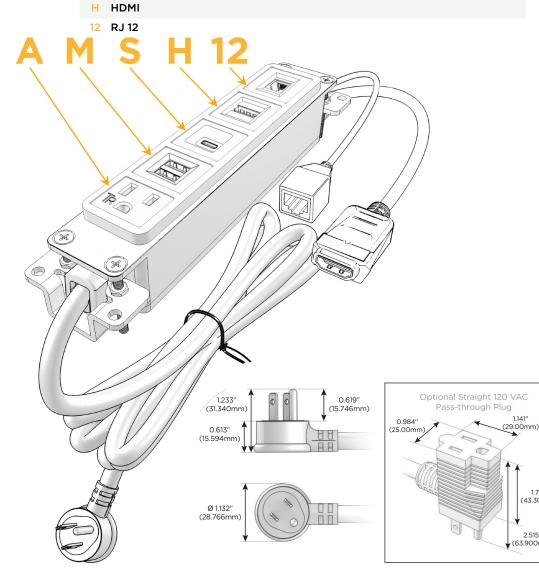

### **Module/Port Options:**

- **Tamper Resistant AC Receptacle**
- **USB-A & USB-C (20W)**
- Double USB-A (Fast Charging Ports 18W)
- **HDMI**
- CAT 6
- **RJ 12**
- Switched AC
- 3-Way Switch (Low Voltage)
- V USB-C (45W High Speed Charging Port)
- USB-C (25W High Speed Charging Port)
- R Switched AC (Rocker Switch)
- D Dimmer Switch

## Plug:

Supplied with Low Profile Flat 45° Angle 120 VAC Plug

Optional Standard Straight 120 VAC Plug

Optional Straight 120 VAC Pass-through Plug

- CLEAN, COMPACT DESIGN
- **STREAMLINED**
- **LOW PROFILE**
- SIDE-EXITING CORDS
- **PLUG & PLAY**
- 6' AC CORD & PLUG (FLAT PLUG STANDARD)
- **CUSTOMIZABLE CONFIGURATIONS AND FINISHES**
- **UL LISTED FOR MOUNTING IN FURNITURE**
- 15A