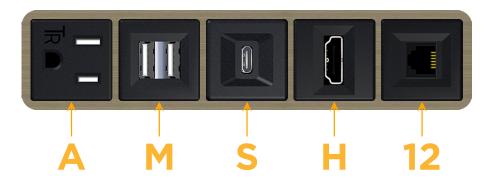

### **Module/Port Options:**

- **Tamper Resistant AC Receptacle**
- **USB-A & USB-C (20W)**
- Double USB-A (Fast Charging Ports 18W)
- **HDMI**
- CAT 6
- **RJ 12**
- Switched AC
- 3-Way Switch (Low Voltage)
- V USB-C (45W High Speed Charging Port)
- USB-C (25W High Speed Charging Port)
- R Switched AC (Rocker Switch)
- D Dimmer Switch