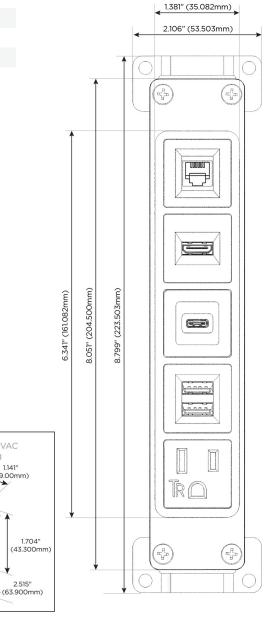

### **Module/Port Options:**

- **Tamper Resistant AC Receptacle**
- **USB-A & USB-C (20W)**
- Double USB-A (Fast Charging Ports 18W)
- **HDMI**
- CAT 6
- **RJ 12**
- Switched AC
- 3-Way Switch (Low Voltage)
- V USB-C (45W High Speed Charging Port)
- USB-C (25W High Speed Charging Port)
- R Switched AC (Rocker Switch)
- D Dimmer Switch