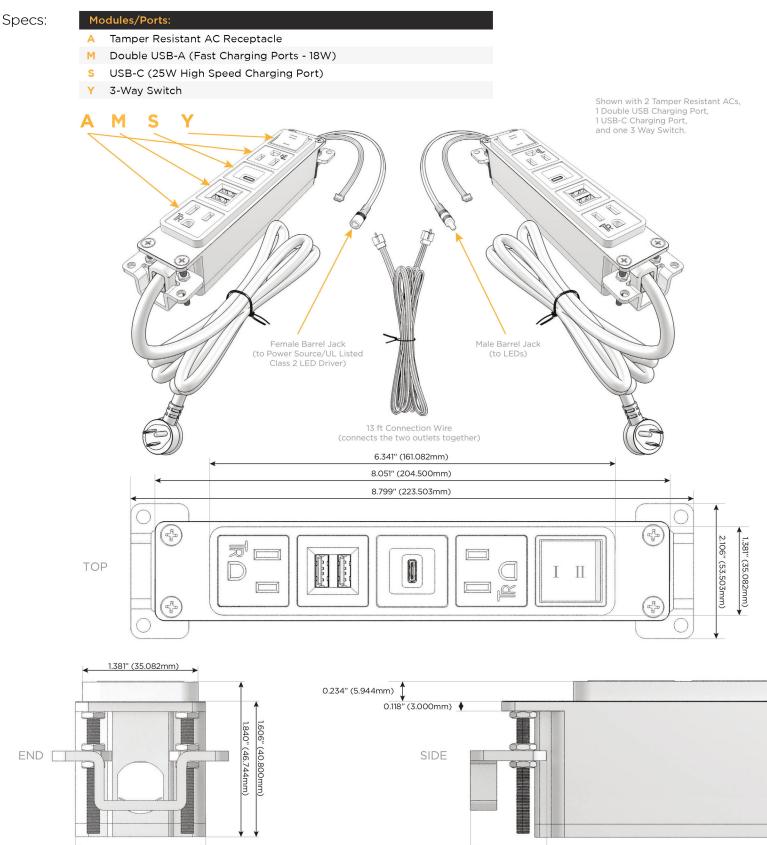

N UL LISTED AND APPROVED FOR USE ONLY WITH METRO LIGHT & POWER'S UL LISTED LEDS & CLASS 2 UL LISTED LED DRIVERS

## AC POWER & DATA CONNECTIVITY SOLUTION

M-POWER-5T-AMSAY-WAB(2)

Distributed by

Mormax Company, Inc. 8 Westchester Plaza Elmsford, NY 10523 ♦ 914-699-0101
✓ sales@mormax.com

mormax.com

0.905" (23.000mm)

1.555" (39.503mm)