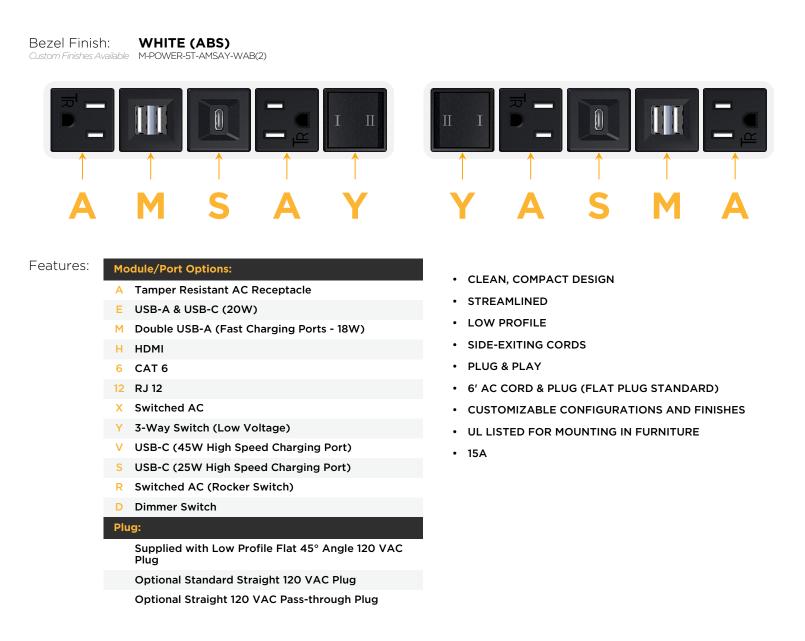

M-POWER-5T-AMSAY-WAB(2)

Distributed by

Mormax Company, Inc. 8 Westchester Plaza Elmsford, NY 10523 914-699-0101

sales@mormax.com

🔗 mormax.com

Metro Light & Power's line of power & data solutions offers sophisticated design elements combined with greater ease of installation. Streamlined and low-profile, enhanced by side-exiting cords, our outlets advance the industry with their cutting edge look and feel. We believe flexibility is key, and we provide a variety of mounting options, including the ability to mount in limited spaces. Our outlets are available in many finishes and configurations, in addition to a custom color and finish capability for our clients.