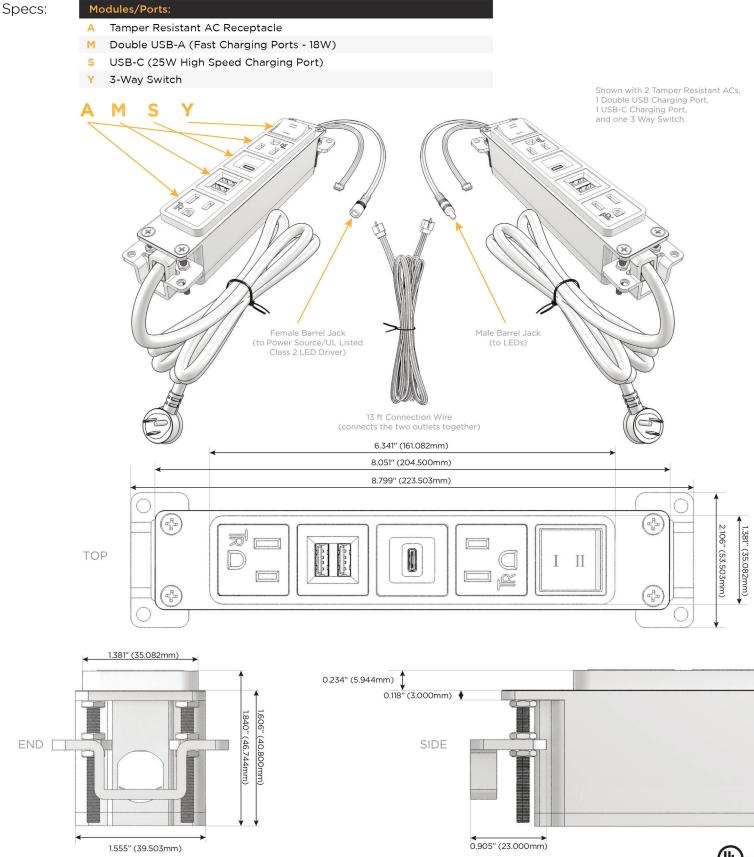

# Module/Port Options:

- **Tamper Resistant AC Receptacle** Α
- USB-A & USB-C (20W) E
- Double USB-A (Fast Charging Ports 18W) M
- H HDMI
- CAT 6 6
- 12 RJ 12
- Switched AC Х
- 3-Way Switch (Low Voltage) Y
- USB-C (45W High Speed Charging Port) V
- USB-C (25W High Speed Charging Port) S
- Switched AC (Rocker Switch) D
- **Dimmer Switch** D

### Plug:

Supplied with Low Profile Flat 45° Angle 120 VAC Plug

**Optional Standard Straight 120 VAC Plug** 

**Optional Straight 120 VAC Pass-through Plug** 

- CLEAN, COMPACT DESIGN
- STREAMLINED
- LOW PROFILE
- SIDE-EXITING CORDS
- **PLUG & PLAY**
- 6' AC CORD & PLUG (FLAT PLUG STANDARD)
- CUSTOMIZABLE CONFIGURATIONS AND FINISHES
- UL LISTED FOR MOUNTING IN FURNITURE
- 15A

UL LISTED AND APPROVED FOR USE ONLY WITH METRO LIGHT & POWER'S UL LISTED LEDS & CLASS 2 UL LISTED LED DRIVERS