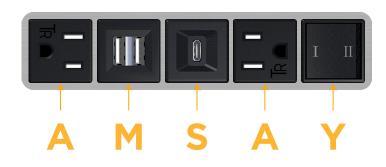

# Module/Port Options:

- **Tamper Resistant AC Receptacle** Α
- USB-A & USB-C (20W) E
- Double USB-A (Fast Charging Ports 18W) M
- H HDMI
- CAT 6 6
- 12 RJ 12
- Switched AC Х
- 3-Way Switch (Low Voltage) Y
- USB-C (45W High Speed Charging Port) V
- USB-C (25W High Speed Charging Port) S
- Switched AC (Rocker Switch) D
- **Dimmer Switch** D