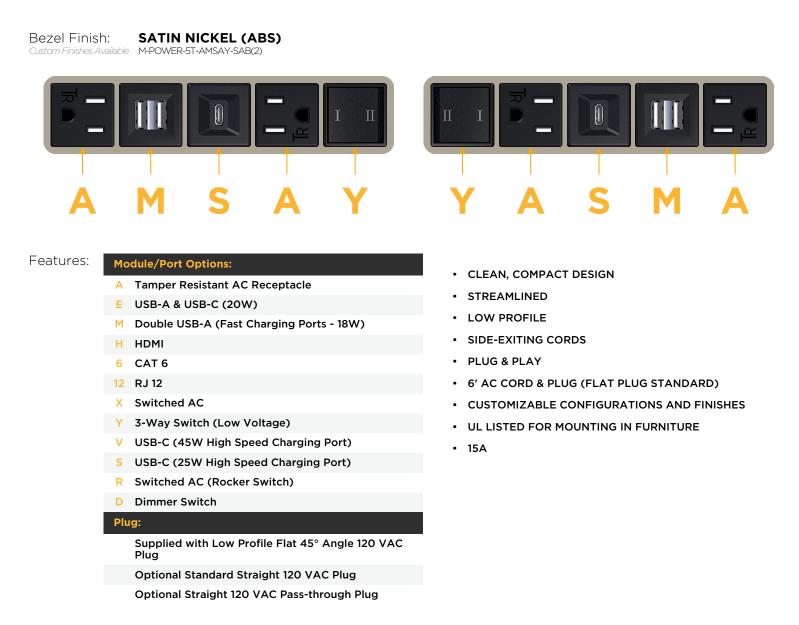

M-POWER-5T-AMSAY-SAB(2)

Distributed by

Mormax Company, Inc. 8 Westchester Plaza Elmsford, NY 10523 699-0101 🕓 🕓

sales@mormax.com

🔗 mormax.com

Metro Light & Power's line of power & data solutions offers sophisticated design elements combined with greater ease of installation. Streamlined and low-profile, enhanced by side-exiting cords, our outlets advance the industry with their cutting edge look and feel. We believe flexibility is key, and we provide a variety of mounting options, including the ability to mount in limited spaces. Our outlets are available in many finishes and configurations, in addition to a custom color and finish capability for our clients.