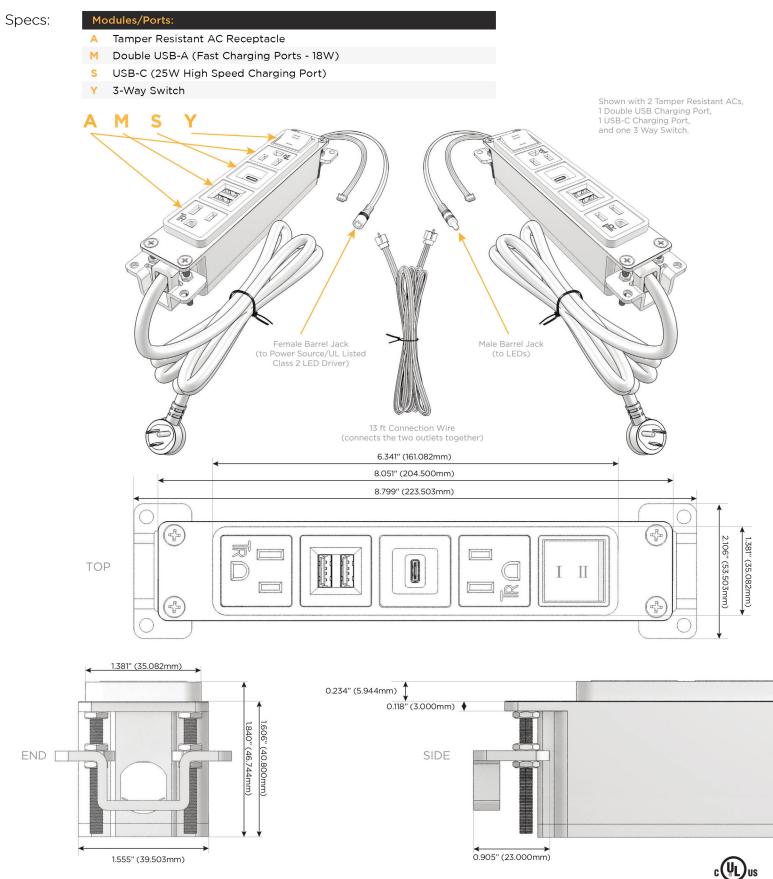

M-POWER-5T-AMSAY-SAB(2)

Distributed by

Mormax Company, Inc. 8 Westchester Plaza Elmsford, NY 10523 699-0101 🕓 🕓

sales@mormax.com

🔗 mormax.com

Metro Light & Power's line of power & data solutions offers sophisticated design elements combined with greater ease of installation. Streamlined and low-profile, enhanced by side-exiting cords, our outlets advance the industry with their cutting edge look and feel. We believe flexibility is key, and we provide a variety of mounting options, including the ability to mount in limited spaces. Our outlets are available in many finishes and configurations, in addition to a custom color and finish capability for our clients.

🔨 UL LISTED AND APPROVED FOR USE ONLY WITH METRO LIGHT & POWER'S UL LISTED LEDS & CLASS 2 UL LISTED LED DRIVERS