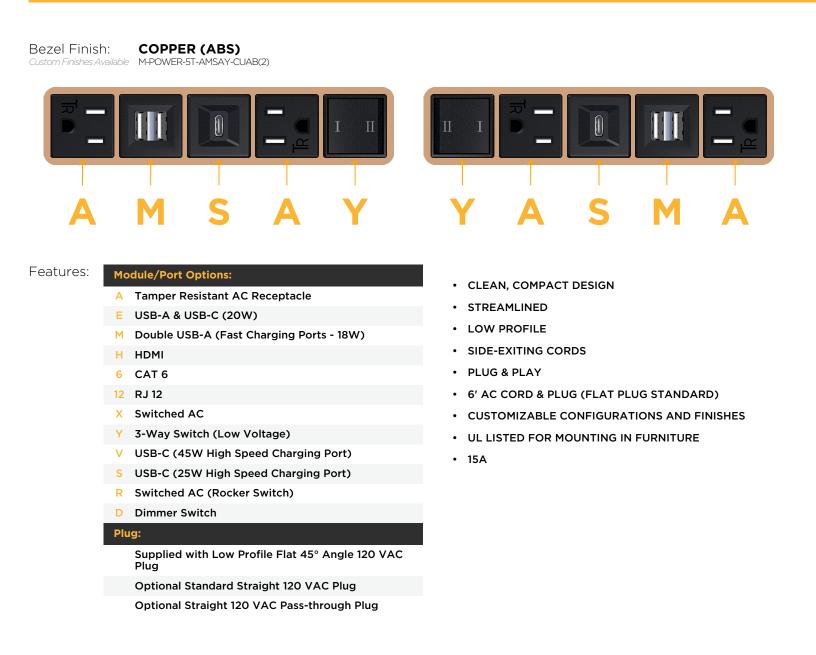

## AC POWER & DATA CONNECTIVITY SOLUTION

Modules/Ports:

M-POWER-5T-AMSAY-CUAB(2)

Specs:

Distributed by

Mormax Company, Inc. 8 Westchester Plaza Elmsford, NY 10523

C 914-699-0101

sales@mormax.com  $\square$ mormax.com