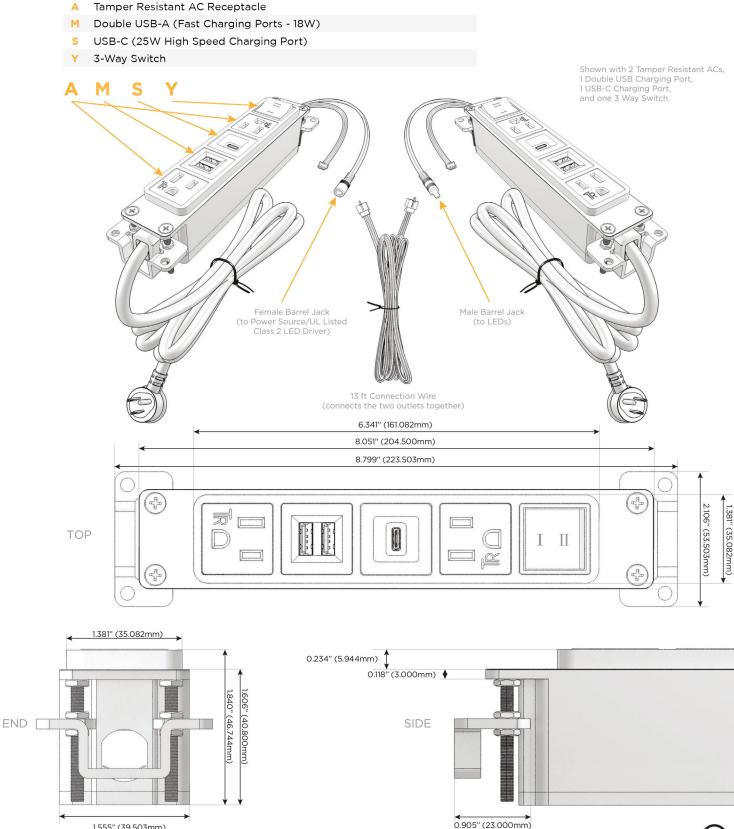

## AC POWER & DATA CONNECTIVITY SOLUTION

Modules/Ports:

M-POWER-5T-AMSAY-CUAB(2)

Specs:

Distributed by

Mormax Company, Inc. 8 Westchester Plaza Elmsford, NY 10523

C 914-699-0101

sales@mormax.com  $\square$ mormax.com