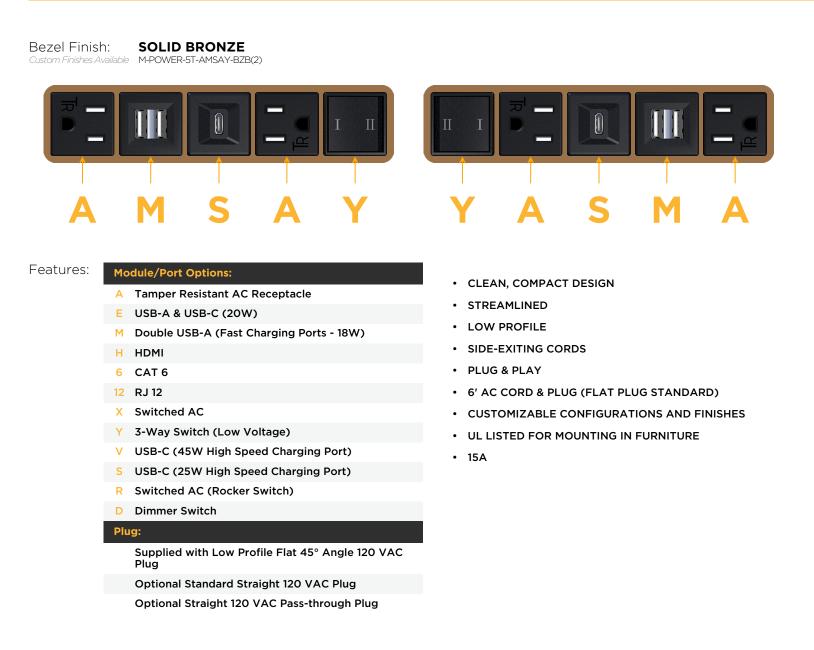

M-POWER-5T-AMSAY-BZB(2)

Distributed by

Mormax Company, Inc. 8 Westchester Plaza Elmsford, NY 10523 914-699-0101

sales@mormax.com

🔗 mormax.com

Metro Light & Power's line of power & data solutions offers sophisticated design elements combined with greater ease of installation. Streamlined and low-profile, enhanced by side-exiting cords, our outlets advance the industry with their cutting edge look and feel. We believe flexibility is key, and we provide a variety of mounting options, including the ability to mount in limited spaces. Our outlets are available in many finishes and configurations, in addition to a custom color and finish capability for our clients.