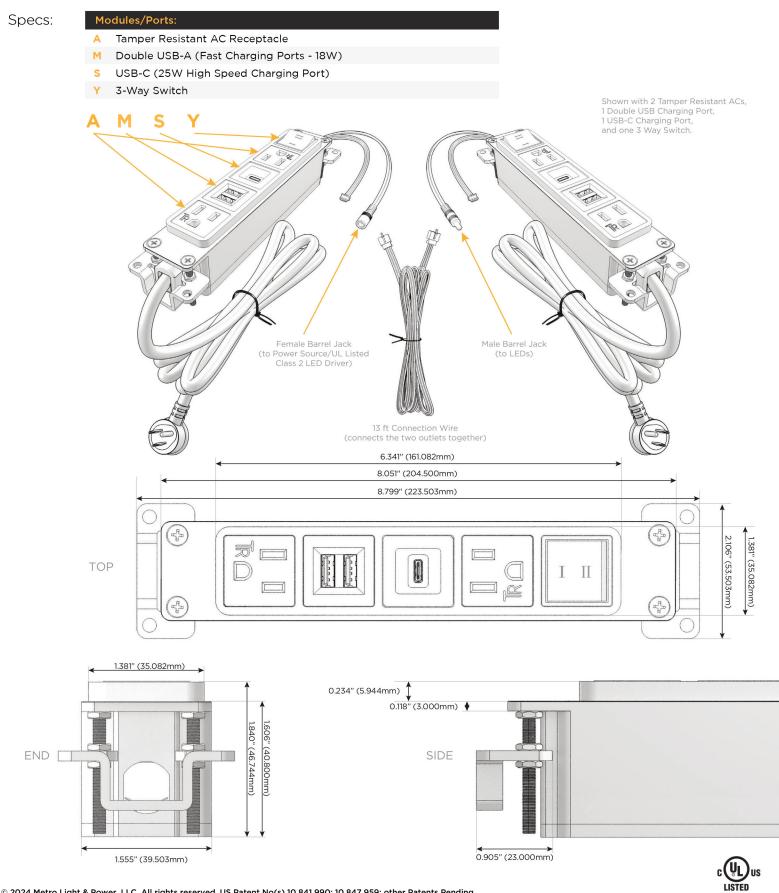

M-POWER-5T-AMSAY-BZB(2)

Distributed by

Mormax Company, Inc. 8 Westchester Plaza Elmsford, NY 10523 914-699-0101

sales@mormax.com

🔗 mormax.com

Metro Light & Power's line of power & data solutions offers sophisticated design elements combined with greater ease of installation. Streamlined and low-profile, enhanced by side-exiting cords, our outlets advance the industry with their cutting edge look and feel. We believe flexibility is key, and we provide a variety of mounting options, including the ability to mount in limited spaces. Our outlets are available in many finishes and configurations, in addition to a custom color and finish capability for our clients.

1 UL LISTED AND APPROVED FOR USE ONLY WITH METRO LIGHT & POWER'S UL LISTED LEDS & CLASS 2 UL LISTED LED DRIVERS