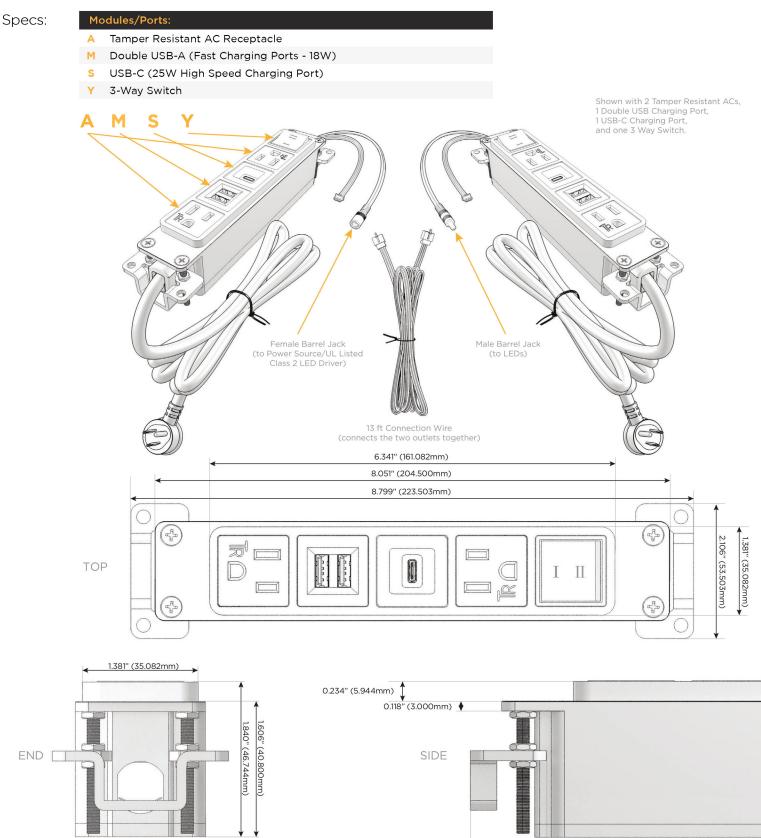

VL LISTED AND APPROVED FOR USE ONLY WITH METRO LIGHT & POWER'S UL LISTED LEDS & CLASS 2 UL LISTED LED DRIVERS

## METRO LIGHT& POWER M-POWER-5T

## AC POWER & DATA CONNECTIVITY SOLUTION

M-POWER-5T-AMSAY-BRB(2)

Distributed by

Mormax Company, Inc. 8 Westchester Plaza Elmsford, NY 10523

C 914-699-0101  $\square$ 

sales@mormax.com mormax.com

1.555" (39.503mm)