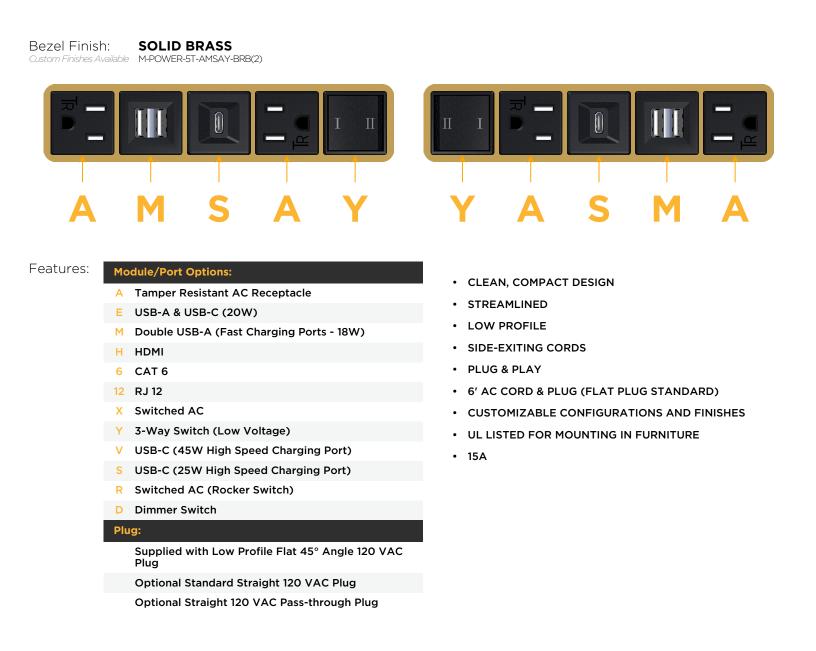

## METRO LIGHT& POWER M-POWER-5T

## AC POWER & DATA CONNECTIVITY SOLUTION

M-POWER-5T-AMSAY-BRB(2)

Distributed by

Mormax Company, Inc. 8 Westchester Plaza Elmsford, NY 10523

C 914-699-0101  $\square$ 

sales@mormax.com mormax.com

1.555" (39.503mm)