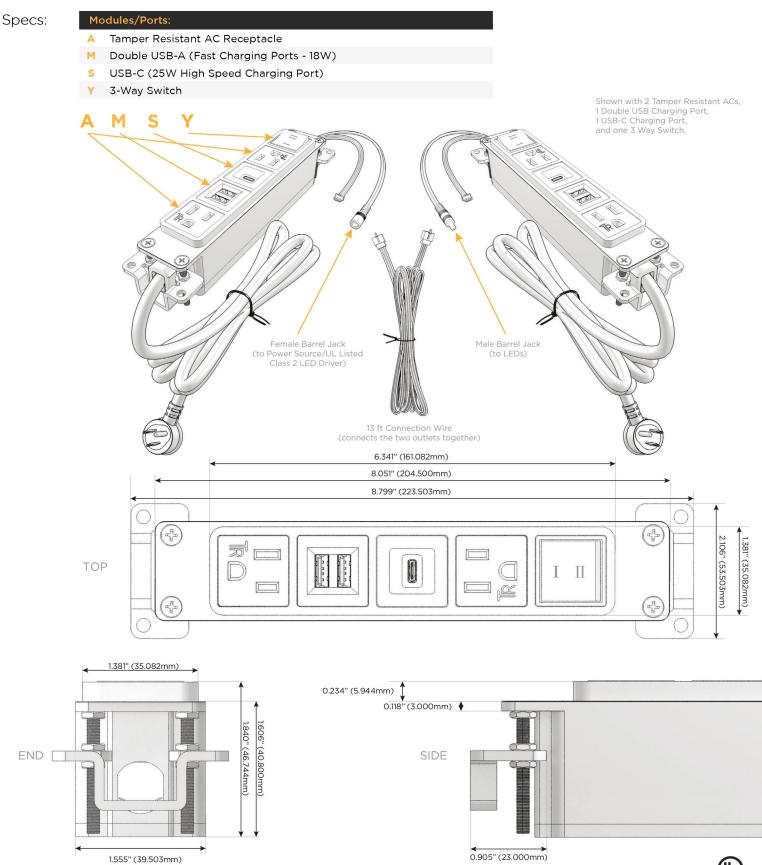

## Module/Port Options:

- **Tamper Resistant AC Receptacle** Α
- USB-A & USB-C (20W) E
- Double USB-A (Fast Charging Ports 18W) M
- H HDMI
- CAT 6 6
- 12 RJ 12
- Switched AC Х
- 3-Way Switch (Low Voltage) Y
- USB-C (45W High Speed Charging Port) V
- USB-C (25W High Speed Charging Port) S
- Switched AC (Rocker Switch) D
- **Dimmer Switch** D

### Plug:

Supplied with Low Profile Flat 45° Angle 120 VAC Plug

**Optional Standard Straight 120 VAC Plug** 

**Optional Straight 120 VAC Pass-through Plug** 

- CLEAN, COMPACT DESIGN
- STREAMLINED
- LOW PROFILE
- SIDE-EXITING CORDS
- **PLUG & PLAY**
- 6' AC CORD & PLUG (FLAT PLUG STANDARD)
- CUSTOMIZABLE CONFIGURATIONS AND FINISHES
- UL LISTED FOR MOUNTING IN FURNITURE
- 15A