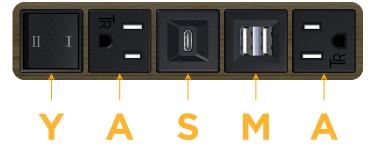

## Module/Port Options:

- **Tamper Resistant AC Receptacle** Α
- USB-A & USB-C (20W) E
- Double USB-A (Fast Charging Ports 18W) M
- H HDMI
- CAT 6 6
- 12 RJ 12
- Switched AC Х
- 3-Way Switch (Low Voltage) Y
- USB-C (45W High Speed Charging Port) V
- USB-C (25W High Speed Charging Port) S
- Switched AC (Rocker Switch) D
- **Dimmer Switch** D