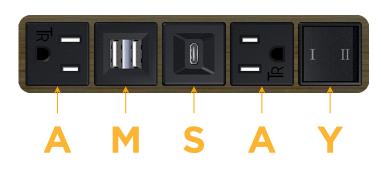

## Module/Port Options:

- **Tamper Resistant AC Receptacle** Α
- USB-A & USB-C (20W) E
- Double USB-A (Fast Charging Ports 18W) M
- H HDMI
- CAT 6 6
- 12 RJ 12
- Switched AC Х
- 3-Way Switch (Low Voltage) Y
- USB-C (45W High Speed Charging Port) V
- USB-C (25W High Speed Charging Port) S
- Switched AC (Rocker Switch) D
- **Dimmer Switch** D