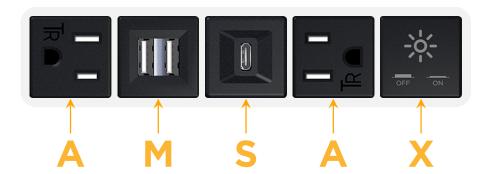

# **Module/Port Options:**

- **Tamper Resistant AC Receptacle**
- USB-A & USB-C (20W)
- Double USB-A (Fast Charging Ports 18W)
- **HDMI**
- CAT 6
- **RJ 12**
- Switched AC
- 3-Way Switch (Low Voltage)
- V USB-C (45W High Speed Charging Port)
- USB-C (25W High Speed Charging Port)
- R Switched AC (Rocker Switch)
- D Dimmer Switch

# **Modules/Ports:**

- **Tamper Resistant AC Receptacle**
- Double USB-A (Fast Charging Ports 18W)
- USB-C (25W High Speed Charging Port)
- Switched AC