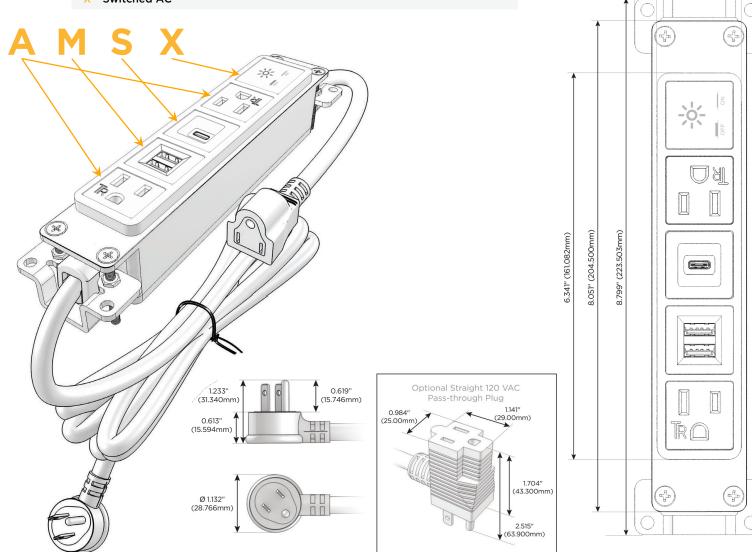

# **Module/Port Options:**

- **Tamper Resistant AC Receptacle**
- USB-A & USB-C (20W)
- Double USB-A (Fast Charging Ports 18W)
- **HDMI**
- CAT 6
- **RJ 12**
- Switched AC
- 3-Way Switch (Low Voltage)
- V USB-C (45W High Speed Charging Port)
- USB-C (25W High Speed Charging Port)
- R Switched AC (Rocker Switch)
- D Dimmer Switch

# Plug:

Supplied with Low Profile Flat 45° Angle 120 VAC Plug

Optional Standard Straight 120 VAC Plug

Optional Straight 120 VAC Pass-through Plug

- CLEAN, COMPACT DESIGN
- **STREAMLINED**
- **LOW PROFILE**
- SIDE-EXITING CORDS
- **PLUG & PLAY**
- 6' AC CORD & PLUG (FLAT PLUG STANDARD)
- **CUSTOMIZABLE CONFIGURATIONS AND FINISHES**
- **UL LISTED FOR MOUNTING IN FURNITURE**
- 15A

# **Modules/Ports:**

- **Tamper Resistant AC Receptacle**
- Double USB-A (Fast Charging Ports 18W)
- USB-C (25W High Speed Charging Port)
- Switched AC