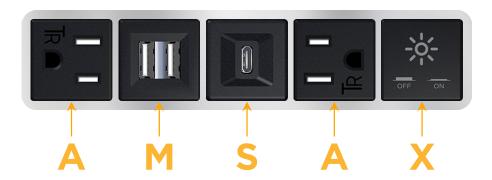

### **Module/Port Options:**

- **Tamper Resistant AC Receptacle**
- USB-A & USB-C (20W)
- Double USB-A (Fast Charging Ports 18W)
- **HDMI**
- CAT 6
- **RJ 12**
- Switched AC
- 3-Way Switch (Low Voltage)
- V USB-C (45W High Speed Charging Port)
- USB-C (25W High Speed Charging Port)
- R Switched AC (Rocker Switch)
- D Dimmer Switch

### **Modules/Ports:**

- **Tamper Resistant AC Receptacle**
- Double USB-A (Fast Charging Ports 18W)
- USB-C (25W High Speed Charging Port)
- Switched AC