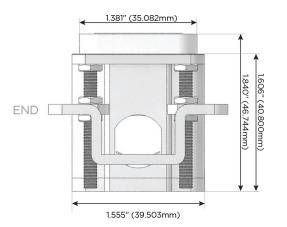

# Distributed by

Mormax Company, Inc. 8 Westchester Plaza

Elmsford, NY 10523

914-699-0101

TOP

1.381" (35.082mm)

2.106" (53.503mm)

sales@mormax.com mormax.com