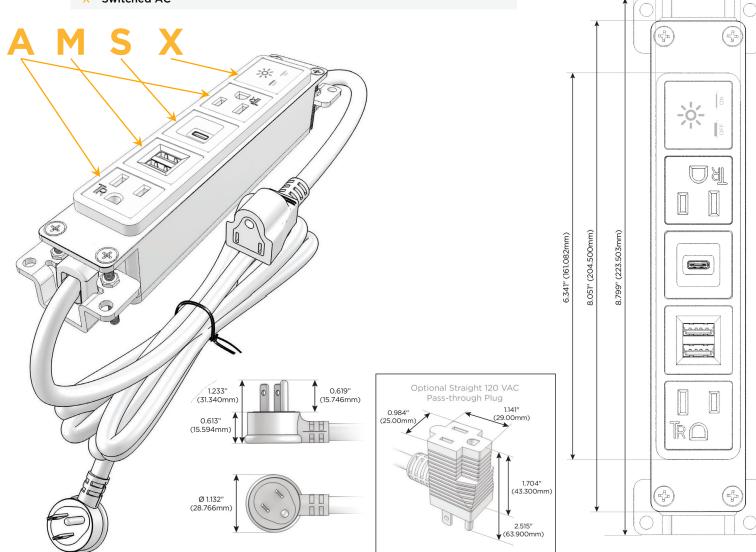

#### AC POWER & DATA CONNECTIVITY SOLUTION

M-POWER-5T-AMSAX-SS8B

Distributed by

Mormax Company, Inc.

914-699-0101 sales@mormax.com

8 Westchester Plaza mormax.com Elmsford, NY 10523

Metro Light & Power's line of power & data solutions offers sophisticated design elements combined with greater ease of installation. Streamlined and low-profile, enhanced by side-exiting cords, our outlets advance the industry with their cutting edge look and feel. We believe flexibility is key, and we provide a variety of mounting options, including the ability to mount in limited spaces. Our outlets are available in many finishes and configurations, in addition to a custom color and finish capability for our clients.

## Plug:

Supplied with Low Profile Flat 45° Angle 120 VAC Plug

Optional Standard Straight 120 VAC Plug

Optional Straight 120 VAC Pass-through Plug

- CLEAN, COMPACT DESIGN
- **STREAMLINED**
- **LOW PROFILE**
- SIDE-EXITING CORDS
- **PLUG & PLAY**
- 6' AC CORD & PLUG (FLAT PLUG STANDARD)
- **CUSTOMIZABLE CONFIGURATIONS AND FINISHES**
- **UL LISTED FOR MOUNTING IN FURNITURE**
- 15A

#### AC POWER & DATA CONNECTIVITY SOLUTION

M-POWER-5T-AMSAX-SS8B

# Distributed by

Mormax Company, Inc. 8 Westchester Plaza

Elmsford, NY 10523

914-699-0101

TOP

1.381" (35.082mm)

2.106" (53.503mm)

sales@mormax.com mormax.com