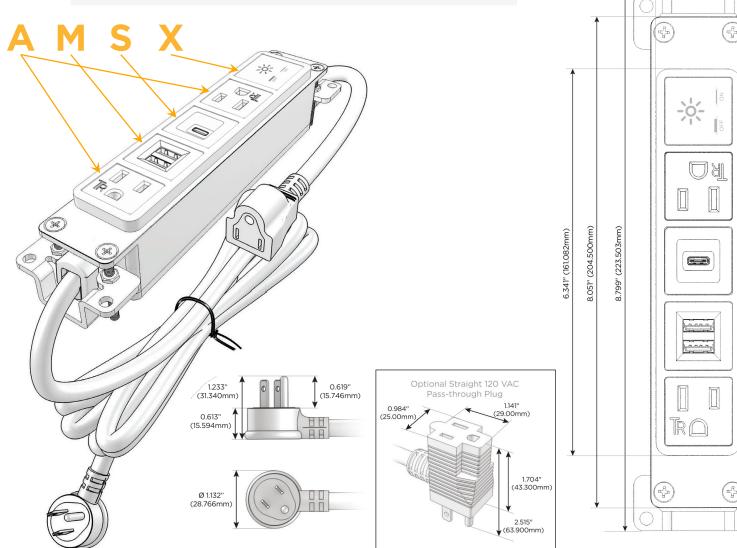

### **Module/Port Options:**

- A Tamper Resistant AC Receptacle
- E USB-A & USB-C (20W)
- M Double USB-A (Fast Charging Ports 18W)
- H HDMI
- 6 CAT 6
- 12 RJ 12
- X Switched AC
- Y 3-Way Switch (Low Voltage)
- V USB-C (45W High Speed Charging Port)
- S USB-C (25W High Speed Charging Port)
- R Switched AC (Rocker Switch)
- D Dimmer Switch

## Plug:

Supplied with Low Profile Flat 45° Angle 120 VAC Plug

Optional Standard Straight 120 VAC Plug

Optional Straight 120 VAC Pass-through Plug

- · CLEAN, COMPACT DESIGN
- STREAMLINED
- LOW PROFILE
- SIDE-EXITING CORDS
- PLUG & PLAY
- 6' AC CORD & PLUG (FLAT PLUG STANDARD)
- CUSTOMIZABLE CONFIGURATIONS AND FINISHES
- UL LISTED FOR MOUNTING IN FURNITURE
- 15A

## Modules/Ports:

- A Tamper Resistant AC Receptacle
- M Double USB-A (Fast Charging Ports 18W)
- S USB-C (25W High Speed Charging Port)
- X Switched AC