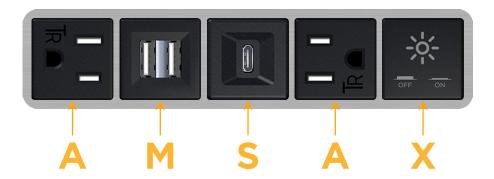

## Modules/Ports:

- A Tamper Resistant AC Receptacle
- M Double USB-A (Fast Charging Ports 18W)
- S USB-C (25W High Speed Charging Port)
- X Switched AC