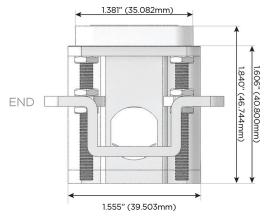

# Distributed by

Mormax Company, Inc.

914-699-0101 sales@mormax.com

TOP

1.381" (35.082mm)

2.106" (53.503mm)

mormax.com

8 Westchester Plaza Elmsford, NY 10523