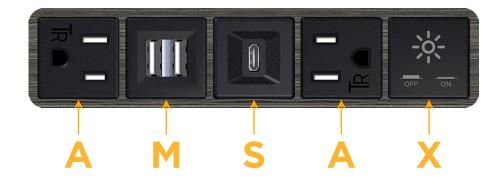

## Features:

- Module/Port Options:
- A Tamper Resistant AC Receptacle
- E USB-A & USB-C (20W)
- M Double USB-A (Fast Charging Ports 18W)
- H HDMI
- 6 CAT 6
- 12 RJ 12
- X Switched AC
- Y 3-Way Switch (Low Voltage)
- V USB-C (45W High Speed Charging Port)
- S USB-C (25W High Speed Charging Port)
- R Switched AC (Rocker Switch)
- D Dimmer Switch