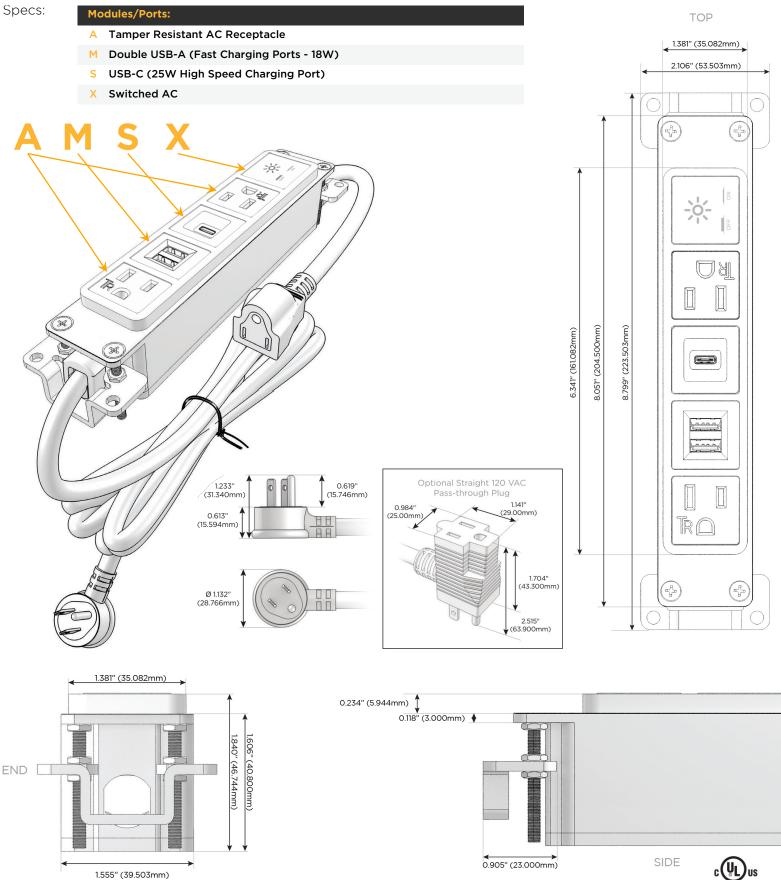

## Features:

- Module/Port Options:
- A Tamper Resistant AC Receptacle
- E USB-A & USB-C (20W)
- M Double USB-A (Fast Charging Ports 18W)
- H HDMI
- 6 CAT 6
- 12 RJ 12
- X Switched AC
- Y 3-Way Switch (Low Voltage)
- V USB-C (45W High Speed Charging Port)
- S USB-C (25W High Speed Charging Port)
- R Switched AC (Rocker Switch)
- D Dimmer Switch

## Plug:

Supplied with Low Profile Flat 45° Angle 120 VAC Plug

Optional Standard Straight 120 VAC Plug

Optional Straight 120 VAC Pass-through Plug

- CLEAN, COMPACT DESIGN
- STREAMLINED
- LOW PROFILE
- SIDE-EXITING CORDS
- PLUG & PLAY
- 6' AC CORD & PLUG (FLAT PLUG STANDARD)
- CUSTOMIZABLE CONFIGURATIONS AND FINISHES
- UL LISTED FOR MOUNTING IN FURNITURE
- 15A