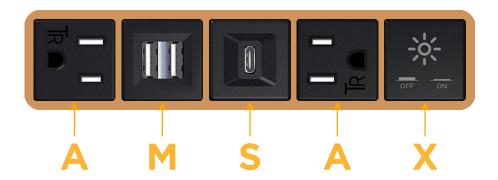

## **Module/Port Options:**

- **Tamper Resistant AC Receptacle**
- USB-A & USB-C (20W)
- Double USB-A (Fast Charging Ports 18W)

finishes and configurations, in addition to a custom color and finish capability for our clients.

- **HDMI**
- CAT 6
- **RJ 12**
- Switched AC
- 3-Way Switch (Low Voltage)
- V USB-C (45W High Speed Charging Port)
- USB-C (25W High Speed Charging Port)
- R Switched AC (Rocker Switch)
- D Dimmer Switch

## **Modules/Ports:**

- **Tamper Resistant AC Receptacle**
- Double USB-A (Fast Charging Ports 18W)
- USB-C (25W High Speed Charging Port)
- Switched AC