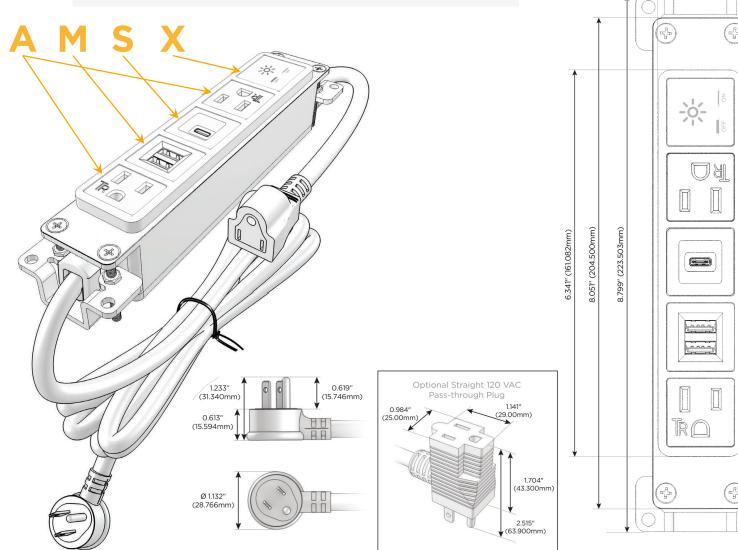

# Plug:

Supplied with Low Profile Flat 45° Angle 120 VAC Plug

Optional Standard Straight 120 VAC Plug

Optional Straight 120 VAC Pass-through Plug

- CLEAN, COMPACT DESIGN
- **STREAMLINED**
- **LOW PROFILE**
- SIDE-EXITING CORDS
- **PLUG & PLAY**
- 6' AC CORD & PLUG (FLAT PLUG STANDARD)
- **CUSTOMIZABLE CONFIGURATIONS AND FINISHES**
- **UL LISTED FOR MOUNTING IN FURNITURE**
- 15A

### AC POWER & DATA CONNECTIVITY SOLUTION

M-POWER-5T-AMSAX-CB

# Distributed by

Mormax Company, Inc.

914-699-0101

1.381" (35.082mm)

2.106" (53.503mm)

sales@mormax.com mormax.com

8 Westchester Plaza Elmsford, NY 10523

TOP