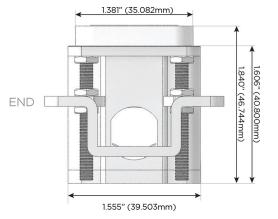

# Distributed by

Mormax Company, Inc.

914-699-0101

1.381" (35.082mm)

2.106" (53.503mm)

sales@mormax.com mormax.com

8 Westchester Plaza Elmsford, NY 10523

TOP