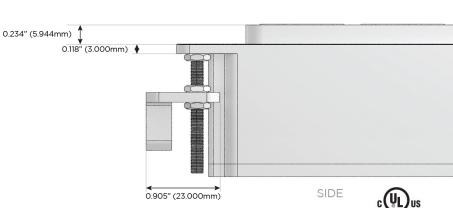

# Distributed by

Mormax Company, Inc.

914-699-0101

1.381" (35.082mm)

2.106" (53.503mm)

sales@mormax.com mormax.com

8 Westchester Plaza Elmsford, NY 10523

TOP