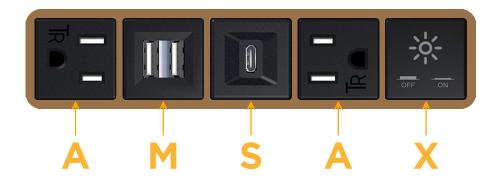

## **Module/Port Options:**

- A Tamper Resistant AC Receptacle
- E USB-A & USB-C (20W)
- M Double USB-A (Fast Charging Ports 18W)
- H HDMI
- 6 CAT 6
- 12 RJ 12
- X Switched AC
- Y 3-Way Switch (Low Voltage)
- V USB-C (45W High Speed Charging Port)
- S USB-C (25W High Speed Charging Port)
- R Switched AC (Rocker Switch)
- D Dimmer Switch

Specs: **Modules/Ports:** 

**Tamper Resistant AC Receptacle** 

Double USB-A (Fast Charging Ports - 18W)

USB-C (25W High Speed Charging Port)