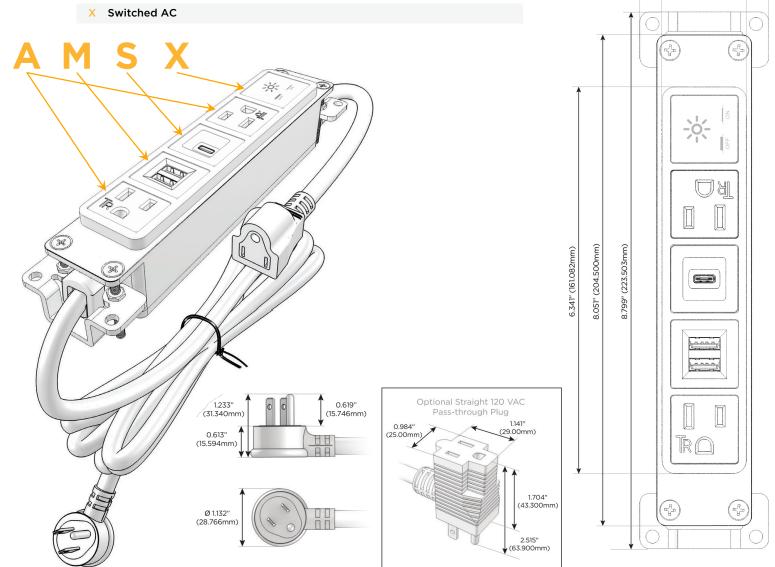

## **Module/Port Options:**

- A Tamper Resistant AC Receptacle
- E USB-A & USB-C (20W)
- M Double USB-A (Fast Charging Ports 18W)
- H HDMI
- 6 CAT 6
- 12 RJ 12
- X Switched AC
- Y 3-Way Switch (Low Voltage)
- V USB-C (45W High Speed Charging Port)
- S USB-C (25W High Speed Charging Port)
- R Switched AC (Rocker Switch)
- D Dimmer Switch

# Plug:

Supplied with Low Profile Flat 45° Angle 120 VAC Plug

Optional Standard Straight 120 VAC Plug

Optional Straight 120 VAC Pass-through Plug

- CLEAN, COMPACT DESIGN
- STREAMLINED
- LOW PROFILE
- SIDE-EXITING CORDS
- PLUG & PLAY
- 6' AC CORD & PLUG (FLAT PLUG STANDARD)
- CUSTOMIZABLE CONFIGURATIONS AND FINISHES
- UL LISTED FOR MOUNTING IN FURNITURE
- 15A

Specs: **Modules/Ports:** 

**Tamper Resistant AC Receptacle** 

Double USB-A (Fast Charging Ports - 18W)

USB-C (25W High Speed Charging Port)