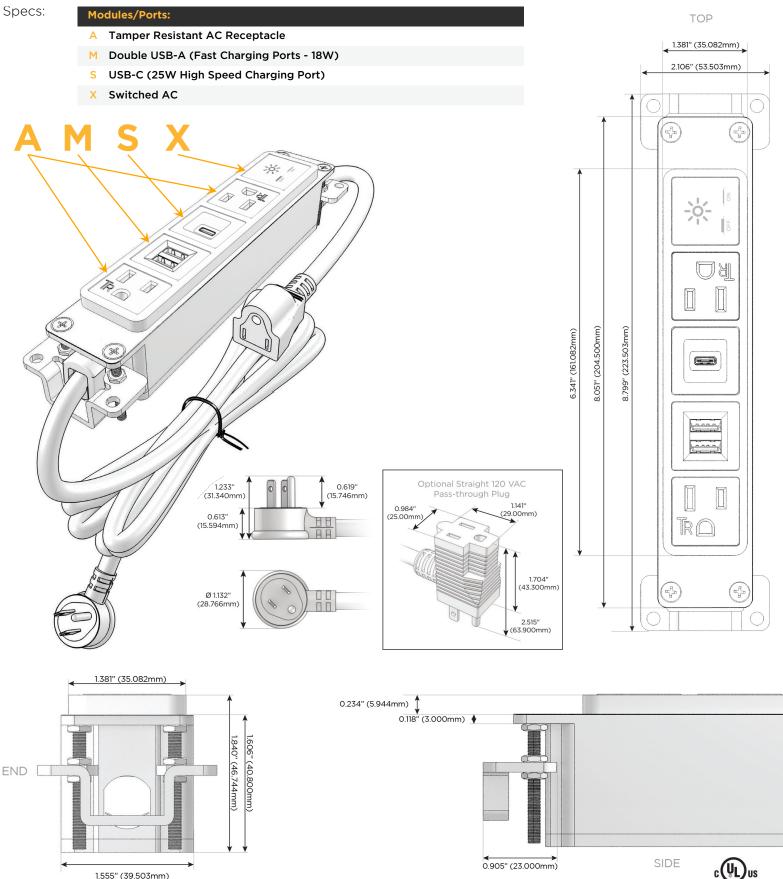

## Features:

- Module/Port Options:
- A Tamper Resistant AC Receptacle
- E USB-A & USB-C (20W)
- M Double USB-A (Fast Charging Ports 18W)
- H HDMI
- 6 CAT 6
- 12 RJ 12
- X Switched AC
- Y 3-Way Switch (Low Voltage)
- V USB-C (45W High Speed Charging Port)
- S USB-C (25W High Speed Charging Port)
- R Switched AC (Rocker Switch)
- D Dimmer Switch

## Plug:

Supplied with Low Profile Flat 45° Angle 120 VAC Plug

Optional Standard Straight 120 VAC Plug

Optional Straight 120 VAC Pass-through Plug

- CLEAN, COMPACT DESIGN
- STREAMLINED
- LOW PROFILE
- SIDE-EXITING CORDS
- PLUG & PLAY
- 6' AC CORD & PLUG (FLAT PLUG STANDARD)
- CUSTOMIZABLE CONFIGURATIONS AND FINISHES
- UL LISTED FOR MOUNTING IN FURNITURE
- 15A