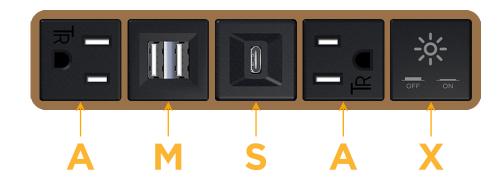

## Features:

- Module/Port Options:
- A Tamper Resistant AC Receptacle
- E USB-A & USB-C (20W)
- M Double USB-A (Fast Charging Ports 18W)
- H HDMI
- 6 CAT 6
- 12 RJ 12
- X Switched AC
- Y 3-Way Switch (Low Voltage)
- V USB-C (45W High Speed Charging Port)
- S USB-C (25W High Speed Charging Port)
- R Switched AC (Rocker Switch)
- D Dimmer Switch