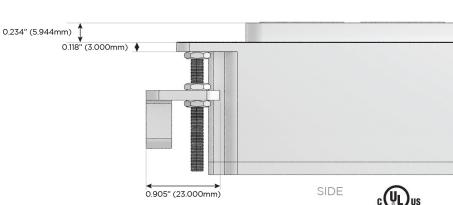

itch

## Plug:

Supplied with Low Profile Flat 45° Angle 120 VAC Plug

Optional Standard Straight 120 VAC Plug

Optional Straight 120 VAC Pass-through Plug

- CLEAN, COMPACT DESIGN
- **STREAMLINED**
- **LOW PROFILE**
- SIDE-EXITING CORDS
- **PLUG & PLAY**
- 6' AC CORD & PLUG (FLAT PLUG STANDARD)
- **CUSTOMIZABLE CONFIGURATIONS AND FINISHES**
- **UL LISTED FOR MOUNTING IN FURNITURE**
- 15A





#### AC POWER & DATA CONNECTIVITY SOLUTION

M-POWER-5T-AMSAX-BZ4B

# Distributed by



Mormax Company, Inc.

914-699-0101

8 Westchester Plaza Elmsford, NY 10523

sales@mormax.com mormax.com

1.381" (35.082mm)

2.106" (53.503mm)

TOP

Specs:

### **Modules/Ports:**

- **Tamper Resistant AC Receptacle**
- Double USB-A (Fast Charging Ports 18W)
- USB-C (25W High Speed Charging Port)
- Switched AC