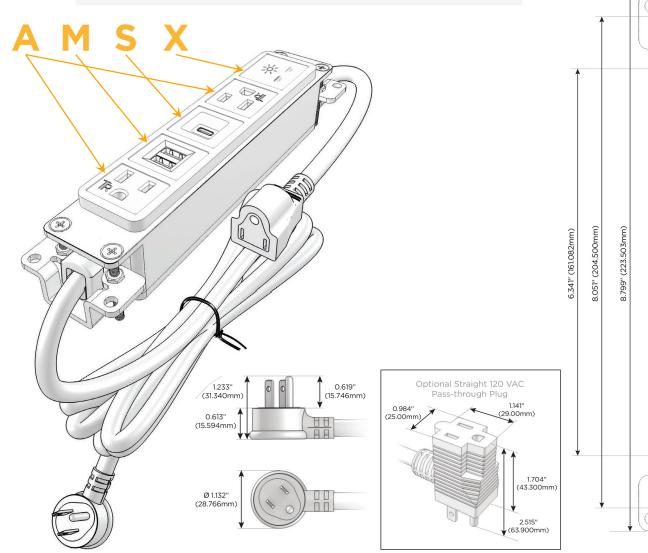

## Plug:

Supplied with Low Profile Flat 45° Angle 120 VAC Plug

Optional Standard Straight 120 VAC Plug

Optional Straight 120 VAC Pass-through Plug

- CLEAN, COMPACT DESIGN
- **STREAMLINED**
- **LOW PROFILE**
- SIDE-EXITING CORDS
- **PLUG & PLAY**
- 6' AC CORD & PLUG (FLAT PLUG STANDARD)
- **CUSTOMIZABLE CONFIGURATIONS AND FINISHES**
- **UL LISTED FOR MOUNTING IN FURNITURE**
- 15A

### **Modules/Ports:**

- **Tamper Resistant AC Receptacle**
- Double USB-A (Fast Charging Ports 18W)
- USB-C (25W High Speed Charging Port)
- Switched AC