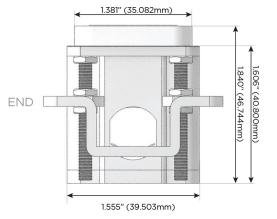

# Distributed by

Mormax Company, Inc.

914-699-0101

8 Westchester Plaza Elmsford, NY 10523

sales@mormax.com mormax.com

1.381" (35.082mm)

2.106" (53.503mm)

TOP