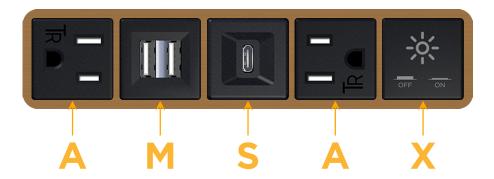

### **Module/Port Options:**

- **Tamper Resistant AC Receptacle**
- USB-A & USB-C (20W)
- Double USB-A (Fast Charging Ports 18W)
- **HDMI**
- CAT 6
- **RJ 12**
- Switched AC
- 3-Way Switch (Low Voltage)
- V USB-C (45W High Speed Charging Port)
- USB-C (25W High Speed Charging Port)
- R Switched AC (Rocker Switch)
- D Dimmer Switch

### **Modules/Ports:**

- **Tamper Resistant AC Receptacle**
- Double USB-A (Fast Charging Ports 18W)
- USB-C (25W High Speed Charging Port)
- Switched AC