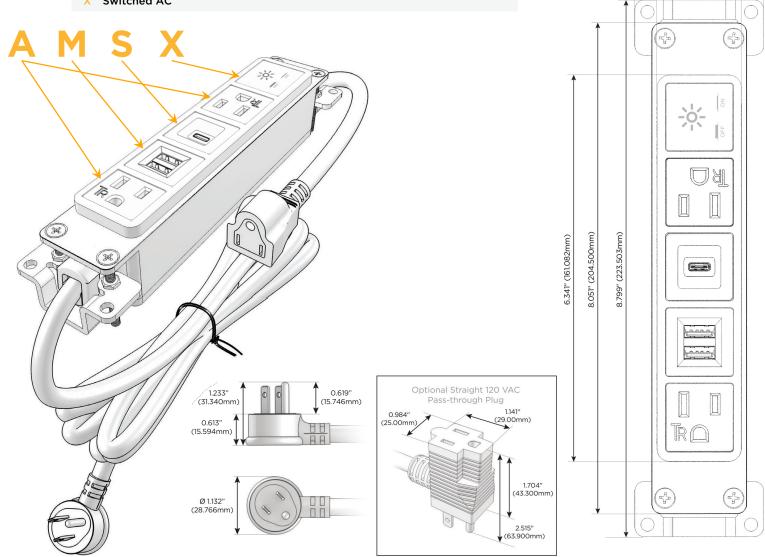

## Plug:

Supplied with Low Profile Flat 45° Angle 120 VAC Plug

Optional Standard Straight 120 VAC Plug

Optional Straight 120 VAC Pass-through Plug

- CLEAN, COMPACT DESIGN
- **STREAMLINED**
- **LOW PROFILE**
- SIDE-EXITING CORDS
- **PLUG & PLAY**
- 6' AC CORD & PLUG (FLAT PLUG STANDARD)
- **CUSTOMIZABLE CONFIGURATIONS AND FINISHES**
- **UL LISTED FOR MOUNTING IN FURNITURE**
- 15A

#### AC POWER & DATA CONNECTIVITY SOLUTION

M-POWER-5T-AMSAX-BRB

# Distributed by

Mormax Company, Inc. 8 Westchester Plaza

Elmsford, NY 10523

914-699-0101 sales@mormax.com

TOP

1.381" (35.082mm)

2.106" (53.503mm)

mormax.com