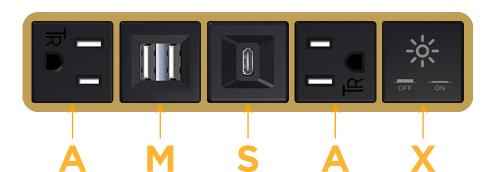

#### **Module/Port Options:**

- **Tamper Resistant AC Receptacle**
- USB-A & USB-C (20W)
- Double USB-A (Fast Charging Ports 18W)
- **HDMI**
- CAT 6
- **RJ 12**
- Switched AC
- 3-Way Switch (Low Voltage)
- V USB-C (45W High Speed Charging Port)
- USB-C (25W High Speed Charging Port)
- R Switched AC (Rocker Switch)
- D Dimmer Switch

## **Modules/Ports:**

- **Tamper Resistant AC Receptacle**
- USB-C (25W High Speed Charging Port)

Double USB-A (Fast Charging Ports - 18W)

- Switched AC