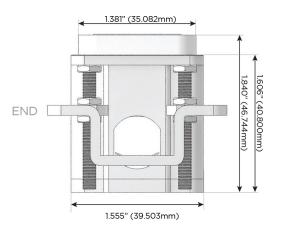

# Distributed by

Mormax Company, Inc. 8 Westchester Plaza

Elmsford, NY 10523

914-699-0101 sales@mormax.com

TOP

1.381" (35.082mm)

2.106" (53.503mm)

mormax.com