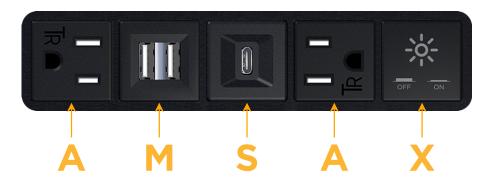

# **Module/Port Options:**

- A Tamper Resistant AC Receptacle
- E USB-A & USB-C (20W)
- M Double USB-A (Fast Charging Ports 18W)
- H HDMI
- 6 CAT 6
- 12 RJ 12
- X Switched AC
- Y 3-Way Switch (Low Voltage)
- V USB-C (45W High Speed Charging Port)
- S USB-C (25W High Speed Charging Port)
- R Switched AC (Rocker Switch)
- Dimmer Switch

# Modules/Ports:

- A Tamper Resistant AC Receptacle
- M Double USB-A (Fast Charging Ports 18W)
- S USB-C (25W High Speed Charging Port)
- X Switched AC