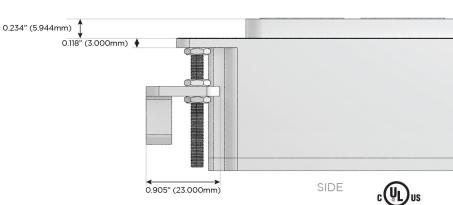

# MORMAX

Mormax Company, Inc.

Distributed by

<u>&</u>

914-699-0101

TOP

1.381" (35.082mm)

2.106" (53.503mm)