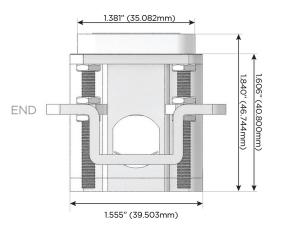

# MORMAX

Mormax Company, Inc.

Distributed by

<u>&</u>

914-699-0101

TOP

1.381" (35.082mm)

2.106" (53.503mm)