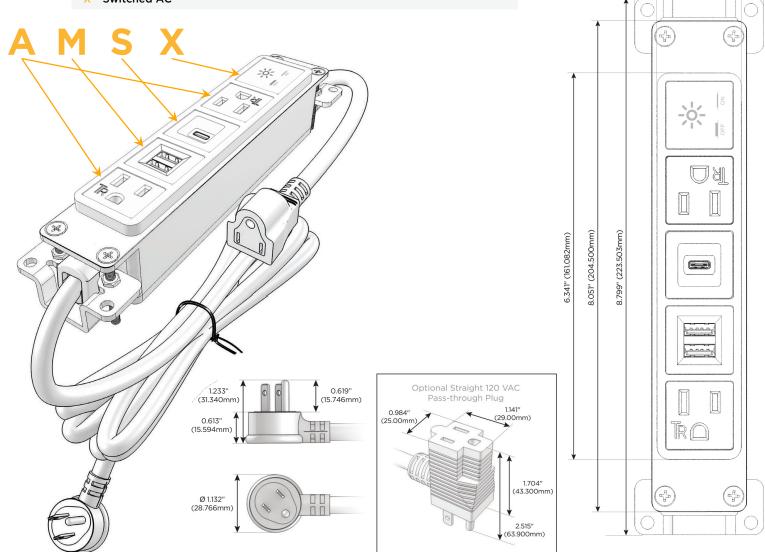

# **Module/Port Options:**

- A Tamper Resistant AC Receptacle
- E USB-A & USB-C (20W)
- M Double USB-A (Fast Charging Ports 18W)
- H HDMI
- 6 CAT 6
- 12 RJ 12
- X Switched AC
- Y 3-Way Switch (Low Voltage)
- V USB-C (45W High Speed Charging Port)
- S USB-C (25W High Speed Charging Port)
- R Switched AC (Rocker Switch)
- Dimmer Switch

### Plug:

Supplied with Low Profile Flat 45° Angle 120 VAC Plug

Optional Standard Straight 120 VAC Plug

Optional Straight 120 VAC Pass-through Plug

- CLEAN, COMPACT DESIGN
- STREAMLINED
- LOW PROFILE
- SIDE-EXITING CORDS
- PLUG & PLAY
- 6' AC CORD & PLUG (FLAT PLUG STANDARD)
- CUSTOMIZABLE CONFIGURATIONS AND FINISHES
- UL LISTED FOR MOUNTING IN FURNITURE
- 15A

# Modules/Ports:

- A Tamper Resistant AC Receptacle
- M Double USB-A (Fast Charging Ports 18W)
- S USB-C (25W High Speed Charging Port)
- X Switched AC