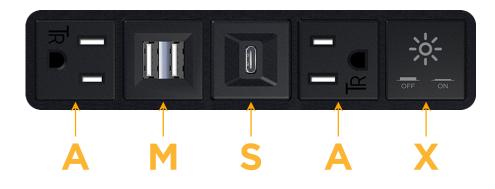

# Module/Port Options:

- A Tamper Resistant AC Receptacle
- E USB-A & USB-C (20W)
- M Double USB-A (Fast Charging Ports 18W)
- H HDMI
- 6 CAT 6
- 12 RJ 12
- X Switched AC
- Y 3-Way Switch (Low Voltage)
- V USB-C (45W High Speed Charging Port)
- S USB-C (25W High Speed Charging Port)
- R Switched AC (Rocker Switch)
- D Dimmer Switch