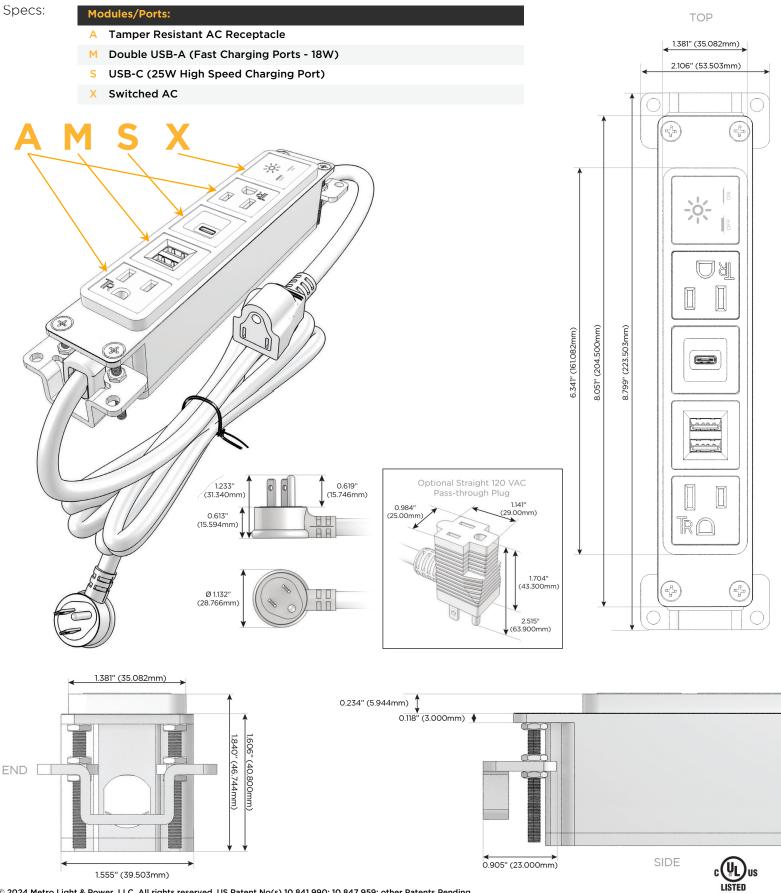

# Module/Port Options:

- A Tamper Resistant AC Receptacle
- E USB-A & USB-C (20W)
- M Double USB-A (Fast Charging Ports 18W)
- H HDMI
- 6 CAT 6
- 12 RJ 12
- X Switched AC
- Y 3-Way Switch (Low Voltage)
- V USB-C (45W High Speed Charging Port)
- S USB-C (25W High Speed Charging Port)
- R Switched AC (Rocker Switch)
- D Dimmer Switch

### Plug:

Supplied with Low Profile Flat 45° Angle 120 VAC Plug

Optional Standard Straight 120 VAC Plug

Optional Straight 120 VAC Pass-through Plug

- CLEAN, COMPACT DESIGN
- STREAMLINED
- LOW PROFILE
- SIDE-EXITING CORDS
- PLUG & PLAY
- 6' AC CORD & PLUG (FLAT PLUG STANDARD)
- CUSTOMIZABLE CONFIGURATIONS AND FINISHES
- UL LISTED FOR MOUNTING IN FURNITURE
- 15A