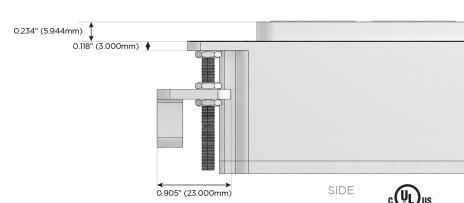

tch

## Plug:

Supplied with Low Profile Flat 45° Angle 120 VAC Plug

Optional Standard Straight 120 VAC Plug

Optional Straight 120 VAC Pass-through Plug

- · CLEAN, COMPACT DESIGN
- STREAMLINED
- LOW PROFILE
- SIDE-EXITING CORDS
- PLUG & PLAY
- 6' AC CORD & PLUG (FLAT PLUG STANDARD)
- CUSTOMIZABLE CONFIGURATIONS AND FINISHES
- UL LISTED FOR MOUNTING IN FURNITURE
- 15A





#### AC POWER & DATA CONNECTIVITY SOLUTION

M-POWER-5T-AMSAR-WB

# Distributed by

MORMAX

914-699-0101

sales@mormax.com mormax.com

1.381" (35.082mm)

2.106" (53.503mm)

8 Westchester Plaza Elmsford, NY 10523

Mormax Company, Inc.

TOP

Specs:

## **Modules/Ports:**

- **Tamper Resistant AC Receptacle**
- Double USB-A (Fast Charging Ports 18W)
- USB-C (25W High Speed Charging Port)
- Switched AC (Rocker Switch)