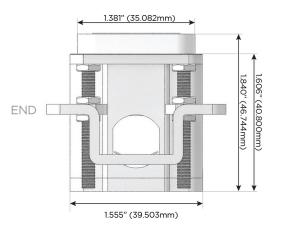

# Distributed by

MORMAX

914-699-0101

sales@mormax.com mormax.com

1.381" (35.082mm)

2.106" (53.503mm)

8 Westchester Plaza Elmsford, NY 10523

Mormax Company, Inc.