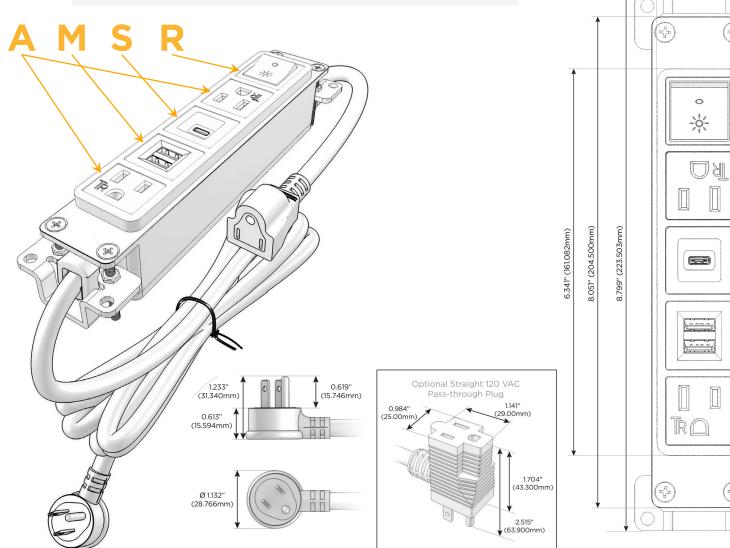

## Plug:

Supplied with Low Profile Flat 45° Angle 120 VAC Plug

Optional Standard Straight 120 VAC Plug

Optional Straight 120 VAC Pass-through Plug

- · CLEAN, COMPACT DESIGN
- STREAMLINED
- LOW PROFILE
- SIDE-EXITING CORDS
- PLUG & PLAY
- 6' AC CORD & PLUG (FLAT PLUG STANDARD)
- CUSTOMIZABLE CONFIGURATIONS AND FINISHES
- UL LISTED FOR MOUNTING IN FURNITURE
- 15A

#### AC POWER & DATA CONNECTIVITY SOLUTION

M-POWER-5T-AMSAR-WB