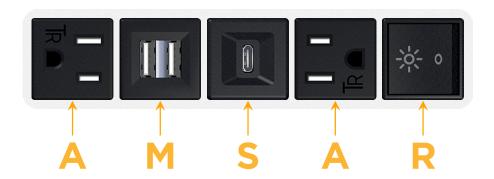

#### **Module/Port Options:**

- A Tamper Resistant AC Receptacle
- E USB-A & USB-C (20W)
- M Double USB-A (Fast Charging Ports 18W)
- H HDMI
- 6 CAT 6
- 12 RJ 12
- X Switched AC
- Y 3-Way Switch (Low Voltage)
- V USB-C (45W High Speed Charging Port)
- S USB-C (25W High Speed Charging Port)
- R Switched AC (Rocker Switch)
- D Dimmer Switch

## **Modules/Ports:**

- **Tamper Resistant AC Receptacle**
- Double USB-A (Fast Charging Ports 18W)
- USB-C (25W High Speed Charging Port)
- Switched AC (Rocker Switch)