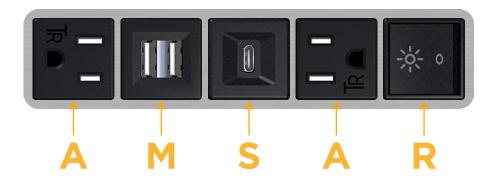

#### **Module/Port Options:**

- A Tamper Resistant AC Receptacle
- E USB-A & USB-C (20W)
- M Double USB-A (Fast Charging Ports 18W)
- H HDMI
- 6 CAT 6
- 12 RJ 12
- X Switched AC
- Y 3-Way Switch (Low Voltage)
- V USB-C (45W High Speed Charging Port)
- S USB-C (25W High Speed Charging Port)
- R Switched AC (Rocker Switch)
- D Dimmer Switch