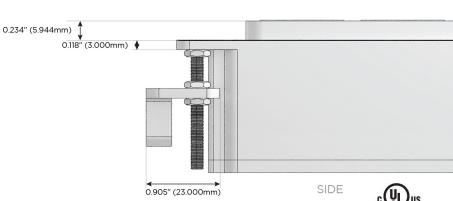

5W High Speed Charging Port)
- R Switched AC (Rocker Switch)
- D Dimmer Switch

## Plug:

Supplied with Low Profile Flat 45° Angle 120 VAC Plug

Optional Standard Straight 120 VAC Plug

Optional Straight 120 VAC Pass-through Plug

- CLEAN, COMPACT DESIGN
- STREAMLINED
- LOW PROFILE
- SIDE-EXITING CORDS
- PLUG & PLAY
- 6' AC CORD & PLUG (FLAT PLUG STANDARD)
- CUSTOMIZABLE CONFIGURATIONS AND FINISHES
- UL LISTED FOR MOUNTING IN FURNITURE
- 15A





#### AC POWER & DATA CONNECTIVITY SOLUTION

M-POWER-5T-AMSAR-SS4B

Specs:

# Distributed by



Mormax Company, Inc.

<u>&</u>

914-699-0101 sales@mormax.com

mormax.com

8 Westchester Plaza Elmsford, NY 10523

 $\mathcal{S}$ 

TOP

1.381" (35.082mm)

2.106" (53.503mm)



S USB-C (25W High Speed Charging Port)

R Switched AC (Rocker Switch)