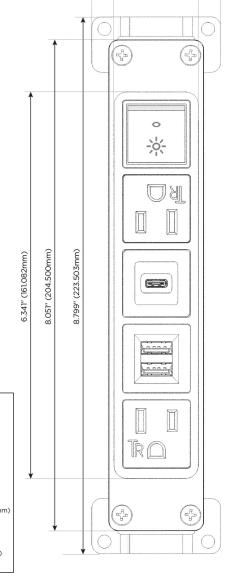

1.381" (35.082mm)

2.106" (53.503mm)

S USB-C (25W High Speed Charging Port)

R Switched AC (Rocker Switch)