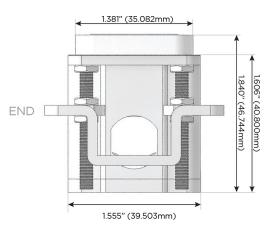

#### AC POWER & DATA CONNECTIVITY SOLUTION

M-POWER-5T-AMSAR-SS4B

Specs:

1.381" (35.082mm)

2.106" (53.503mm)

S USB-C (25W High Speed Charging Port)

R Switched AC (Rocker Switch)