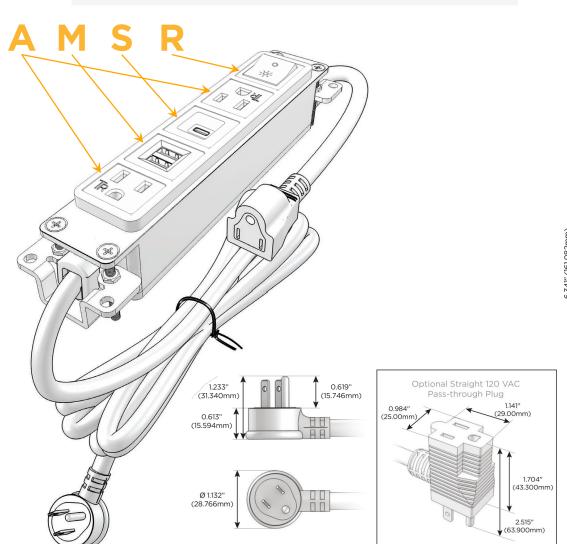

## Plug:

Supplied with Low Profile Flat 45° Angle 120 VAC Plug

Optional Standard Straight 120 VAC Plug

Optional Straight 120 VAC Pass-through Plug

- CLEAN, COMPACT DESIGN
- STREAMLINED
- LOW PROFILE
- SIDE-EXITING CORDS
- PLUG & PLAY
- 6' AC CORD & PLUG (FLAT PLUG STANDARD)
- CUSTOMIZABLE CONFIGURATIONS AND FINISHES
- UL LISTED FOR MOUNTING IN FURNITURE
- 15A