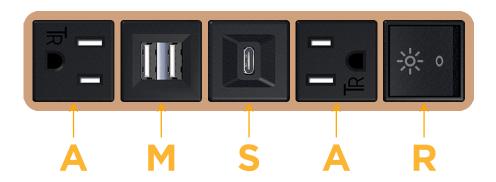

## **Modules/Ports:**

- **Tamper Resistant AC Receptacle**
- Double USB-A (Fast Charging Ports 18W)
- USB-C (25W High Speed Charging Port)
- Switched AC (Rocker Switch)