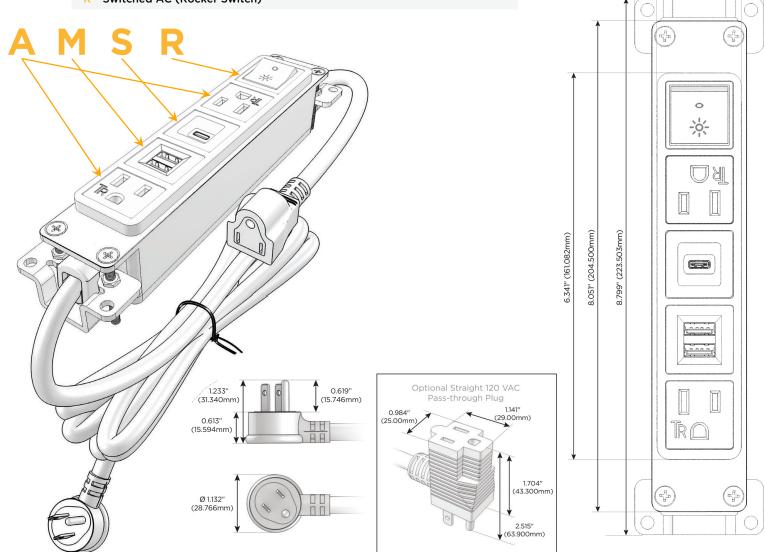

## **Module/Port Options:**

- A Tamper Resistant AC Receptacle
- E USB-A & USB-C (20W)
- M Double USB-A (Fast Charging Ports 18W)
- H HDMI
- 6 CAT 6
- 12 RJ 12
- X Switched AC
- Y 3-Way Switch (Low Voltage)
- V USB-C (45W High Speed Charging Port)
- S USB-C (25W High Speed Charging Port)
- R Switched AC (Rocker Switch)
- D Dimmer Switch

# Plug:

Supplied with Low Profile Flat 45° Angle 120 VAC Plug

Optional Standard Straight 120 VAC Plug

Optional Straight 120 VAC Pass-through Plug

- CLEAN, COMPACT DESIGN
- STREAMLINED
- LOW PROFILE
- SIDE-EXITING CORDS
- PLUG & PLAY
- 6' AC CORD & PLUG (FLAT PLUG STANDARD)
- CUSTOMIZABLE CONFIGURATIONS AND FINISHES
- UL LISTED FOR MOUNTING IN FURNITURE
- 15A

## **Modules/Ports:**

- **Tamper Resistant AC Receptacle**
- Double USB-A (Fast Charging Ports 18W)
- USB-C (25W High Speed Charging Port)
- Switched AC (Rocker Switch)