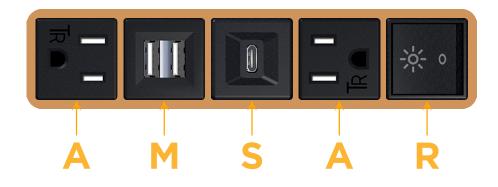

## Features:

- Module/Port Options:
- A Tamper Resistant AC Receptacle
- E USB-A & USB-C (20W)
- M Double USB-A (Fast Charging Ports 18W)
- H HDMI
- 6 CAT 6
- 12 RJ 12
- X Switched AC
- Y 3-Way Switch (Low Voltage)
- V USB-C (45W High Speed Charging Port)
- S USB-C (25W High Speed Charging Port)
- R Switched AC (Rocker Switch)
- D Dimmer Switch