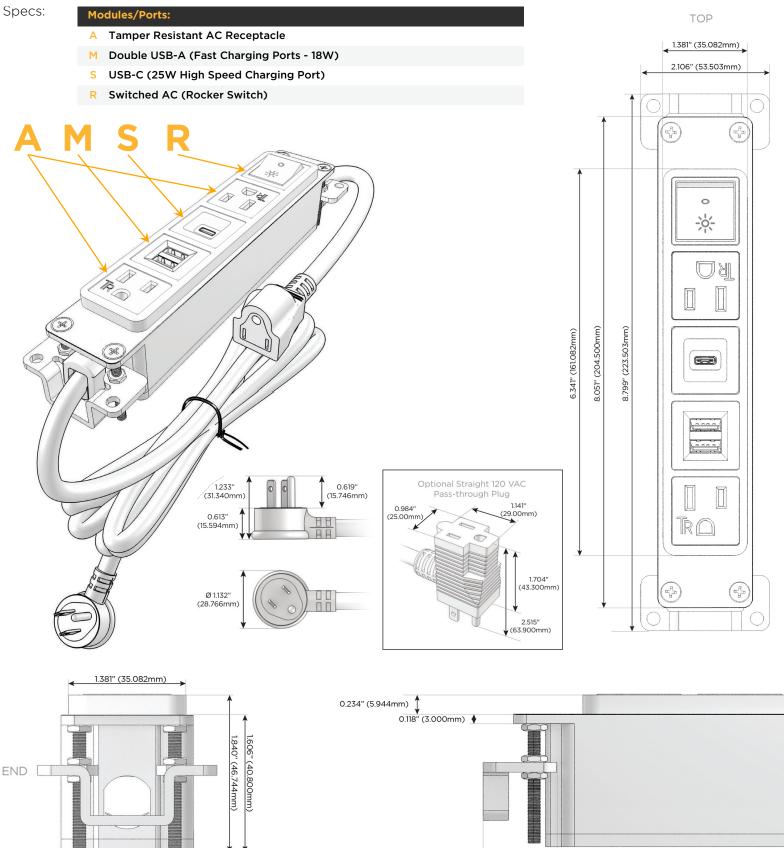

## Features:

- Module/Port Options:
- A Tamper Resistant AC Receptacle
- E USB-A & USB-C (20W)
- M Double USB-A (Fast Charging Ports 18W)
- H HDMI
- 6 CAT 6
- 12 RJ 12
- X Switched AC
- Y 3-Way Switch (Low Voltage)
- V USB-C (45W High Speed Charging Port)
- S USB-C (25W High Speed Charging Port)
- R Switched AC (Rocker Switch)
- D Dimmer Switch

## Plug:

Supplied with Low Profile Flat 45° Angle 120 VAC Plug

Optional Standard Straight 120 VAC Plug

Optional Straight 120 VAC Pass-through Plug

- CLEAN, COMPACT DESIGN
- STREAMLINED
- LOW PROFILE
- SIDE-EXITING CORDS
- PLUG & PLAY
- 6' AC CORD & PLUG (FLAT PLUG STANDARD)
- CUSTOMIZABLE CONFIGURATIONS AND FINISHES
- UL LISTED FOR MOUNTING IN FURNITURE
- 15A