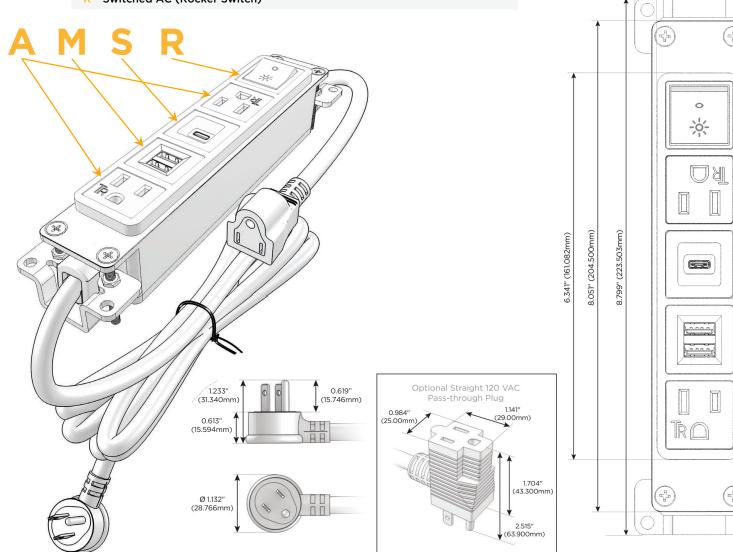

#### Plug:

Supplied with Low Profile Flat 45° Angle 120 VAC Plug

Optional Standard Straight 120 VAC Plug

Optional Straight 120 VAC Pass-through Plug

- CLEAN, COMPACT DESIGN
- STREAMLINED
- LOW PROFILE
- SIDE-EXITING CORDS
- PLUG & PLAY
- 6' AC CORD & PLUG (FLAT PLUG STANDARD)
- CUSTOMIZABLE CONFIGURATIONS AND FINISHES
- UL LISTED FOR MOUNTING IN FURNITURE
- 15A

### **Modules/Ports:**

- **Tamper Resistant AC Receptacle**
- Double USB-A (Fast Charging Ports 18W)
- USB-C (25W High Speed Charging Port)
- Switched AC (Rocker Switch)