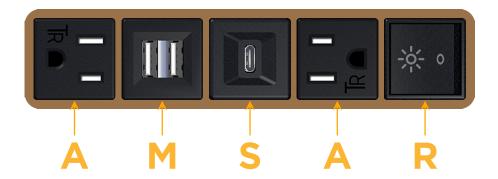

### **Module/Port Options:**

- A Tamper Resistant AC Receptacle
- E USB-A & USB-C (20W)
- M Double USB-A (Fast Charging Ports 18W)
- H HDMI
- 6 CAT 6
- 12 RJ 12
- X Switched AC
- Y 3-Way Switch (Low Voltage)
- V USB-C (45W High Speed Charging Port)
- S USB-C (25W High Speed Charging Port)
- R Switched AC (Rocker Switch)
- D Dimmer Switch

### **Modules/Ports:**

- **Tamper Resistant AC Receptacle**
- Double USB-A (Fast Charging Ports 18W)
- USB-C (25W High Speed Charging Port)
- Switched AC (Rocker Switch)