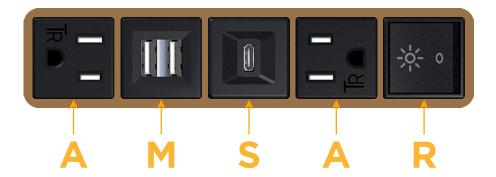

## **Module/Port Options:**

- A Tamper Resistant AC Receptacle
- E USB-A & USB-C (20W)
- M Double USB-A (Fast Charging Ports 18W)
- H HDMI
- 6 CAT 6
- 12 RJ 12
- X Switched AC
- Y 3-Way Switch (Low Voltage)
- V USB-C (45W High Speed Charging Port)
- S USB-C (25W High Speed Charging Port)
- R Switched AC (Rocker Switch)
- D Dimmer Switch

Specs: **Modules/Ports: Tamper Resistant AC Receptacle** 

Double USB-A (Fast Charging Ports - 18W)

USB-C (25W High Speed Charging Port)

Switched AC (Rocker Switch)