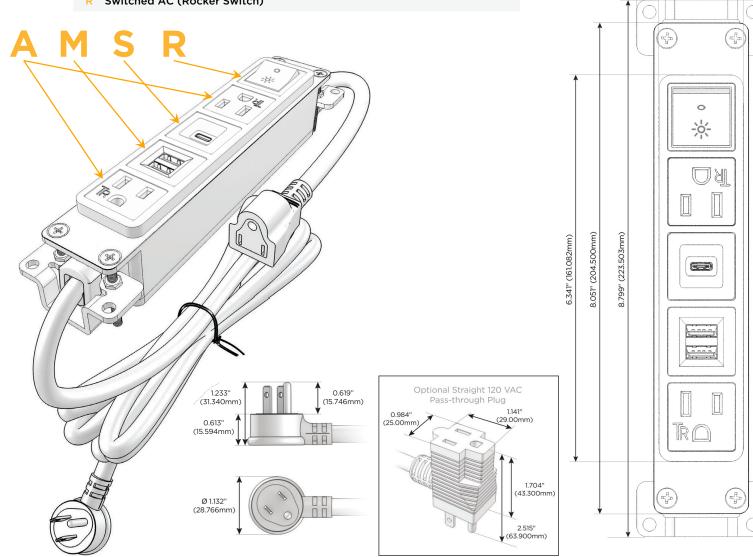

## **Module/Port Options:**

- A Tamper Resistant AC Receptacle
- E USB-A & USB-C (20W)
- M Double USB-A (Fast Charging Ports 18W)
- H HDMI
- 6 CAT 6
- 12 RJ 12
- X Switched AC
- Y 3-Way Switch (Low Voltage)
- V USB-C (45W High Speed Charging Port)
- S USB-C (25W High Speed Charging Port)
- R Switched AC (Rocker Switch)
- D Dimmer Switch

## Plug:

Supplied with Low Profile Flat 45° Angle 120 VAC Plug

Optional Standard Straight 120 VAC Plug

Optional Straight 120 VAC Pass-through Plug

- · CLEAN, COMPACT DESIGN
- STREAMLINED
- LOW PROFILE
- SIDE-EXITING CORDS
- PLUG & PLAY
- 6' AC CORD & PLUG (FLAT PLUG STANDARD)
- CUSTOMIZABLE CONFIGURATIONS AND FINISHES
- UL LISTED FOR MOUNTING IN FURNITURE
- 15A

Specs: **Modules/Ports: Tamper Resistant AC Receptacle** 

Double USB-A (Fast Charging Ports - 18W)

USB-C (25W High Speed Charging Port)

Switched AC (Rocker Switch)