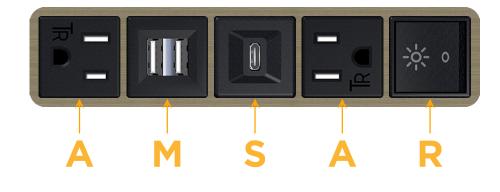

# Module/Port Options:

- A Tamper Resistant AC Receptacle
- E USB-A & USB-C (20W)
- M Double USB-A (Fast Charging Ports 18W)
- H HDMI
- 6 CAT 6
- 12 RJ 12
- X Switched AC
- Y 3-Way Switch (Low Voltage)
- V USB-C (45W High Speed Charging Port)
- S USB-C (25W High Speed Charging Port)
- R Switched AC (Rocker Switch)
- D Dimmer Switch