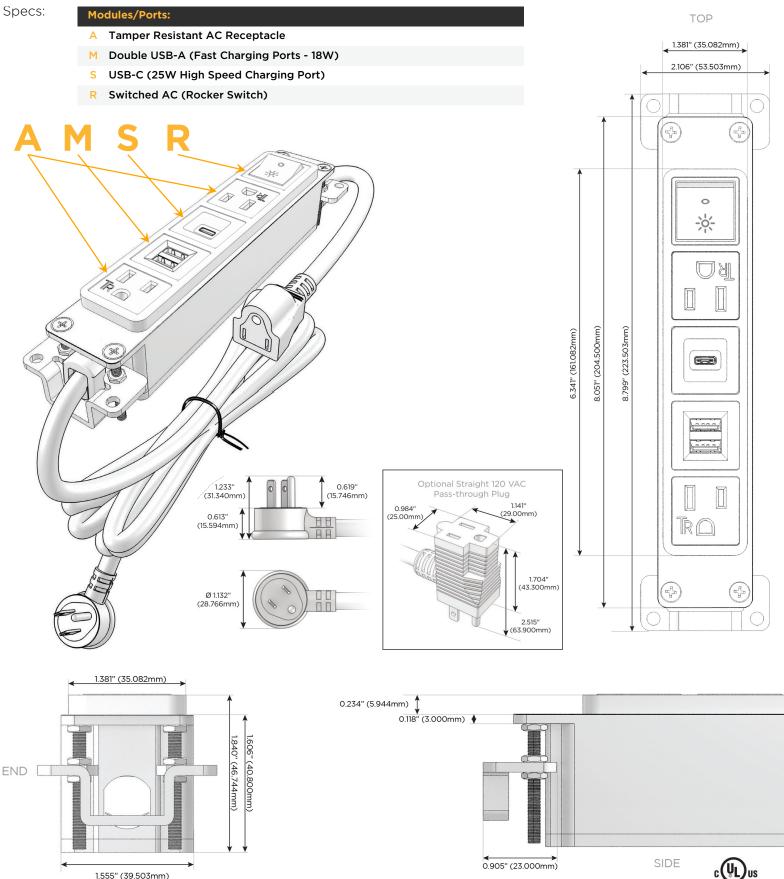

# Module/Port Options:

- A Tamper Resistant AC Receptacle
- E USB-A & USB-C (20W)
- M Double USB-A (Fast Charging Ports 18W)
- H HDMI
- 6 CAT 6
- 12 RJ 12
- X Switched AC
- Y 3-Way Switch (Low Voltage)
- V USB-C (45W High Speed Charging Port)
- S USB-C (25W High Speed Charging Port)
- R Switched AC (Rocker Switch)
- D Dimmer Switch

### Plug:

Supplied with Low Profile Flat 45° Angle 120 VAC Plug

Optional Standard Straight 120 VAC Plug

Optional Straight 120 VAC Pass-through Plug

- CLEAN, COMPACT DESIGN
- STREAMLINED
- LOW PROFILE
- SIDE-EXITING CORDS
- PLUG & PLAY
- 6' AC CORD & PLUG (FLAT PLUG STANDARD)
- CUSTOMIZABLE CONFIGURATIONS AND FINISHES
- UL LISTED FOR MOUNTING IN FURNITURE
- 15A