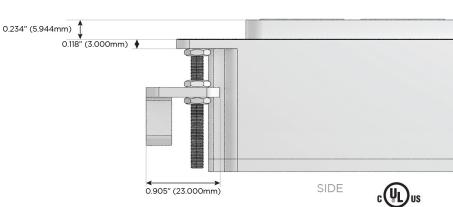

:

Supplied with Low Profile Flat 45° Angle 120 VAC Plug

Optional Standard Straight 120 VAC Plug

Optional Straight 120 VAC Pass-through Plug

- · CLEAN, COMPACT DESIGN
- STREAMLINED
- LOW PROFILE
- SIDE-EXITING CORDS
- PLUG & PLAY
- 6' AC CORD & PLUG (FLAT PLUG STANDARD)
- CUSTOMIZABLE CONFIGURATIONS AND FINISHES
- UL LISTED FOR MOUNTING IN FURNITURE
- 15A





#### AC POWER & DATA CONNECTIVITY SOLUTION

M-POWER-5T-AMSAR-BZ4B

MORMAX

Mormax Company, Inc.

Distributed by

914-699-0101

8 Westchester Plaza Elmsford, NY 10523 <u>∽</u> .ଚ

sales@mormax.com mormax.com

TOP

1.381" (35.082mm)

2.106" (53.503mm)

Specs:

## Modules/Ports:

- A Tamper Resistant AC Receptacle
- M Double USB-A (Fast Charging Ports 18W)
- S USB-C (25W High Speed Charging Port)
- R Switched AC (Rocker Switch)