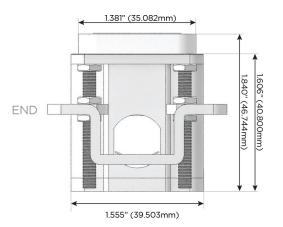

ug:

Supplied with Low Profile Flat 45° Angle 120 VAC Plug

Optional Standard Straight 120 VAC Plug

Optional Straight 120 VAC Pass-through Plug

- · CLEAN, COMPACT DESIGN
- STREAMLINED
- LOW PROFILE
- SIDE-EXITING CORDS
- PLUG & PLAY
- 6' AC CORD & PLUG (FLAT PLUG STANDARD)
- CUSTOMIZABLE CONFIGURATIONS AND FINISHES
- UL LISTED FOR MOUNTING IN FURNITURE
- 15A





#### AC POWER & DATA CONNECTIVITY SOLUTION

M-POWER-5T-AMSAR-BZ4B

MORMAX

Mormax Company, Inc.

Distributed by

914-699-0101

8 Westchester Plaza Elmsford, NY 10523 <u>∽</u> .ଚ

sales@mormax.com mormax.com

TOP

1.381" (35.082mm)

2.106" (53.503mm)

Specs:

## Modules/Ports:

- A Tamper Resistant AC Receptacle
- M Double USB-A (Fast Charging Ports 18W)
- S USB-C (25W High Speed Charging Port)
- R Switched AC (Rocker Switch)