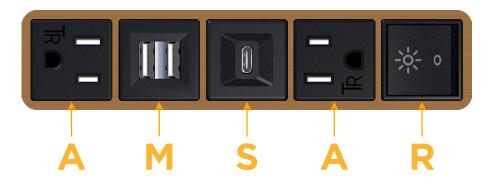

## Modules/Ports:

- A Tamper Resistant AC Receptacle
- M Double USB-A (Fast Charging Ports 18W)
- S USB-C (25W High Speed Charging Port)
- R Switched AC (Rocker Switch)