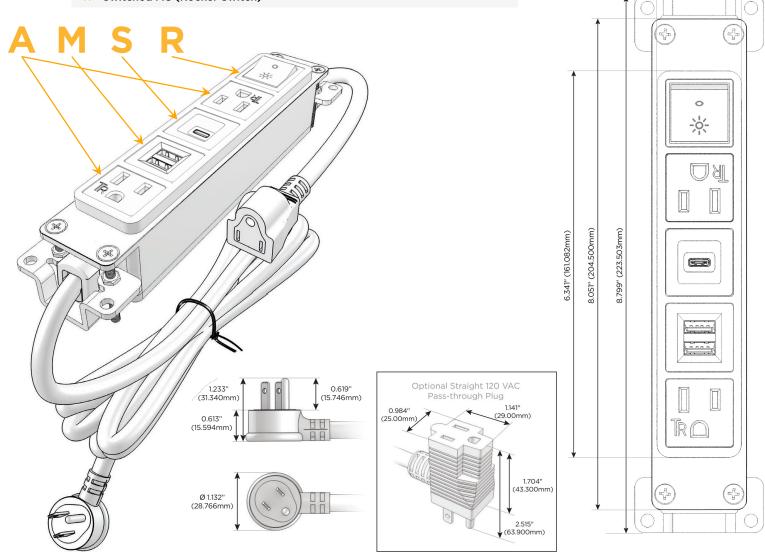

#### Plug:

Supplied with Low Profile Flat 45° Angle 120 VAC Plug

Optional Standard Straight 120 VAC Plug

Optional Straight 120 VAC Pass-through Plug

- · CLEAN, COMPACT DESIGN
- STREAMLINED
- LOW PROFILE
- SIDE-EXITING CORDS
- PLUG & PLAY
- 6' AC CORD & PLUG (FLAT PLUG STANDARD)
- CUSTOMIZABLE CONFIGURATIONS AND FINISHES
- UL LISTED FOR MOUNTING IN FURNITURE
- 15A

## Modules/Ports:

- A Tamper Resistant AC Receptacle
- M Double USB-A (Fast Charging Ports 18W)
- S USB-C (25W High Speed Charging Port)
- R Switched AC (Rocker Switch)