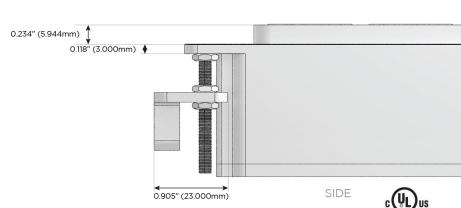

Plug:

Supplied with Low Profile Flat 45° Angle 120 VAC Plug

Optional Standard Straight 120 VAC Plug

Optional Straight 120 VAC Pass-through Plug

- · CLEAN, COMPACT DESIGN
- STREAMLINED
- LOW PROFILE
- SIDE-EXITING CORDS
- PLUG & PLAY
- 6' AC CORD & PLUG (FLAT PLUG STANDARD)
- CUSTOMIZABLE CONFIGURATIONS AND FINISHES
- UL LISTED FOR MOUNTING IN FURNITURE
- 15A





#### AC POWER & DATA CONNECTIVITY SOLUTION

M-POWER-5T-AMSAR-BRAB

# MORMAX

Mormax Company, Inc.

Distributed by

8 Westchester Plaza Elmsford, NY 10523 914-699-0101

sales@mormax.com

ا ا

mormax.com

TOP

1.381" (35.082mm)

2.106" (53.503mm)

Specs:

### Modules/Ports:

- A Tamper Resistant AC Receptacle
- M Double USB-A (Fast Charging Ports 18W)
- S USB-C (25W High Speed Charging Port)
- R Switched AC (Rocker Switch)