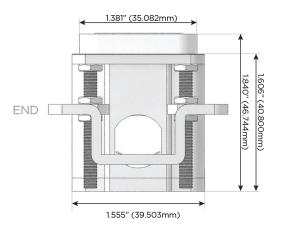

# Plug:

Supplied with Low Profile Flat 45° Angle 120 VAC Plug

Optional Standard Straight 120 VAC Plug

Optional Straight 120 VAC Pass-through Plug

- · CLEAN, COMPACT DESIGN
- STREAMLINED
- LOW PROFILE
- SIDE-EXITING CORDS
- PLUG & PLAY
- 6' AC CORD & PLUG (FLAT PLUG STANDARD)
- CUSTOMIZABLE CONFIGURATIONS AND FINISHES
- UL LISTED FOR MOUNTING IN FURNITURE
- 15A





#### AC POWER & DATA CONNECTIVITY SOLUTION

M-POWER-5T-AMSAR-BRAB

# MORMAX

Mormax Company, Inc.

Distributed by

8 Westchester Plaza Elmsford, NY 10523 914-699-0101

sales@mormax.com

ا ا

mormax.com

TOP

1.381" (35.082mm)

2.106" (53.503mm)

Specs:

### Modules/Ports:

- A Tamper Resistant AC Receptacle
- M Double USB-A (Fast Charging Ports 18W)
- S USB-C (25W High Speed Charging Port)
- R Switched AC (Rocker Switch)