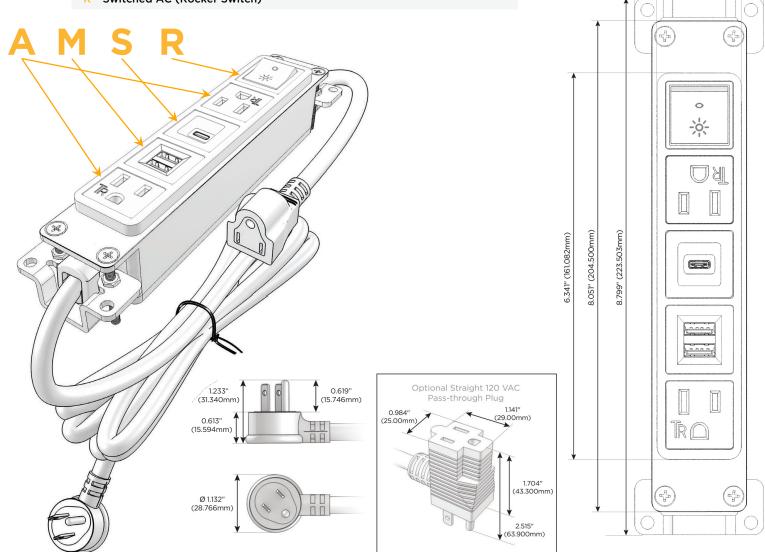

#### **Module/Port Options:**

- A Tamper Resistant AC Receptacle
- E USB-A & USB-C (20W)
- M Double USB-A (Fast Charging Ports 18W)
- H HDMI
- 6 CAT 6
- 12 RJ 12
- X Switched AC
- Y 3-Way Switch (Low Voltage)
- V USB-C (45W High Speed Charging Port)
- S USB-C (25W High Speed Charging Port)
- R Switched AC (Rocker Switch)
- D Dimmer Switch

## Plug:

Supplied with Low Profile Flat 45° Angle 120 VAC Plug

Optional Standard Straight 120 VAC Plug

Optional Straight 120 VAC Pass-through Plug

- · CLEAN, COMPACT DESIGN
- STREAMLINED
- LOW PROFILE
- SIDE-EXITING CORDS
- PLUG & PLAY
- 6' AC CORD & PLUG (FLAT PLUG STANDARD)
- CUSTOMIZABLE CONFIGURATIONS AND FINISHES
- UL LISTED FOR MOUNTING IN FURNITURE
- 15A

### Modules/Ports:

- A Tamper Resistant AC Receptacle
- M Double USB-A (Fast Charging Ports 18W)
- S USB-C (25W High Speed Charging Port)
- R Switched AC (Rocker Switch)