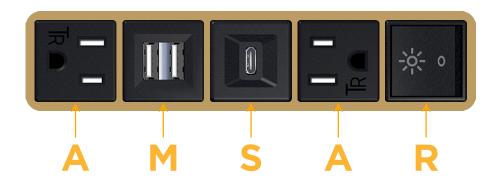

### Modules/Ports:

- A Tamper Resistant AC Receptacle
- M Double USB-A (Fast Charging Ports 18W)
- S USB-C (25W High Speed Charging Port)
- R Switched AC (Rocker Switch)