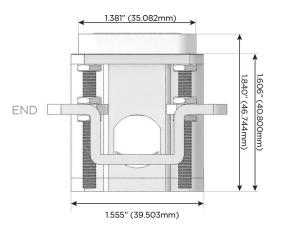

# Distributed by

MORMAX

Mormax Company, Inc. 8 Westchester Plaza

Elmsford, NY 10523

914-699-0101 sales@mormax.com

mormax.com

TOP

1.381" (35.082mm)