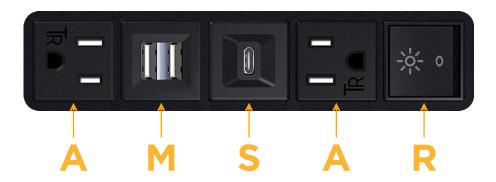

#### **Module/Port Options:**

- **Tamper Resistant AC Receptacle**
- USB-A & USB-C (20W)
- Double USB-A (Fast Charging Ports 18W)
- **HDMI**
- CAT 6
- **RJ 12**
- Switched AC
- 3-Way Switch (Low Voltage)
- V USB-C (45W High Speed Charging Port)
- USB-C (25W High Speed Charging Port)
- Switched AC (Rocker Switch)
- D Dimmer Switch

2.106" (53.503mm)

**Modules/Ports:** 

**Tamper Resistant AC Receptacle** 

Double USB-A (Fast Charging Ports - 18W)

USB-C (25W High Speed Charging Port)

Switched AC (Rocker Switch)