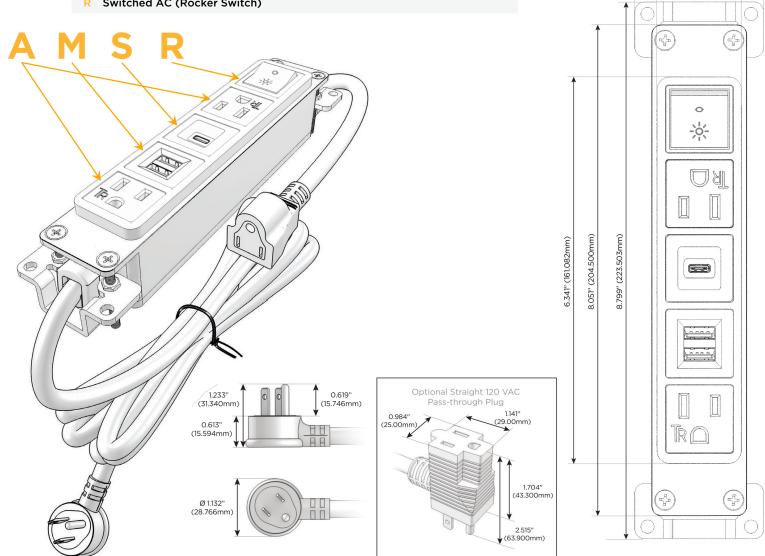

#### **Module/Port Options:**

- **Tamper Resistant AC Receptacle**
- USB-A & USB-C (20W)
- Double USB-A (Fast Charging Ports 18W)
- **HDMI**
- CAT 6
- **RJ 12**
- Switched AC
- 3-Way Switch (Low Voltage)
- V USB-C (45W High Speed Charging Port)
- USB-C (25W High Speed Charging Port)
- Switched AC (Rocker Switch)
- D Dimmer Switch

## Plug:

Supplied with Low Profile Flat 45° Angle 120 VAC Plug

Optional Standard Straight 120 VAC Plug

Optional Straight 120 VAC Pass-through Plug

- CLEAN, COMPACT DESIGN
- **STREAMLINED**
- **LOW PROFILE**
- SIDE-EXITING CORDS
- **PLUG & PLAY**
- 6' AC CORD & PLUG (FLAT PLUG STANDARD)
- **CUSTOMIZABLE CONFIGURATIONS AND FINISHES**
- **UL LISTED FOR MOUNTING IN FURNITURE**
- 15A

2.106" (53.503mm)

**Modules/Ports:** 

**Tamper Resistant AC Receptacle** 

Double USB-A (Fast Charging Ports - 18W)

USB-C (25W High Speed Charging Port)

Switched AC (Rocker Switch)