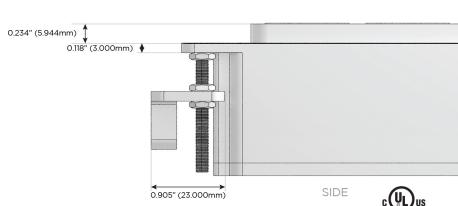

Supplied with Low Profile Flat 45° Angle 120 VAC Plug

Optional Standard Straight 120 VAC Plug

Optional Straight 120 VAC Pass-through Plug

- CLEAN, COMPACT DESIGN
- **STREAMLINED**
- **LOW PROFILE**
- SIDE-EXITING CORDS
- **PLUG & PLAY**
- 6' AC CORD & PLUG (FLAT PLUG STANDARD)
- **CUSTOMIZABLE CONFIGURATIONS AND FINISHES**
- **UL LISTED FOR MOUNTING IN FURNITURE**
- 15A





#### AC POWER & DATA CONNECTIVITY SOLUTION

M-POWER-5T-AMSAR-BB

Specs:

# Distributed by

MORMAX

Mormax Company, Inc. 8 Westchester Plaza

Elmsford, NY 10523

914-699-0101 sales@mormax.com

mormax.com

TOP

1.381" (35.082mm)

2.106" (53.503mm)

**Modules/Ports:** 

**Tamper Resistant AC Receptacle** 

Double USB-A (Fast Charging Ports - 18W)

USB-C (25W High Speed Charging Port)

Switched AC (Rocker Switch)