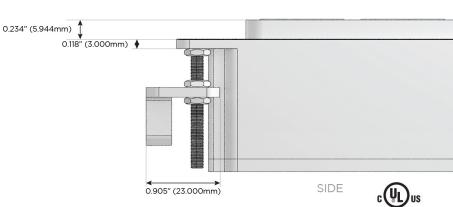

# Distributed by

Mormax Company, Inc. 8 Westchester Plaza

Elmsford, NY 10523

914-699-0101

sales@mormax.com mormax.com

TOP

1.381" (35.082mm)

2.106" (53.503mm)