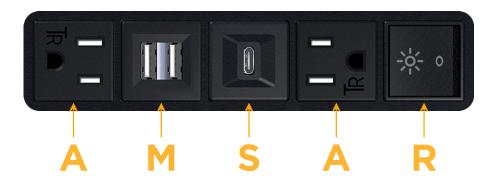

### **Module/Port Options:**

- A Tamper Resistant AC Receptacle
- E USB-A & USB-C (20W)
- M Double USB-A (Fast Charging Ports 18W)
- H HDMI
- 6 CAT 6
- 12 RJ 12
- X Switched AC
- Y 3-Way Switch (Low Voltage)
- V USB-C (45W High Speed Charging Port)
- S USB-C (25W High Speed Charging Port)
- R Switched AC (Rocker Switch)
- Dimmer Switch

# **Modules/Ports:**

- **Tamper Resistant AC Receptacle**
- Double USB-A (Fast Charging Ports 18W)
- USB-C (25W High Speed Charging Port)
- Switched AC (Rocker Switch)