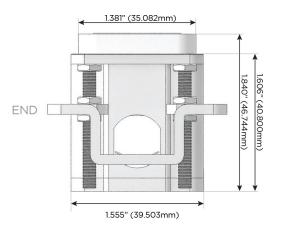

# Distributed by

Mormax Company, Inc. 8 Westchester Plaza

Elmsford, NY 10523

914-699-0101

sales@mormax.com mormax.com

TOP

1.381" (35.082mm)

2.106" (53.503mm)