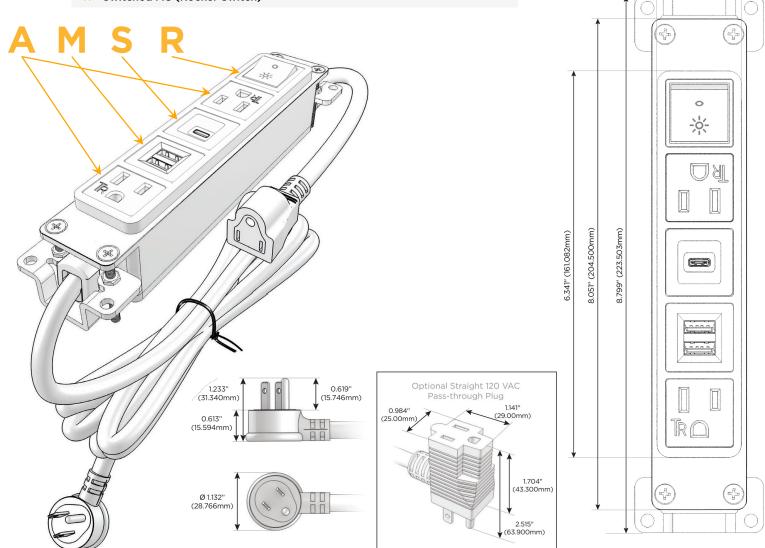

## Plug:

Supplied with Low Profile Flat 45° Angle 120 VAC Plug

Optional Standard Straight 120 VAC Plug

Optional Straight 120 VAC Pass-through Plug

- · CLEAN, COMPACT DESIGN
- STREAMLINED
- LOW PROFILE
- SIDE-EXITING CORDS
- PLUG & PLAY
- 6' AC CORD & PLUG (FLAT PLUG STANDARD)
- CUSTOMIZABLE CONFIGURATIONS AND FINISHES
- UL LISTED FOR MOUNTING IN FURNITURE
- 15A

#### AC POWER & DATA CONNECTIVITY SOLUTION

M-POWER-5T-AMSAR-BAB

Specs:

# Distributed by

Mormax Company, Inc. 8 Westchester Plaza

Elmsford, NY 10523

914-699-0101

sales@mormax.com mormax.com

TOP

1.381" (35.082mm)

2.106" (53.503mm)

# **Modules/Ports:**

- **Tamper Resistant AC Receptacle**
- Double USB-A (Fast Charging Ports 18W)
- USB-C (25W High Speed Charging Port)
- Switched AC (Rocker Switch)